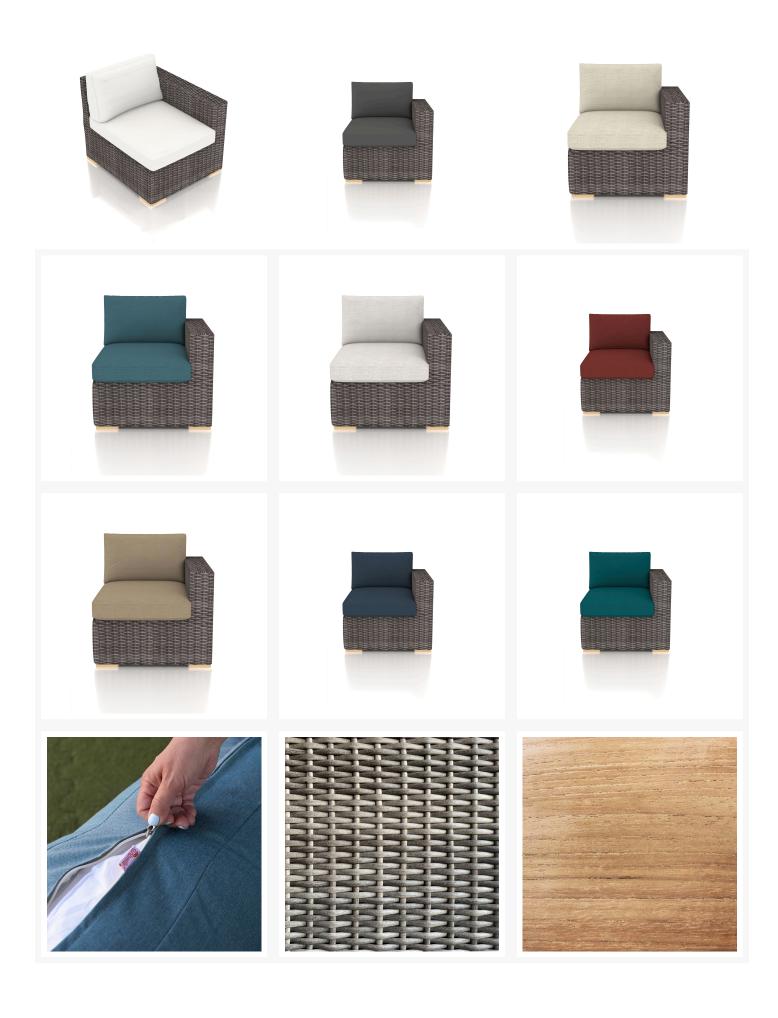

## Description

The Dune Collection by Harmonia Living features a clean, simple build that will add modern style to your outdoor lounging experience. This piece's neutral colors, teak highlights and beautiful wicker give it a unique visual appeal, while sturdy, all-weather construction ensures lasting performance across the seasons. The wicker is made with durable High-Density Polyethylene (HDPE) and finished in a beautifully textured Driftwood color, which gives it a natural feel. Its sturdy aluminum frame, triple reinforced seat and fade resistant cushion are made to endure in any outdoor setting, rain or shine. If you wish to order this piece through Harmonia Living's Quick Ship program, make sure to select a Quick Ship (QS) fabric before checkout! All cushions are made in the USA from Sunbrella, Outdura, and Revolution performance fabrics which carry a 5 year fade warranty. This chair is designed to be used with the other coordinating Dune Sectional seating pieces.

- Cushions are made in America using American materials including Sunbrella, Outdura and Revolution performance fabrics which are easy to clean, are fade, stain, mildew resistant and carry a 5 year warranty.
- Machine washable cushion covers feature durable and frustration free YKK brand zippers for easy removal. Top and bottoms of our seat cushions are identical so they can be flipped if a stain gets on the cushion between machine washes.
- All cushions are sewn with PremoBond brand marine-grade UV treated thread made from high-quality mold, mildew, and rot resistant bonded polyester to ensure your cushions won't fall apart at the seams.
- Each seam is finished with overlock stitching for additional durability, reinforcement, weather proofing and to prevent the fraying of internal fabric edges during machine washing.
- American made CertiPUR-US® certified foam cushion inserts which are produced without harmful
  chemicals such as formaldehyde, ozone depleters, PBDEs, TDCPP or TCEP flame retardants and are
  free of mercury, lead, and other heavy metals to protect the planet as well as the health of you and
  your loved ones.
- Thick 4.5" foam seat cushion inserts plus additional layers of 1" of quick-drying Dacron on the top and bottom to help wick away moisture. This combination of layers creates the "Goldilocks" of cushions, firm enough to avoid bottoming out but soft enough for comfort.
- Back cushions are filled with 100% polyester fill fibers for a cloud-like back rest. The insert is sewn shut in a mesh incasing to keep the filling clean and easy to unstuff.
- Cushion ties are sewn to the back of each seat cushion to secure them in place to the frame.