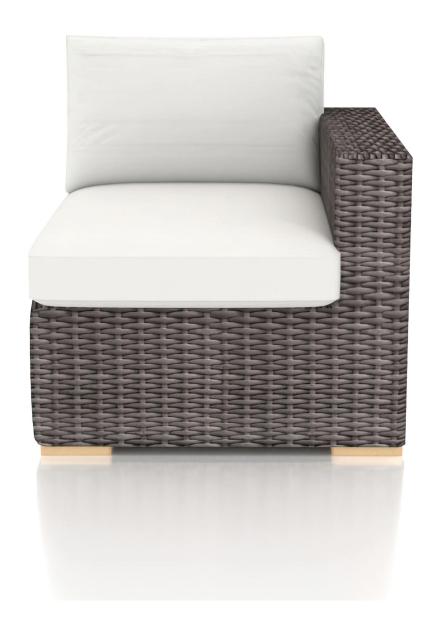

## Dune Right Arm Section HL-DUNE-DW-RAS

## Description

The Dune Collection by Harmonia Living features a clean, simple build that will add modern style to your outdoor lounging experience. This piece's neutral colors, teak highlights and beautiful wicker give it a unique visual appeal, while sturdy, all-weather construction ensures lasting performance across the seasons. The wicker is made with durable High-Density Polyethylene (HDPE) and finished in a beautifully textured Driftwood color, which gives it a natural feel. Its sturdy aluminum frame, triple reinforced seat and fade resistant cushion are made to endure in any outdoor setting, rain or shine. If you wish to order this piece through Harmonia Living's Quick Ship program, make sure to select a Quick Ship (QS) fabric before checkout! All cushions are made in the USA from Sunbrella, Outdura, and Revolution performance fabrics which carry a 5 year fade warranty. This chair is designed to be used with the other coordinating Dune Sectional seating pieces.