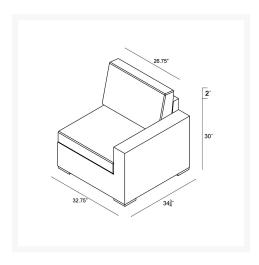

### **Dimensions**

Dune Right Arm Section: 32.75L x 34.75W x 32H (33 lbs.)

Frame Height: 30.25

Seat Height (No Cushion): 12.25Seat Height (With Cushion): 17.25

Back Height: 14.75Arm Height: 25