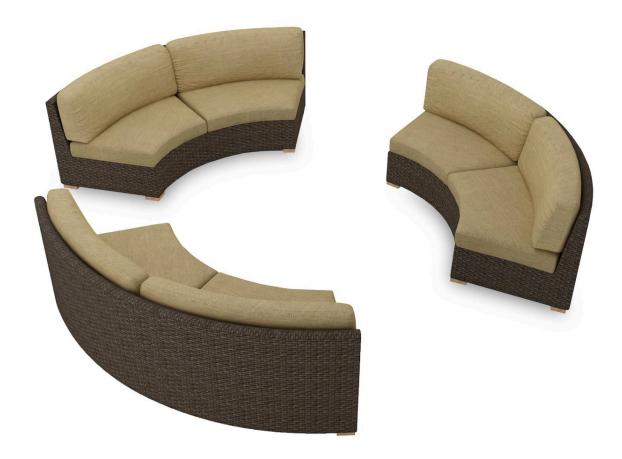

Arden 3 Piece Eclipse Sectional Set HL-ARD-CH-3CSEC

Product Images

## Description

Create the perfect outdoor gathering hotspot with the Arden 3 Piece Eclipse Sectional Set by Harmonia Living. This collection's modern wicker design, clean edges and beautiful symmetry give it a unique visual appeal, while sturdy, all-weather construction ensures lasting performance across the seasons. The wicker is made with durable High-Density Polyethylene (HDPE) and finished in a beautifully textured Chestnut color, which gives it a natural feel. Its sturdy aluminum frame, triple reinforced seats and fade resistant cushions are made to endure in any outdoor setting, rain or shine. If you wish to order this set through Harmonia Living's Quick Ship program, make sure to select a Quick Ship (QS) fabric before checkout! All cushions are made in the USA from Sunbrella, Outdura, and Revolution performance fabrics which carry a 5 year fade warranty. This set comes with 3 Curved Loveseats, perfect for use with a round fire pit or table.

## Includes

• 3x Arden Curved Loveseat HL-ARD-CH-CLS

## Dimensions

- Arden Curved Loveseat: 84.25L x 34.75W x 32H (72 lbs.)
  - Frame Height: 30.25
  - Seat Height (No Cushion): 12.25
  - Seat Height (With Cushion): 17.25
  - Back Height: 14.75