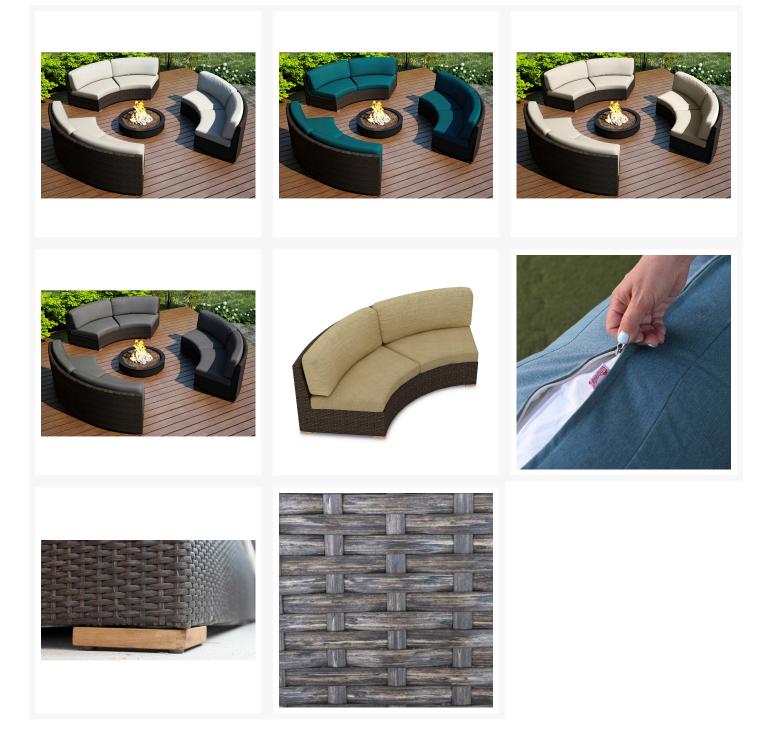

## Features

- High-Density Polyethylene (HDPE) is a synthetic all-weather wicker made with virgin materials that provides resistance to fading and cracking. Wicker color is infused into the HDPE wicker for lasting durability.
- Wicker is hand-woven onto a thick gauge, powder coated aluminum frame that is lightweight, durable and corrosion resistant.
- Each seat is triple reinforced for lasting durability.
- Plastic foot glides help to protect your patio from scratching and also to help keep the furniture protected from dirt or water that can accumulate on the patio.
- U-clips are included to attach sectional pieces together and prevent them from separating.
- Cushions are made in America using American materials including Sunbrella, Outdura and Revolution performance fabrics which are easy to clean, are fade, stain, mildew resistant and carry a 5 year warranty.
- Machine washable cushion covers feature durable and frustration free YKK brand zippers for easy removal. Top and bottoms of our seat cushions are identical so they can be flipped if a stain gets on the cushion between machine washes.
- All cushions are sewn with PremoBond brand marine-grade UV treated thread made from high-quality mold, mildew, and rot resistant bonded polyester to ensure your cushions won't fall apart at the seams.
- Each seam is finished with overlock stitching for additional durability, reinforcement, weather proofing and to prevent the fraying of internal fabric edges during machine washing.
- American made CertiPUR-US® certified foam cushion inserts which are produced without harmful chemicals such as formaldehyde, ozone depleters, PBDEs, TDCPP or TCEP flame retardants and are free of mercury, lead, and other heavy metals to protect the planet as well as the health of you and your loved ones.
- Thick 4.5" foam seat cushion inserts plus additional layers of 1" of quick-drying Dacron on the top and bottom to help wick away moisture. This combination of layers creates the "Goldilocks" of cushions, firm enough to avoid bottoming out but soft enough for comfort.
- Back cushions are filled with 100% polyester fill fibers for a cloud-like back rest. The insert is sewn shut in a mesh incasing to keep the filling clean and easy to unstuff.
- Cushion ties are sewn to the back of each seat cushion to secure them in place to the frame.