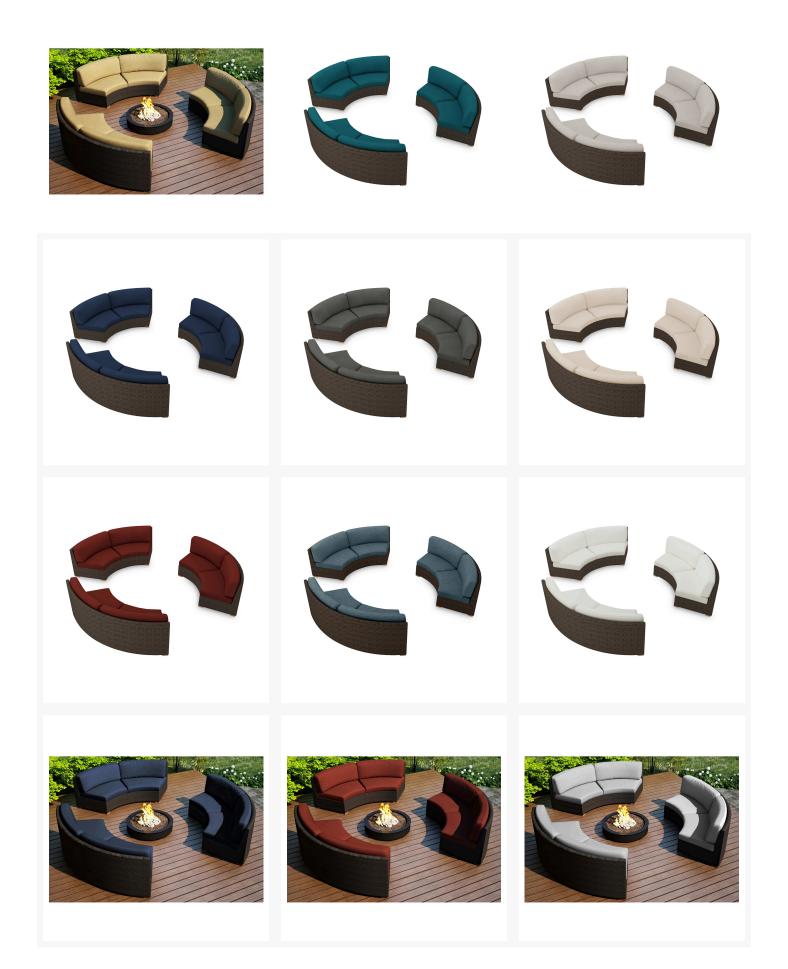

## Description

Create the perfect outdoor gathering hotspot with the Arden 3 Piece Eclipse Sectional Set by Harmonia Living. This collection's modern wicker design, clean edges and beautiful symmetry give it a unique visual appeal, while sturdy, all-weather construction ensures lasting performance across the seasons. The wicker is made with durable High-Density Polyethylene (HDPE) and finished in a beautifully textured Chestnut color, which gives it a natural feel. Its sturdy aluminum frame, triple reinforced seats and fade resistant cushions are made to endure in any outdoor setting, rain or shine. If you wish to order this set through Harmonia Living's Quick Ship program, make sure to select a Quick Ship (QS) fabric before checkout! All cushions are made in the USA from Sunbrella, Outdura, and Revolution performance fabrics which carry a 5 year fade warranty. This set comes with 3 Curved Loveseats, perfect for use with a round fire pit or table.

## Features

- High-Density Polyethylene (HDPE) is a synthetic all-weather wicker made with virgin materials that provides resistance to fading and cracking. Wicker color is infused into the HDPE wicker for lasting durability.
- Wicker is hand-woven onto a thick gauge, powder coated aluminum frame that is lightweight, durable and corrosion resistant.
- Each seat is triple reinforced for lasting durability.
- Plastic foot glides help to protect your patio from scratching and also to help keep the furniture protected from dirt or water that can accumulate on the patio.
- U-clips are included to attach sectional pieces together and prevent them from separating.
- Cushions are made in America using American materials including Sunbrella, Outdura and Revolution performance fabrics which are easy to clean, are fade, stain, mildew resistant and carry a 5 year warranty.
- Machine washable cushion covers feature durable and frustration free YKK brand zippers for easy removal. Top and bottoms of our seat cushions are identical so they can be flipped if a stain gets on the cushion between machine washes.
- All cushions are sewn with PremoBond brand marine-grade UV treated thread made from high-quality mold, mildew, and rot resistant bonded polyester to ensure your cushions won't fall apart at the seams.
- Each seam is finished with overlock stitching for additional durability, reinforcement, weather proofing and to prevent the fraying of internal fabric edges during machine washing.
- American made CertiPUR-US® certified foam cushion inserts which are produced without harmful chemicals such as formaldehyde, ozone depleters, PBDEs, TDCPP or TCEP flame retardants and are free of mercury, lead, and other heavy metals to protect the planet as well as the health of you and your loved ones.
- Thick 4.5" foam seat cushion inserts plus additional layers of 1" of quick-drying Dacron on the top and bottom to help wick away moisture. This combination of layers creates the "Goldilocks" of cushions, firm enough to avoid bottoming out but soft enough for comfort.
- Back cushions are filled with 100% polyester fill fibers for a cloud-like back rest. The insert is sewn shut in a mesh incasing to keep the filling clean and easy to unstuff.
- Cushion ties are sewn to the back of each seat cushion to secure them in place to the frame.