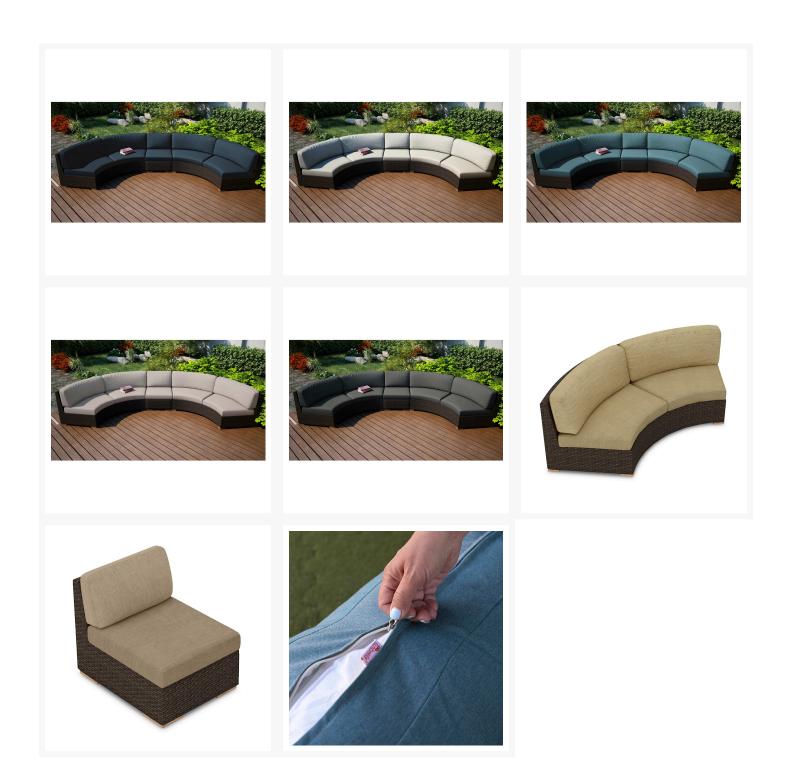

# Arden 3 Pc. Extended Curved Sectional Set HL-ARD-CH-3MCSEC

Product Images

## Description

Create the perfect outdoor gathering hotspot with the Arden 3 Piece Extended Curved Sectional Set by Harmonia Living. This collection's modern wicker design, clean edges and beautiful symmetry give it a unique visual appeal, while sturdy, all-weather construction ensures lasting performance across the seasons. The wicker is made with durable High-Density Polyethylene (HDPE) and finished in a beautifully textured Chestnut color, which gives it a natural feel. Its sturdy aluminum frame, triple reinforced seats and fade resistant cushions are made to endure in any outdoor setting, rain or shine. If you wish to order this set through Harmonia Living's Quick Ship program, make sure to select a Quick Ship (QS) fabric before checkout! All cushions are made in the USA from Sunbrella, Outdura, and Revolution performance fabrics which carry a 5 year fade warranty. This set comes with 2 Curved Loveseats and 1 Middle Section, perfect for use with a round fire pit or table.

### Includes

- 2x Arden Curved Loveseat HL-ARD-CH-CLS
- 1x Arden Middle Section HL-ARD-CH-MS

### **Features**

- High-Density Polyethylene (HDPE) is a synthetic all-weather wicker made with virgin materials that
  provides resistance to fading and cracking. Wicker color is infused into the HDPE wicker for lasting
  durability.
- Wicker is hand-woven onto a thick gauge, powder coated aluminum frame that is lightweight, durable and corrosion resistant.
- Each seat is triple reinforced for lasting durability.
- Plastic foot glides help to protect your patio from scratching and also to help keep the furniture protected from dirt or water that can accumulate on the patio.
- U-clips are included to attach sectional pieces together and prevent them from separating.
- Cushions are made in America using American materials including Sunbrella, Outdura and Revolution performance fabrics which are easy to clean, are fade, stain, mildew resistant and carry a 5 year warranty.
- Machine washable cushion covers feature durable and frustration free YKK brand zippers for easy removal. Top and bottoms of our seat cushions are identical so they can be flipped if a stain gets on the cushion between machine washes.
- All cushions are sewn with PremoBond brand marine-grade UV treated thread made from high-quality mold, mildew, and rot resistant bonded polyester to ensure your cushions won't fall apart at the seams.
- Each seam is finished with overlock stitching for additional durability, reinforcement, weather proofing and to prevent the fraying of internal fabric edges during machine washing.
- American made CertiPUR-US® certified foam cushion inserts which are produced without harmful
  chemicals such as formaldehyde, ozone depleters, PBDEs, TDCPP or TCEP flame retardants and are
  free of mercury, lead, and other heavy metals to protect the planet as well as the health of you and
  your loved ones.
- Thick 4.5" foam seat cushion inserts plus additional layers of 1" of quick-drying Dacron on the top and bottom to help wick away moisture. This combination of layers creates the "Goldilocks" of cushions, firm enough to avoid bottoming out but soft enough for comfort.
- Back cushions are filled with 100% polyester fill fibers for a cloud-like back rest. The insert is sewn shut in a mesh incasing to keep the filling clean and easy to unstuff.
- Cushion ties are sewn to the back of each seat cushion to secure them in place to the frame.