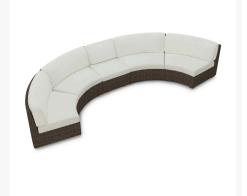

# Arden 3 Pc. Extended Curved Sectional Set HL-ARD-CH-3MCSEC

Product Images

## Description

Create the perfect outdoor gathering hotspot with the Arden 3 Piece Extended Curved Sectional Set by Harmonia Living. This collection's modern wicker design, clean edges and beautiful symmetry give it a unique visual appeal, while sturdy, all-weather construction ensures lasting performance across the seasons. The wicker is made with durable High-Density Polyethylene (HDPE) and finished in a beautifully textured Chestnut color, which gives it a natural feel. Its sturdy aluminum frame, triple reinforced seats and fade resistant cushions are made to endure in any outdoor setting, rain or shine. If you wish to order this set through Harmonia Living's Quick Ship program, make sure to select a Quick Ship (QS) fabric before checkout! All cushions are made in the USA from Sunbrella, Outdura, and Revolution performance fabrics which carry a 5 year fade warranty. This set comes with 2 Curved Loveseats and 1 Middle Section, perfect for use with a round fire pit or table.

### Includes

- 2x Arden Curved Loveseat HL-ARD-CH-CLS
- 1x Arden Middle Section HL-ARD-CH-MS