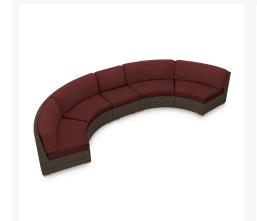

# Arden 3 Pc. Extended Curved Sectional Set HL-ARD-CH-3MCSEC

Product Images

## Description

Create the perfect outdoor gathering hotspot with the Arden 3 Piece Extended Curved Sectional Set by Harmonia Living. This collection's modern wicker design, clean edges and beautiful symmetry give it a unique visual appeal, while sturdy, all-weather construction ensures lasting performance across the seasons. The wicker is made with durable High-Density Polyethylene (HDPE) and finished in a beautifully textured Chestnut color, which gives it a natural feel. Its sturdy aluminum frame, triple reinforced seats and fade resistant cushions are made to endure in any outdoor setting, rain or shine. If you wish to order this set through Harmonia Living's Quick Ship program, make sure to select a Quick Ship (QS) fabric before checkout! All cushions are made in the USA from Sunbrella, Outdura, and Revolution performance fabrics which carry a 5 year fade warranty. This set comes with 2 Curved Loveseats and 1 Middle Section, perfect for use with a round fire pit or table.

### Includes

- 2x Arden Curved Loveseat HL-ARD-CH-CLS
- 1x Arden Middle Section HL-ARD-CH-MS