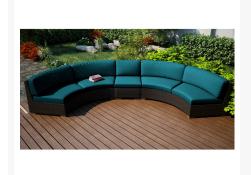

# Arden 3 Pc. Extended Curved Sectional Set HL-ARD-CH-3MCSEC

Product Images

## Description

Create the perfect outdoor gathering hotspot with the Arden 3 Piece Extended Curved Sectional Set by Harmonia Living. This collection's modern wicker design, clean edges and beautiful symmetry give it a unique visual appeal, while sturdy, all-weather construction ensures lasting performance across the seasons. The wicker is made with durable High-Density Polyethylene (HDPE) and finished in a beautifully textured Chestnut color, which gives it a natural feel. Its sturdy aluminum frame, triple reinforced seats and fade resistant cushions are made to endure in any outdoor setting, rain or shine. If you wish to order this set through Harmonia Living's Quick Ship program, make sure to select a Quick Ship (QS) fabric before checkout! All cushions are made in the USA from Sunbrella, Outdura, and Revolution performance fabrics which carry a 5 year fade warranty. This set comes with 2 Curved Loveseats and 1 Middle Section, perfect for use with a round fire pit or table.

### Includes

- 2x Arden Curved Loveseat HL-ARD-CH-CLS
- 1x Arden Middle Section HL-ARD-CH-MS