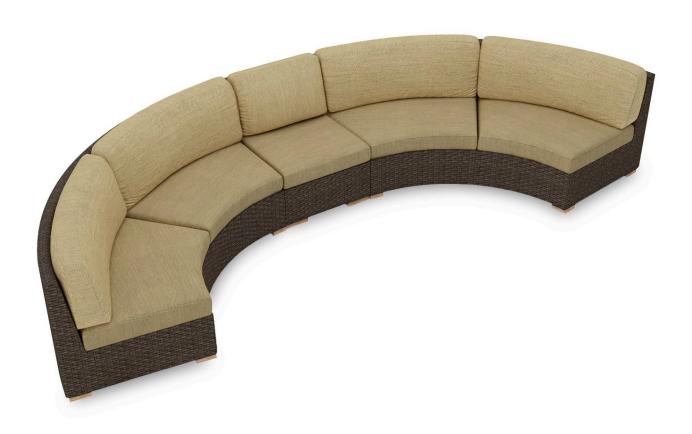

# Arden 3 Pc. Extended Curved Sectional Set HL-ARD-CH-3MCSEC

Product Images

## Description

Create the perfect outdoor gathering hotspot with the Arden 3 Piece Extended Curved Sectional Set by Harmonia Living. This collection's modern wicker design, clean edges and beautiful symmetry give it a unique visual appeal, while sturdy, all-weather construction ensures lasting performance across the seasons. The wicker is made with durable High-Density Polyethylene (HDPE) and finished in a beautifully textured Chestnut color, which gives it a natural feel. Its sturdy aluminum frame, triple reinforced seats and fade resistant cushions are made to endure in any outdoor setting, rain or shine. If you wish to order this set through Harmonia Living's Quick Ship program, make sure to select a Quick Ship (QS) fabric before checkout! All cushions are made in the USA from Sunbrella, Outdura, and Revolution performance fabrics which carry a 5 year fade warranty. This set comes with 2 Curved Loveseats and 1 Middle Section, perfect for use with a round fire pit or table.

### Includes

- 2x Arden Curved Loveseat HL-ARD-CH-CLS
- 1x Arden Middle Section HL-ARD-CH-MS