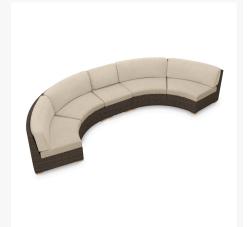

# Arden 3 Pc. Extended Curved Sectional Set HL-ARD-CH-3MCSEC

Product Images

## Description

Create the perfect outdoor gathering hotspot with the Arden 3 Piece Extended Curved Sectional Set by Harmonia Living. This collection's modern wicker design, clean edges and beautiful symmetry give it a unique visual appeal, while sturdy, all-weather construction ensures lasting performance across the seasons. The wicker is made with durable High-Density Polyethylene (HDPE) and finished in a beautifully textured Chestnut color, which gives it a natural feel. Its sturdy aluminum frame, triple reinforced seats and fade resistant cushions are made to endure in any outdoor setting, rain or shine. If you wish to order this set through Harmonia Living's Quick Ship program, make sure to select a Quick Ship (QS) fabric before checkout! All cushions are made in the USA from Sunbrella, Outdura, and Revolution performance fabrics which carry a 5 year fade warranty. This set comes with 2 Curved Loveseats and 1 Middle Section, perfect for use with a round fire pit or table.

### Includes

- 2x Arden Curved Loveseat HL-ARD-CH-CLS
- 1x Arden Middle Section HL-ARD-CH-MS