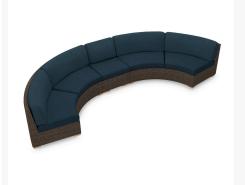

# Arden 3 Pc. Extended Curved Sectional Set HL-ARD-CH-3MCSEC

Product Images

## Description

Create the perfect outdoor gathering hotspot with the Arden 3 Piece Extended Curved Sectional Set by Harmonia Living. This collection's modern wicker design, clean edges and beautiful symmetry give it a unique visual appeal, while sturdy, all-weather construction ensures lasting performance across the seasons. The wicker is made with durable High-Density Polyethylene (HDPE) and finished in a beautifully textured Chestnut color, which gives it a natural feel. Its sturdy aluminum frame, triple reinforced seats and fade resistant cushions are made to endure in any outdoor setting, rain or shine. If you wish to order this set through Harmonia Living's Quick Ship program, make sure to select a Quick Ship (QS) fabric before checkout! All cushions are made in the USA from Sunbrella, Outdura, and Revolution performance fabrics which carry a 5 year fade warranty. This set comes with 2 Curved Loveseats and 1 Middle Section, perfect for use with a round fire pit or table.

### Includes

- 2x Arden Curved Loveseat HL-ARD-CH-CLS
- 1x Arden Middle Section HL-ARD-CH-MS