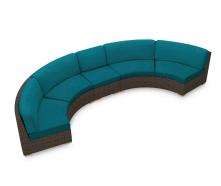

# Arden 3 Pc. Extended Curved Sectional Set HL-ARD-CH-3MCSEC

Product Images

## Description

Create the perfect outdoor gathering hotspot with the Arden 3 Piece Extended Curved Sectional Set by Harmonia Living. This collection's modern wicker design, clean edges and beautiful symmetry give it a unique visual appeal, while sturdy, all-weather construction ensures lasting performance across the seasons. The wicker is made with durable High-Density Polyethylene (HDPE) and finished in a beautifully textured Chestnut color, which gives it a natural feel. Its sturdy aluminum frame, triple reinforced seats and fade resistant cushions are made to endure in any outdoor setting, rain or shine. If you wish to order this set through Harmonia Living's Quick Ship program, make sure to select a Quick Ship (QS) fabric before checkout! All cushions are made in the USA from Sunbrella, Outdura, and Revolution performance fabrics which carry a 5 year fade warranty. This set comes with 2 Curved Loveseats and 1 Middle Section, perfect for use with a round fire pit or table.

### Includes

- 2x Arden Curved Loveseat HL-ARD-CH-CLS
- 1x Arden Middle Section HL-ARD-CH-MS