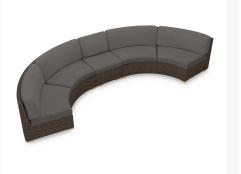

# Arden 3 Pc. Extended Curved Sectional Set HL-ARD-CH-3MCSEC

Product Images

## Description

Create the perfect outdoor gathering hotspot with the Arden 3 Piece Extended Curved Sectional Set by Harmonia Living. This collection's modern wicker design, clean edges and beautiful symmetry give it a unique visual appeal, while sturdy, all-weather construction ensures lasting performance across the seasons. The wicker is made with durable High-Density Polyethylene (HDPE) and finished in a beautifully textured Chestnut color, which gives it a natural feel. Its sturdy aluminum frame, triple reinforced seats and fade resistant cushions are made to endure in any outdoor setting, rain or shine. If you wish to order this set through Harmonia Living's Quick Ship program, make sure to select a Quick Ship (QS) fabric before checkout! All cushions are made in the USA from Sunbrella, Outdura, and Revolution performance fabrics which carry a 5 year fade warranty. This set comes with 2 Curved Loveseats and 1 Middle Section, perfect for use with a round fire pit or table.

### Includes

- 2x Arden Curved Loveseat HL-ARD-CH-CLS
- 1x Arden Middle Section HL-ARD-CH-MS