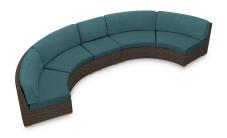

# Arden 3 Pc. Extended Curved Sectional Set HL-ARD-CH-3MCSEC

Product Images

## Description

Create the perfect outdoor gathering hotspot with the Arden 3 Piece Extended Curved Sectional Set by Harmonia Living. This collection's modern wicker design, clean edges and beautiful symmetry give it a unique visual appeal, while sturdy, all-weather construction ensures lasting performance across the seasons. The wicker is made with durable High-Density Polyethylene (HDPE) and finished in a beautifully textured Chestnut color, which gives it a natural feel. Its sturdy aluminum frame, triple reinforced seats and fade resistant cushions are made to endure in any outdoor setting, rain or shine. If you wish to order this set through Harmonia Living's Quick Ship program, make sure to select a Quick Ship (QS) fabric before checkout! All cushions are made in the USA from Sunbrella, Outdura, and Revolution performance fabrics which carry a 5 year fade warranty. This set comes with 2 Curved Loveseats and 1 Middle Section, perfect for use with a round fire pit or table.

### Includes

- 2x Arden Curved Loveseat HL-ARD-CH-CLS
- 1x Arden Middle Section HL-ARD-CH-MS