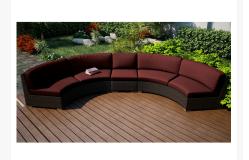

# Arden 3 Pc. Extended Curved Sectional Set HL-ARD-CH-3MCSEC

Product Images

## Description

Create the perfect outdoor gathering hotspot with the Arden 3 Piece Extended Curved Sectional Set by Harmonia Living. This collection's modern wicker design, clean edges and beautiful symmetry give it a unique visual appeal, while sturdy, all-weather construction ensures lasting performance across the seasons. The wicker is made with durable High-Density Polyethylene (HDPE) and finished in a beautifully textured Chestnut color, which gives it a natural feel. Its sturdy aluminum frame, triple reinforced seats and fade resistant cushions are made to endure in any outdoor setting, rain or shine. If you wish to order this set through Harmonia Living's Quick Ship program, make sure to select a Quick Ship (QS) fabric before checkout! All cushions are made in the USA from Sunbrella, Outdura, and Revolution performance fabrics which carry a 5 year fade warranty. This set comes with 2 Curved Loveseats and 1 Middle Section, perfect for use with a round fire pit or table.

### Includes

- 2x Arden Curved Loveseat HL-ARD-CH-CLS
- 1x Arden Middle Section HL-ARD-CH-MS