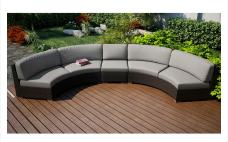

# Arden 3 Pc. Extended Curved Sectional Set HL-ARD-CH-3MCSEC

Product Images

## Description

Create the perfect outdoor gathering hotspot with the Arden 3 Piece Extended Curved Sectional Set by Harmonia Living. This collection's modern wicker design, clean edges and beautiful symmetry give it a unique visual appeal, while sturdy, all-weather construction ensures lasting performance across the seasons. The wicker is made with durable High-Density Polyethylene (HDPE) and finished in a beautifully textured Chestnut color, which gives it a natural feel. Its sturdy aluminum frame, triple reinforced seats and fade resistant cushions are made to endure in any outdoor setting, rain or shine. If you wish to order this set through Harmonia Living's Quick Ship program, make sure to select a Quick Ship (QS) fabric before checkout! All cushions are made in the USA from Sunbrella, Outdura, and Revolution performance fabrics which carry a 5 year fade warranty. This set comes with 2 Curved Loveseats and 1 Middle Section, perfect for use with a round fire pit or table.

### Includes

- 2x Arden Curved Loveseat HL-ARD-CH-CLS
- 1x Arden Middle Section HL-ARD-CH-MS