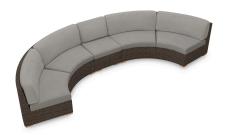

# Arden 3 Pc. Extended Curved Sectional Set HL-ARD-CH-3MCSEC

Product Images

## Description

Create the perfect outdoor gathering hotspot with the Arden 3 Piece Extended Curved Sectional Set by Harmonia Living. This collection's modern wicker design, clean edges and beautiful symmetry give it a unique visual appeal, while sturdy, all-weather construction ensures lasting performance across the seasons. The wicker is made with durable High-Density Polyethylene (HDPE) and finished in a beautifully textured Chestnut color, which gives it a natural feel. Its sturdy aluminum frame, triple reinforced seats and fade resistant cushions are made to endure in any outdoor setting, rain or shine. If you wish to order this set through Harmonia Living's Quick Ship program, make sure to select a Quick Ship (QS) fabric before checkout! All cushions are made in the USA from Sunbrella, Outdura, and Revolution performance fabrics which carry a 5 year fade warranty. This set comes with 2 Curved Loveseats and 1 Middle Section, perfect for use with a round fire pit or table.

### Includes

- 2x Arden Curved Loveseat HL-ARD-CH-CLS
- 1x Arden Middle Section HL-ARD-CH-MS