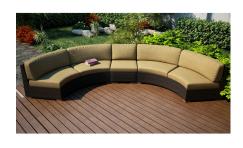

# Arden 3 Pc. Extended Curved Sectional Set HL-ARD-CH-3MCSEC

Product Images

## Description

Create the perfect outdoor gathering hotspot with the Arden 3 Piece Extended Curved Sectional Set by Harmonia Living. This collection's modern wicker design, clean edges and beautiful symmetry give it a unique visual appeal, while sturdy, all-weather construction ensures lasting performance across the seasons. The wicker is made with durable High-Density Polyethylene (HDPE) and finished in a beautifully textured Chestnut color, which gives it a natural feel. Its sturdy aluminum frame, triple reinforced seats and fade resistant cushions are made to endure in any outdoor setting, rain or shine. If you wish to order this set through Harmonia Living's Quick Ship program, make sure to select a Quick Ship (QS) fabric before checkout! All cushions are made in the USA from Sunbrella, Outdura, and Revolution performance fabrics which carry a 5 year fade warranty. This set comes with 2 Curved Loveseats and 1 Middle Section, perfect for use with a round fire pit or table.

### Includes

- 2x Arden Curved Loveseat HL-ARD-CH-CLS
- 1x Arden Middle Section HL-ARD-CH-MS