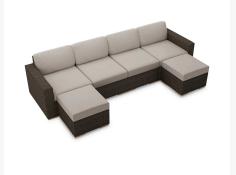

## Arden 6 Piece Sectional Set HL-ARD-CH-6SEC

### Description

The Arden 6 Piece Sectional Set by Harmonia Living brings a cozy, rustic appeal to modern outdoor dining furniture. This collection's high arms, modern style and extra-plush cushions give it a unique visual appeal, while sturdy, all-weather construction ensures lasting performance across the seasons. The wicker is made with durable High-Density Polyethylene (HDPE) and finished in a beautifully textured Chestnut color, which gives it a natural feel. Its sturdy aluminum frame, triple reinforced seats and fade resistant cushions are made to endure in any outdoor setting, rain or shine. If you wish to order this set through Harmonia Living's Quick Ship program, make sure to select a Quick Ship (QS) fabric before checkout! All cushions are made in the USA from Sunbrella, Outdura, and Revolution performance fabrics which carry a 5 year fade warranty. This set comes with 2 Middle Sections, 2 Ottomans, 1 Left Arm Section and 1 Right Arm Section, perfect for your patio or outdoor lounge.

#### Includes

- 1x Arden Left Arm Section HL-ARD-CH-LAS
- 1x Arden Right Arm Section HL-ARD-CH-RAS
- 2x Arden Middle Section HL-ARD-CH-MS
- 2x Arden Ottoman HL-ARD-CH-OT