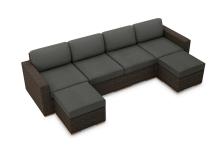

## Arden 6 Piece Sectional Set HL-ARD-CH-6SEC

### Description

The Arden 6 Piece Sectional Set by Harmonia Living brings a cozy, rustic appeal to modern outdoor dining furniture. This collection's high arms, modern style and extra-plush cushions give it a unique visual appeal, while sturdy, all-weather construction ensures lasting performance across the seasons. The wicker is made with durable High-Density Polyethylene (HDPE) and finished in a beautifully textured Chestnut color, which gives it a natural feel. Its sturdy aluminum frame, triple reinforced seats and fade resistant cushions are made to endure in any outdoor setting, rain or shine. If you wish to order this set through Harmonia Living's Quick Ship program, make sure to select a Quick Ship (QS) fabric before checkout! All cushions are made in the USA from Sunbrella, Outdura, and Revolution performance fabrics which carry a 5 year fade warranty. This set comes with 2 Middle Sections, 2 Ottomans, 1 Left Arm Section and 1 Right Arm Section, perfect for your patio or outdoor lounge.

#### Includes

- 1x Arden Left Arm Section HL-ARD-CH-LAS
- 1x Arden Right Arm Section HL-ARD-CH-RAS
- 2x Arden Middle Section HL-ARD-CH-MS
- 2x Arden Ottoman HL-ARD-CH-OT