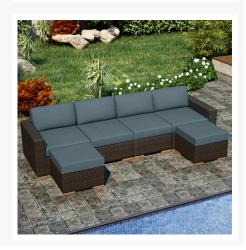

## Arden 6 Piece Sectional Set HL-ARD-CH-6SEC

### Description

The Arden 6 Piece Sectional Set by Harmonia Living brings a cozy, rustic appeal to modern outdoor dining furniture. This collection's high arms, modern style and extra-plush cushions give it a unique visual appeal, while sturdy, all-weather construction ensures lasting performance across the seasons. The wicker is made with durable High-Density Polyethylene (HDPE) and finished in a beautifully textured Chestnut color, which gives it a natural feel. Its sturdy aluminum frame, triple reinforced seats and fade resistant cushions are made to endure in any outdoor setting, rain or shine. If you wish to order this set through Harmonia Living's Quick Ship program, make sure to select a Quick Ship (QS) fabric before checkout! All cushions are made in the USA from Sunbrella, Outdura, and Revolution performance fabrics which carry a 5 year fade warranty. This set comes with 2 Middle Sections, 2 Ottomans, 1 Left Arm Section and 1 Right Arm Section, perfect for your patio or outdoor lounge.

#### Includes

- 1x Arden Left Arm Section HL-ARD-CH-LAS
- 1x Arden Right Arm Section HL-ARD-CH-RAS
- 2x Arden Middle Section HL-ARD-CH-MS
- 2x Arden Ottoman HL-ARD-CH-OT