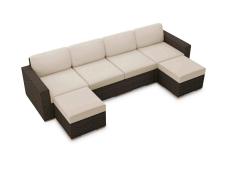

## Arden 6 Piece Sectional Set HL-ARD-CH-6SEC

### Description

The Arden 6 Piece Sectional Set by Harmonia Living brings a cozy, rustic appeal to modern outdoor dining furniture. This collection's high arms, modern style and extra-plush cushions give it a unique visual appeal, while sturdy, all-weather construction ensures lasting performance across the seasons. The wicker is made with durable High-Density Polyethylene (HDPE) and finished in a beautifully textured Chestnut color, which gives it a natural feel. Its sturdy aluminum frame, triple reinforced seats and fade resistant cushions are made to endure in any outdoor setting, rain or shine. If you wish to order this set through Harmonia Living's Quick Ship program, make sure to select a Quick Ship (QS) fabric before checkout! All cushions are made in the USA from Sunbrella, Outdura, and Revolution performance fabrics which carry a 5 year fade warranty. This set comes with 2 Middle Sections, 2 Ottomans, 1 Left Arm Section and 1 Right Arm Section, perfect for your patio or outdoor lounge.

#### Includes

- 1x Arden Left Arm Section HL-ARD-CH-LAS
- 1x Arden Right Arm Section HL-ARD-CH-RAS
- 2x Arden Middle Section HL-ARD-CH-MS
- 2x Arden Ottoman HL-ARD-CH-OT