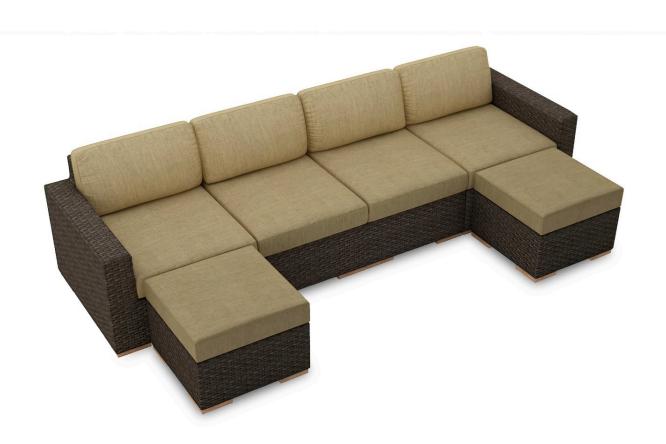

## Arden 6 Piece Sectional Set HL-ARD-CH-6SEC

### Description

The Arden 6 Piece Sectional Set by Harmonia Living brings a cozy, rustic appeal to modern outdoor dining furniture. This collection's high arms, modern style and extra-plush cushions give it a unique visual appeal, while sturdy, all-weather construction ensures lasting performance across the seasons. The wicker is made with durable High-Density Polyethylene (HDPE) and finished in a beautifully textured Chestnut color, which gives it a natural feel. Its sturdy aluminum frame, triple reinforced seats and fade resistant cushions are made to endure in any outdoor setting, rain or shine. If you wish to order this set through Harmonia Living's Quick Ship program, make sure to select a Quick Ship (QS) fabric before checkout! All cushions are made in the USA from Sunbrella, Outdura, and Revolution performance fabrics which carry a 5 year fade warranty. This set comes with 2 Middle Sections, 2 Ottomans, 1 Left Arm Section and 1 Right Arm Section, perfect for your patio or outdoor lounge.

#### Includes

- 1x Arden Left Arm Section HL-ARD-CH-LAS
- 1x Arden Right Arm Section HL-ARD-CH-RAS
- 2x Arden Middle Section HL-ARD-CH-MS
- 2x Arden Ottoman HL-ARD-CH-OT