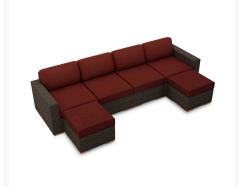

## Arden 6 Piece Sectional Set HL-ARD-CH-6SEC

### Description

The Arden 6 Piece Sectional Set by Harmonia Living brings a cozy, rustic appeal to modern outdoor dining furniture. This collection's high arms, modern style and extra-plush cushions give it a unique visual appeal, while sturdy, all-weather construction ensures lasting performance across the seasons. The wicker is made with durable High-Density Polyethylene (HDPE) and finished in a beautifully textured Chestnut color, which gives it a natural feel. Its sturdy aluminum frame, triple reinforced seats and fade resistant cushions are made to endure in any outdoor setting, rain or shine. If you wish to order this set through Harmonia Living's Quick Ship program, make sure to select a Quick Ship (QS) fabric before checkout! All cushions are made in the USA from Sunbrella, Outdura, and Revolution performance fabrics which carry a 5 year fade warranty. This set comes with 2 Middle Sections, 2 Ottomans, 1 Left Arm Section and 1 Right Arm Section, perfect for your patio or outdoor lounge.

#### Includes

- 1x Arden Left Arm Section HL-ARD-CH-LAS
- 1x Arden Right Arm Section HL-ARD-CH-RAS
- 2x Arden Middle Section HL-ARD-CH-MS
- 2x Arden Ottoman HL-ARD-CH-OT