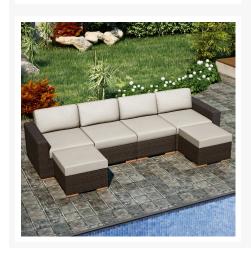

## Arden 6 Piece Sectional Set HL-ARD-CH-6SEC

### Description

The Arden 6 Piece Sectional Set by Harmonia Living brings a cozy, rustic appeal to modern outdoor dining furniture. This collection's high arms, modern style and extra-plush cushions give it a unique visual appeal, while sturdy, all-weather construction ensures lasting performance across the seasons. The wicker is made with durable High-Density Polyethylene (HDPE) and finished in a beautifully textured Chestnut color, which gives it a natural feel. Its sturdy aluminum frame, triple reinforced seats and fade resistant cushions are made to endure in any outdoor setting, rain or shine. If you wish to order this set through Harmonia Living's Quick Ship program, make sure to select a Quick Ship (QS) fabric before checkout! All cushions are made in the USA from Sunbrella, Outdura, and Revolution performance fabrics which carry a 5 year fade warranty. This set comes with 2 Middle Sections, 2 Ottomans, 1 Left Arm Section and 1 Right Arm Section, perfect for your patio or outdoor lounge.

#### Includes

- 1x Arden Left Arm Section HL-ARD-CH-LAS
- 1x Arden Right Arm Section HL-ARD-CH-RAS
- 2x Arden Middle Section HL-ARD-CH-MS
- 2x Arden Ottoman HL-ARD-CH-OT