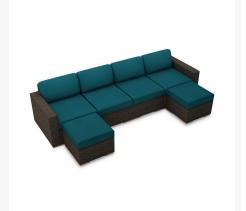

## Arden 6 Piece Sectional Set HL-ARD-CH-6SEC

### Description

The Arden 6 Piece Sectional Set by Harmonia Living brings a cozy, rustic appeal to modern outdoor dining furniture. This collection's high arms, modern style and extra-plush cushions give it a unique visual appeal, while sturdy, all-weather construction ensures lasting performance across the seasons. The wicker is made with durable High-Density Polyethylene (HDPE) and finished in a beautifully textured Chestnut color, which gives it a natural feel. Its sturdy aluminum frame, triple reinforced seats and fade resistant cushions are made to endure in any outdoor setting, rain or shine. If you wish to order this set through Harmonia Living's Quick Ship program, make sure to select a Quick Ship (QS) fabric before checkout! All cushions are made in the USA from Sunbrella, Outdura, and Revolution performance fabrics which carry a 5 year fade warranty. This set comes with 2 Middle Sections, 2 Ottomans, 1 Left Arm Section and 1 Right Arm Section, perfect for your patio or outdoor lounge.

#### Includes

- 1x Arden Left Arm Section HL-ARD-CH-LAS
- 1x Arden Right Arm Section HL-ARD-CH-RAS
- 2x Arden Middle Section HL-ARD-CH-MS
- 2x Arden Ottoman HL-ARD-CH-OT