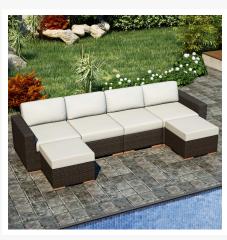

## Arden 6 Piece Sectional Set HL-ARD-CH-6SEC

### Description

The Arden 6 Piece Sectional Set by Harmonia Living brings a cozy, rustic appeal to modern outdoor dining furniture. This collection's high arms, modern style and extra-plush cushions give it a unique visual appeal, while sturdy, all-weather construction ensures lasting performance across the seasons. The wicker is made with durable High-Density Polyethylene (HDPE) and finished in a beautifully textured Chestnut color, which gives it a natural feel. Its sturdy aluminum frame, triple reinforced seats and fade resistant cushions are made to endure in any outdoor setting, rain or shine. If you wish to order this set through Harmonia Living's Quick Ship program, make sure to select a Quick Ship (QS) fabric before checkout! All cushions are made in the USA from Sunbrella, Outdura, and Revolution performance fabrics which carry a 5 year fade warranty. This set comes with 2 Middle Sections, 2 Ottomans, 1 Left Arm Section and 1 Right Arm Section, perfect for your patio or outdoor lounge.

#### Includes

- 1x Arden Left Arm Section HL-ARD-CH-LAS
- 1x Arden Right Arm Section HL-ARD-CH-RAS
- 2x Arden Middle Section HL-ARD-CH-MS
- 2x Arden Ottoman HL-ARD-CH-OT