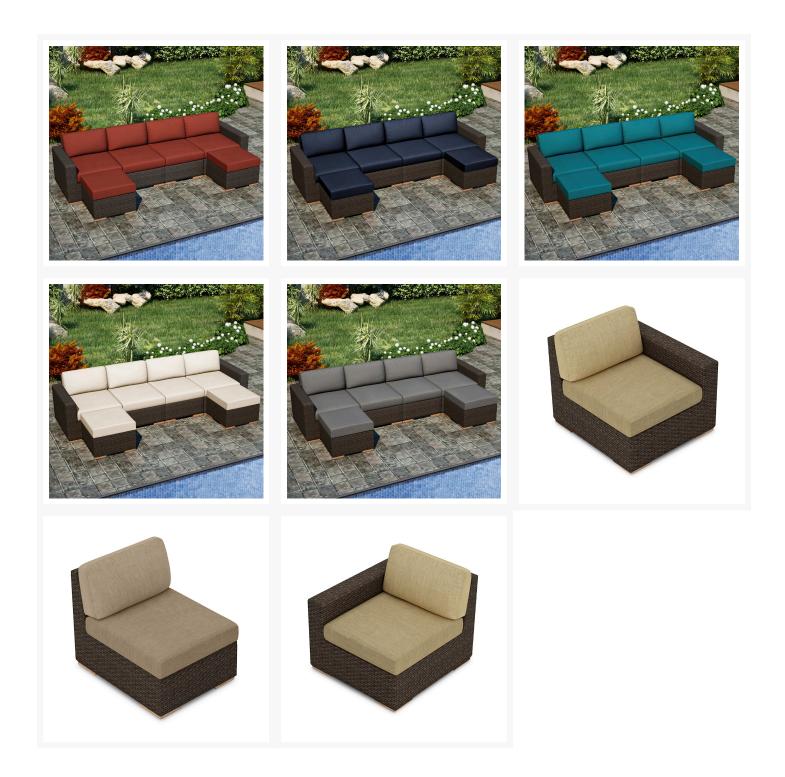

## Arden 6 Piece Sectional Set HL-ARD-CH-6SEC

### Description

The Arden 6 Piece Sectional Set by Harmonia Living brings a cozy, rustic appeal to modern outdoor dining furniture. This collection's high arms, modern style and extra-plush cushions give it a unique visual appeal, while sturdy, all-weather construction ensures lasting performance across the seasons. The wicker is made with durable High-Density Polyethylene (HDPE) and finished in a beautifully textured Chestnut color, which gives it a natural feel. Its sturdy aluminum frame, triple reinforced seats and fade resistant cushions are made to endure in any outdoor setting, rain or shine. If you wish to order this set through Harmonia Living's Quick Ship program, make sure to select a Quick Ship (QS) fabric before checkout! All cushions are made in the USA from Sunbrella, Outdura, and Revolution performance fabrics which carry a 5 year fade warranty. This set comes with 2 Middle Sections, 2 Ottomans, 1 Left Arm Section and 1 Right Arm Section, perfect for your patio or outdoor lounge.

#### Includes

- 1x Arden Left Arm Section HL-ARD-CH-LAS
- 1x Arden Right Arm Section HL-ARD-CH-RAS
- 2x Arden Middle Section HL-ARD-CH-MS
- 2x Arden Ottoman HL-ARD-CH-OT