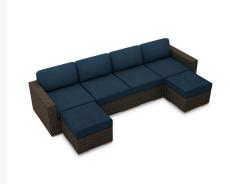

## Arden 6 Piece Sectional Set HL-ARD-CH-6SEC

### Description

The Arden 6 Piece Sectional Set by Harmonia Living brings a cozy, rustic appeal to modern outdoor dining furniture. This collection's high arms, modern style and extra-plush cushions give it a unique visual appeal, while sturdy, all-weather construction ensures lasting performance across the seasons. The wicker is made with durable High-Density Polyethylene (HDPE) and finished in a beautifully textured Chestnut color, which gives it a natural feel. Its sturdy aluminum frame, triple reinforced seats and fade resistant cushions are made to endure in any outdoor setting, rain or shine. If you wish to order this set through Harmonia Living's Quick Ship program, make sure to select a Quick Ship (QS) fabric before checkout! All cushions are made in the USA from Sunbrella, Outdura, and Revolution performance fabrics which carry a 5 year fade warranty. This set comes with 2 Middle Sections, 2 Ottomans, 1 Left Arm Section and 1 Right Arm Section, perfect for your patio or outdoor lounge.

#### Includes

- 1x Arden Left Arm Section HL-ARD-CH-LAS
- 1x Arden Right Arm Section HL-ARD-CH-RAS
- 2x Arden Middle Section HL-ARD-CH-MS
- 2x Arden Ottoman HL-ARD-CH-OT