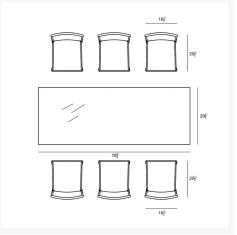

## **Dimensions**

- District 6-Seater Rectangular Bar Table: 78.75L x 29.5W x 42.5H (155 lbs.)
  - Frame Height: 42.5
  - Under Table Height: 39.25
- District Bar Chair: 16.5L x 20.5W x 43.25H (15 lbs.)
  - Frame Height: 43.25
  - Seat Height (No Cushion): 28.75
  - Seat Height (With Cushion): 31.25
  - Back Height: 11.75