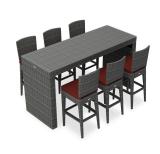

## District 7 Piece Bar Set HL-DIS-TS-7BS

Product Images

For your next outdoor soiree, look no further than the District 7 Piece Bar Set by Harmonia Living. Perfect for seating up to 6 people, this set will bring added functionality and style to your patio! This collection's compact build, flat, woven design and weathered look give it a unique visual appeal, while sturdy, all-weather construction ensures lasting performance across the seasons. The wicker is made with durable High-Density Polyethylene (HDPE) and finished in a beautiful Textured Slate color, which gives it a natural feel. Its sturdy aluminum frames, double reinforced seats and fade resistant cushions are made to endure in any outdoor setting, rain or shine. The end tables are topped with extra strong tempered glass, a finishing touch that is ideal for frequent use. This set comes with 6 Bar Chairs and 1 Rectangular 6-Seater Bar Table, perfect for your patio or outdoor lounge.

## Includes

- 1x District 6-Seater Rectangular Bar Table HL-DIS-TS-6BT
- 6x District Bar Chair HL-DIS-TS-BC