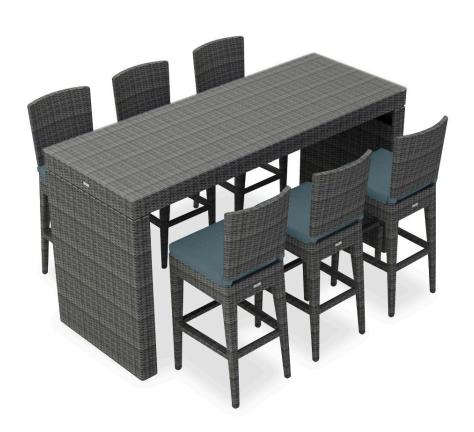

## District 7 Piece Bar Set HL-DIS-TS-7BS

Product Images

For your next outdoor soiree, look no further than the District 7 Piece Bar Set by Harmonia Living. Perfect for seating up to 6 people, this set will bring added functionality and style to your patio! This collection's compact build, flat, woven design and weathered look give it a unique visual appeal, while sturdy, all-weather construction ensures lasting performance across the seasons. The wicker is made with durable High-Density Polyethylene (HDPE) and finished in a beautiful Textured Slate color, which gives it a natural feel. Its sturdy aluminum frames, double reinforced seats and fade resistant cushions are made to endure in any outdoor setting, rain or shine. The end tables are topped with extra strong tempered glass, a finishing touch that is ideal for frequent use. This set comes with 6 Bar Chairs and 1 Rectangular 6-Seater Bar Table, perfect for your patio or outdoor lounge.

## Includes

- 1x District 6-Seater Rectangular Bar Table HL-DIS-TS-6BT
- 6x District Bar Chair HL-DIS-TS-BC

## **Dimensions**

- District 6-Seater Rectangular Bar Table: 78.75L x 29.5W x 42.5H (155 lbs.)
  - Frame Height: 42.5
  - Under Table Height: 39.25
- District Bar Chair: 16.5L x 20.5W x 43.25H (15 lbs.)
  - Frame Height: 43.25
  - Seat Height (No Cushion): 28.75
  - Seat Height (With Cushion): 31.25
  - Back Height: 11.75