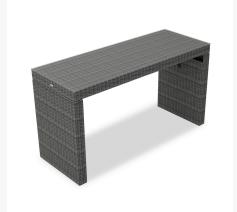

## District 7 Piece Bar Set HL-DIS-TS-7BS

Product Images

For your next outdoor soiree, look no further than the District 7 Piece Bar Set by Harmonia Living. Perfect for seating up to 6 people, this set will bring added functionality and style to your patio! This collection's compact build, flat, woven design and weathered look give it a unique visual appeal, while sturdy, all-weather construction ensures lasting performance across the seasons. The wicker is made with durable High-Density Polyethylene (HDPE) and finished in a beautiful Textured Slate color, which gives it a natural feel. Its sturdy aluminum frames, double reinforced seats and fade resistant cushions are made to endure in any outdoor setting, rain or shine. The end tables are topped with extra strong tempered glass, a finishing touch that is ideal for frequent use. This set comes with 6 Bar Chairs and 1 Rectangular 6-Seater Bar Table, perfect for your patio or outdoor lounge.

## Includes

- 1x District 6-Seater Rectangular Bar Table HL-DIS-TS-6BT
- 6x District Bar Chair HL-DIS-TS-BC

## **Dimensions**

- District 6-Seater Rectangular Bar Table: 78.75L x 29.5W x 42.5H (155 lbs.)
  - Frame Height: 42.5
  - Under Table Height: 39.25
- District Bar Chair: 16.5L x 20.5W x 43.25H (15 lbs.)
  - Frame Height: 43.25
  - Seat Height (No Cushion): 28.75
  - Seat Height (With Cushion): 31.25
  - Back Height: 11.75