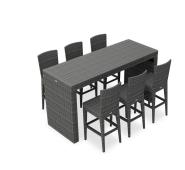

## District 7 Piece Bar Set HL-DIS-TS-7BS

Product Images

For your next outdoor soiree, look no further than the District 7 Piece Bar Set by Harmonia Living. Perfect for seating up to 6 people, this set will bring added functionality and style to your patio! This collection's compact build, flat, woven design and weathered look give it a unique visual appeal, while sturdy, all-weather construction ensures lasting performance across the seasons. The wicker is made with durable High-Density Polyethylene (HDPE) and finished in a beautiful Textured Slate color, which gives it a natural feel. Its sturdy aluminum frames, double reinforced seats and fade resistant cushions are made to endure in any outdoor setting, rain or shine. The end tables are topped with extra strong tempered glass, a finishing touch that is ideal for frequent use. This set comes with 6 Bar Chairs and 1 Rectangular 6-Seater Bar Table, perfect for your patio or outdoor lounge.

## Includes

- 1x District 6-Seater Rectangular Bar Table HL-DIS-TS-6BT
- 6x District Bar Chair HL-DIS-TS-BC