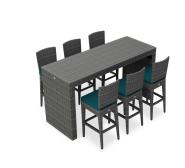

## District 7 Piece Bar Set HL-DIS-TS-7BS

Product Images

For your next outdoor soiree, look no further than the District 7 Piece Bar Set by Harmonia Living. Perfect for seating up to 6 people, this set will bring added functionality and style to your patio! This collection's compact build, flat, woven design and weathered look give it a unique visual appeal, while sturdy, all-weather construction ensures lasting performance across the seasons. The wicker is made with durable High-Density Polyethylene (HDPE) and finished in a beautiful Textured Slate color, which gives it a natural feel. Its sturdy aluminum frames, double reinforced seats and fade resistant cushions are made to endure in any outdoor setting, rain or shine. The end tables are topped with extra strong tempered glass, a finishing touch that is ideal for frequent use. This set comes with 6 Bar Chairs and 1 Rectangular 6-Seater Bar Table, perfect for your patio or outdoor lounge.

## Includes

- 1x District 6-Seater Rectangular Bar Table HL-DIS-TS-6BT
- 6x District Bar Chair HL-DIS-TS-BC