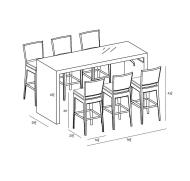

## **Dimensions**

- District 6-Seater Rectangular Bar Table: 78.75L x 29.5W x 42.5H (155 lbs.)
  - Frame Height: 42.5
  - Under Table Height: 39.25
- District Bar Chair: 16.5L x 20.5W x 43.25H (15 lbs.)
  - Frame Height: 43.25
  - Seat Height (No Cushion): 28.75
  - Seat Height (With Cushion): 31.25
  - Back Height: 11.75