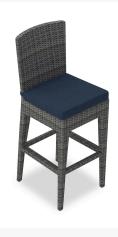

## **Dimensions**

- District 6-Seater Rectangular Bar Table: 78.75L x 29.5W x 42.5H (155 lbs.)
  - Frame Height: 42.5
  - Under Table Height: 39.25
- District Bar Chair: 16.5L x 20.5W x 43.25H (15 lbs.)
  - Frame Height: 43.25
  - Seat Height (No Cushion): 28.75
  - Seat Height (With Cushion): 31.25
  - Back Height: 11.75