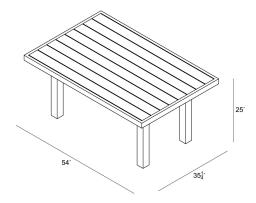

## **Dimensions**

- Classic Aluminum Rectangular Chat Table: 54"L x 35.25"W x 25"H (25 lbs.)
- Frame Height: 25"