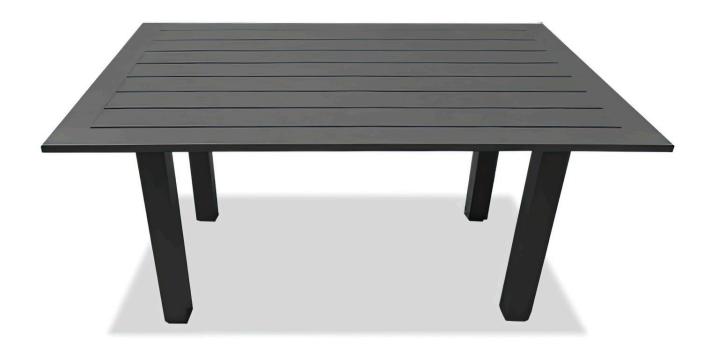

Classic Aluminum Rectangular Chat Table - Slate HL-CSAL-SL-RCCHAT

Product Images

## Description

The Harmonia Living Classic Aluminum Collection evokes the beautiful horizontal simplicity of modern architectural lines. A design-forward combination of the sleek aluminum frame with a slat-style table top provides the perfect complement to any outdoor setting, from beach-side deck to urban rooftop. Scaled for versatility without sacrificing comfort, Classic Aluminum will make a statement in any size outdoor living space.

## Includes

• 1x Classic Aluminum Rectangular Chat Table - Slate (HL-CSAL-SL-RCCHAT)