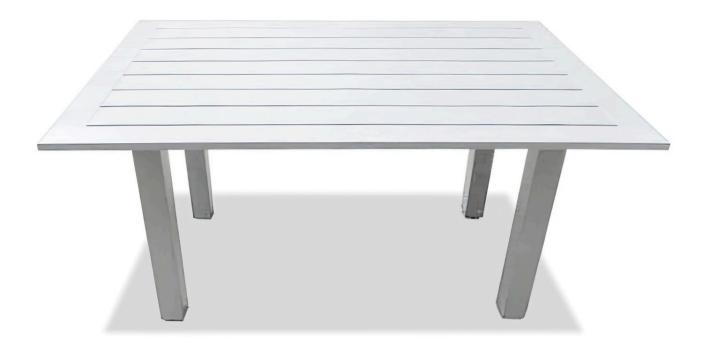

Classic Aluminum Rectangular Chat Table - White HL-CSAL-WHT-RCCHAT

Product Images

## Description

The Harmonia Living Classic Aluminum Collection evokes the beautiful horizontal simplicity of modern architectural lines. A design-forward combination of the sleek aluminum frame with a slat-style table top provides the perfect complement to any outdoor setting, from beach-side deck to urban rooftop. Scaled for versatility without sacrificing comfort, Classic Aluminum will make a statement in any size outdoor living space.

## Includes

• 1x Classic Aluminum Rectangular Chat Table - White (HL-CSAL-WHT-RCCHAT)