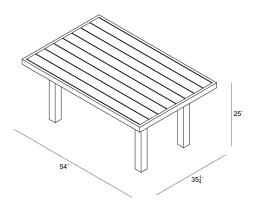

## Dimensions

- Classic Aluminum Rectangular Chat Table: 54"L x 35.25"W x 25"H (25 lbs.)
- Frame Height: 25"