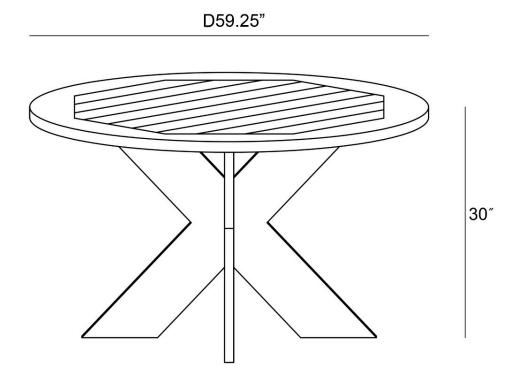

# Dimensions

- Roost 59" Round Dining Table: x 59"W x 30"H (132 lbs.)
- Frame Height: 30"