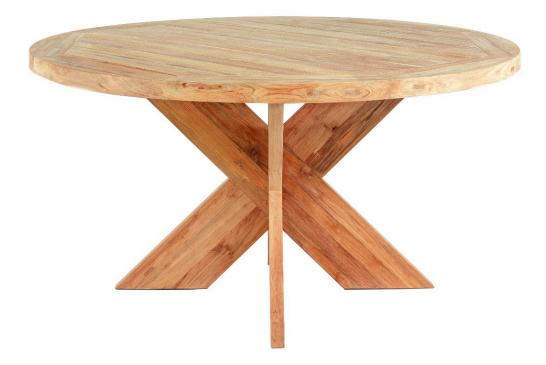

#### Description

Bold and imagined, the Roost 6 Seat Reclaimed Teak 59" Round Dining Table by Harmonia Living will bring modern farmhouse style to your outdoor living space. Its circular teak tabletop and crossed legs are made of 100% reclaimed teak, repurposed from Forest Stewardship Council (FSC) certified timber. Seating up to 6, the Roost 59" outdoor dining table is sustainably produced from old-growth teak and re-imagined into a beautiful heirloom piece for your backyard.

# Dimensions

- Roost 59" Round Dining Table: x 59"W x 30"H (132 lbs.)
- Frame Height: 30"