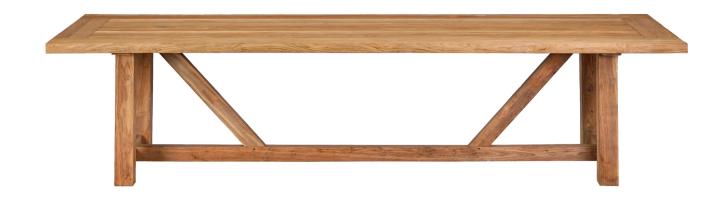

Noble 10 Seat Reclaimed Teak Outdoor Dining Table NBL-TK-98RCDT

# Description

The Noble 10 Seat Reclaimed Teak Outdoor Dining Table by Harmonia Living is a beautiful pairing of European style with modern lines. This outdoor dining table is made using heirloom reclaimed timbers, collected from traditional Indonesian buildings and ancient structures, making it 100% repurposed and reclaimed; certified by the Forest Stewardship Council (FSC). The Noble Reclaimed Teak Table is a

### **Dimensions**

- Noble 98" Rectangular Dining Table: 98.5"L x 39.5"W x 30"H (209 lbs.)
- Frame Height: 30"
- Under Table Height: 28.5"