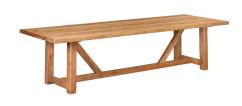

Noble 10 Seat Reclaimed Teak Outdoor Dining Table NBL-TK-98RCDT

# Description

The Noble 10 Seat Reclaimed Teak Outdoor Dining Table by Harmonia Living is a beautiful pairing of European style with modern lines. This outdoor dining table is made using heirloom reclaimed timbers, collected from traditional Indonesian buildings and ancient structures, making it 100% repurposed and reclaimed; certified by the Forest Stewardship Council (FSC). The Noble Reclaimed Teak Table is a

### **Dimensions**

- Noble 98" Rectangular Dining Table: 98.5"L x 39.5"W x 30"H (209 lbs.)
- Frame Height: 30"
- Under Table Height: 28.5"