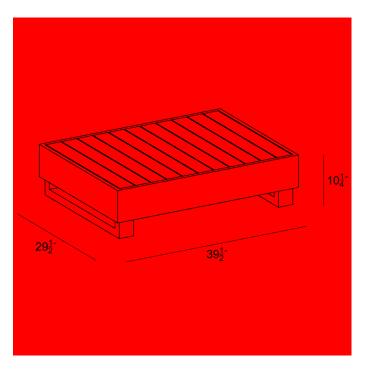

### **Dimensions**

- Meld Rectangular Coffee Table: 39.5"L x 29.5"W x 10.25"H (62 lbs.)
- Frame Height: 10.25"