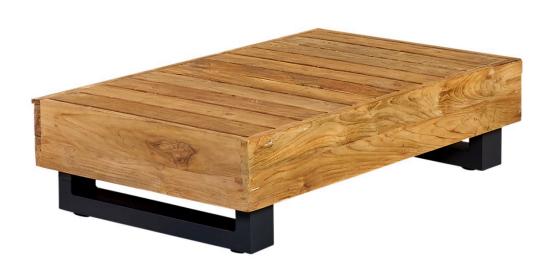

## Description

The Meld Reclaimed Teak Outdoor Coffee Table by Harmonia Living is a modern and functional addition to any outdoor or patio setting. This low-profile piece is simplistic yet inviting, providing a natural touch to your outdoor environment. The reclaimed teak used can be traced back to its origins in Indonesia, where the 100% reclaimed timber is collected from ruins of buildings and repurposed to create a work of art in the form of the Meld Reclaimed Teak Outdoor Coffee Table. Pair this table with the Meld Reclaimed Teak Outdoor Sectional Sofa or mix and match with the sofa set of your choosing.

### **Features**

- Each piece is a unique work of art, handcrafted by skilled artisans who are masters working with reclaimed teak.
- Made from reclaimed from deconstructed buildings and bridges, there is no harvesting of new teak trees to make this furniture.
- Teak is dense hardwood that is naturally oily which offers benefits over other natural woods including resistance to light, heat, moisture and pest damage.
- Teak wood furniture will have a warm golden hue that patinas to a silvery grey over time. Letting the teak patina will not compromise the integrity of the wood, however, to keep the golden color, clean the teak furniture about once a year and apply a thin layer of teak oil.
- Made for both indoor and outdoor use.