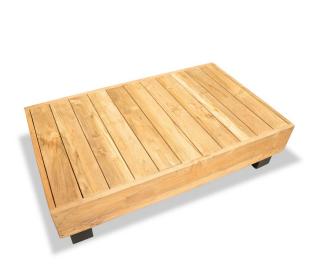

## Description

The Meld Reclaimed Teak Outdoor Coffee Table by Harmonia Living is a modern and functional addition to any outdoor or patio setting. This low-profile piece is simplistic yet inviting, providing a natural touch to your outdoor environment. The reclaimed teak used can be traced back to its origins in Indonesia, where the 100% reclaimed timber is collected from ruins of buildings and repurposed to create a work of art in the form of the Meld Reclaimed Teak Outdoor Coffee Table. Pair this table with the Meld Reclaimed Teak Outdoor Sectional Sofa or mix and match with the sofa set of your choosing.

### **Features**

- Each piece is a unique work of art, handcrafted by skilled artisans who are masters working with reclaimed teak.
- Made from reclaimed from deconstructed buildings and bridges, there is no harvesting of new teak trees to make this furniture.
- Teak is dense hardwood that is naturally oily which offers benefits over other natural woods including resistance to light, heat, moisture and pest damage.
- Teak wood furniture will have a warm golden hue that patinas to a silvery grey over time. Letting the teak patina will not compromise the integrity of the wood, however, to keep the golden color, clean the teak furniture about once a year and apply a thin layer of teak oil.
- Made for both indoor and outdoor use.