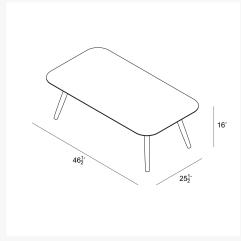

#### **Dimensions**

- Olio Rectangular Coffee Table : 46.5L x 25.5W x 16H (23 lbs.)
  - Frame Height: 16