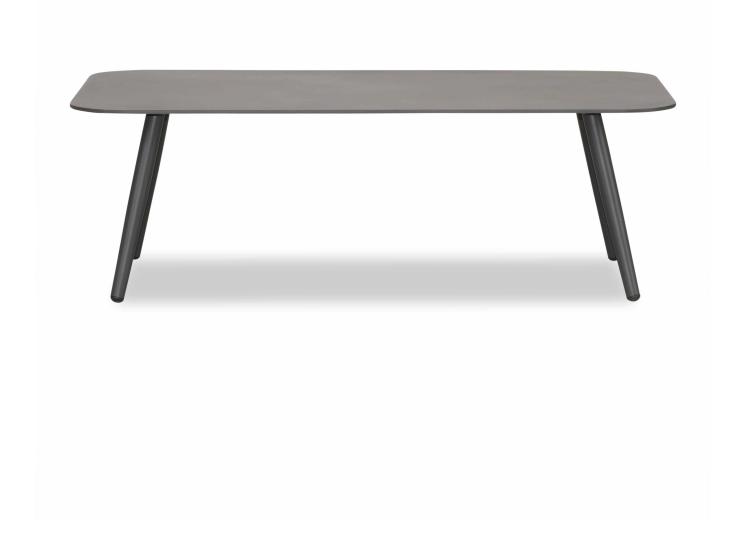

Olio Rectangular Coffee Table - Slate OLIO-SL-CT-REC

## Description

A beautiful accent piece for your patio space, the Olio Rectangular Coffee Table by Harmonia Living has a mid-century distinguished design, featuring tapered legs and a solid aluminum top. Like the Olio Square End Table, it pairs perfectly with the rest of the Olio collection including the outdoor club chair, loveseat and sofa.