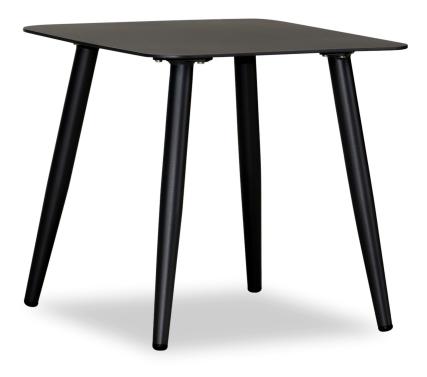

## Description

A beautiful accent piece for your patio space, the Olio Square End Table by Harmonia Living has a midcentury distinguished design, featuring tapered legs and a solid aluminum top. Like the Olio Rectangular Coffee Table, it pairs perfectly with the rest of the Olio collection including the outdoor club chair, loveseat and sofa.

## Dimensions

Olio Square End Table : 19.75L x 19.75W x 18.5H (17 lbs.)

 Frame Height: 18.5