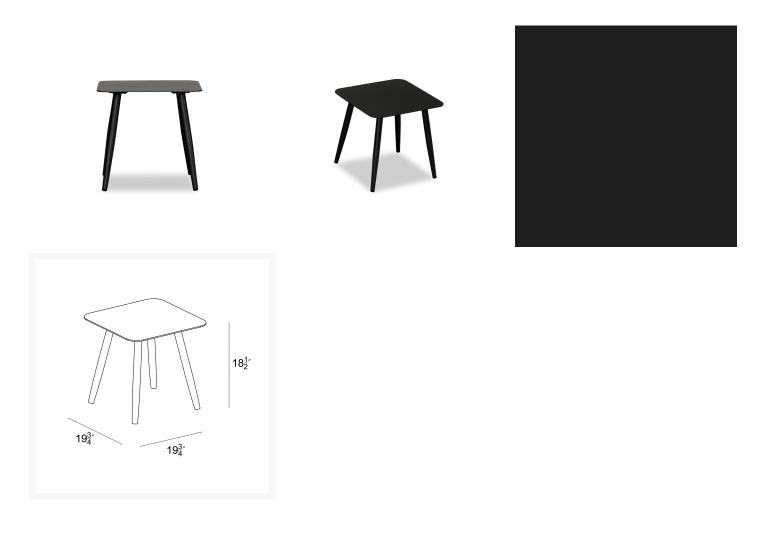

## Dimensions

Olio Square End Table : 19.75L x 19.75W x 18.5H (17 lbs.)

 Frame Height: 18.5