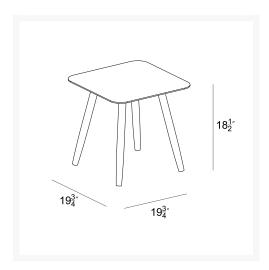

### **Dimensions**

• Olio Square End Table: 19.75L x 19.75W x 18.5H (17 lbs.)

• Frame Height: 18.5