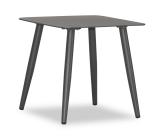

# Olio Square End Table - Slate OLIO-SL-ET-SQ

## Description

A beautiful accent piece for your patio space, the Olio Square End Table by Harmonia Living has a mid-century distinguished design, featuring tapered legs and a solid aluminum top. Like the Olio Rectangular Coffee Table, it pairs perfectly with the rest of the Olio collection including the outdoor club chair, loveseat and sofa.