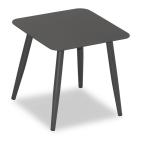

# Olio Square End Table - Slate OLIO-SL-ET-SQ

## Description

A beautiful accent piece for your patio space, the Olio Square End Table by Harmonia Living has a mid-century distinguished design, featuring tapered legs and a solid aluminum top. Like the Olio Rectangular Coffee Table, it pairs perfectly with the rest of the Olio collection including the outdoor club chair, loveseat and sofa.