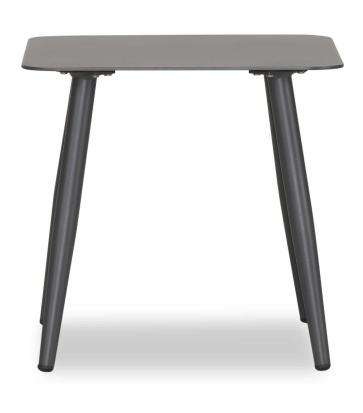

# Olio Square End Table - Slate OLIO-SL-ET-SQ

## Description

A beautiful accent piece for your patio space, the Olio Square End Table by Harmonia Living has a mid-century distinguished design, featuring tapered legs and a solid aluminum top. Like the Olio Rectangular Coffee Table, it pairs perfectly with the rest of the Olio collection including the outdoor club chair, loveseat and sofa.