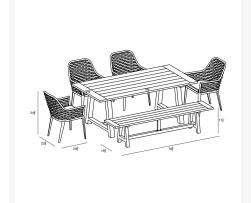

## **Dimensions**

- Parlor Dining Chair: 22.75L x 24.75W x 34.75H (16 lbs.)
  - Frame Height: 34.75
  - Seat Height (No Cushion): 17
  - Seat Height (With Cushion): 19.25
  - o Back Height: 15.5
  - o Arm Height: 25
- Mill 78" Rectangular Dining Table: 78.75L x 39.5W x 30H (122 lbs.)
  - Frame Height: 30
  - o Under Table Height: 29
- Mill 78" Dining Bench: 78.75L x 15.75W x 17.25H (44 lbs.)
  - Frame Height: 17.2