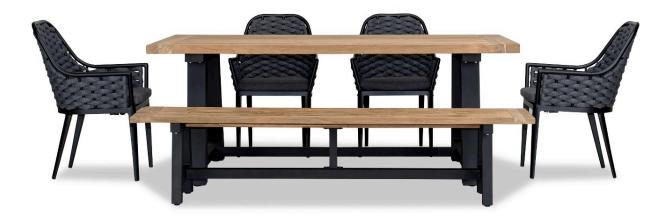

Parlor Mill 6 to 7 Seat Reclaimed Teak Outdoor Dining Set w/ Bench PAR-BK-SET551

Product Images

The Parlor Mill 6 to 7 Seat Reclaimed Teak Outdoor Dining Set w/ Bench Set delivers exceptional quality, durability, and modern aesthetics at an attractive price point. Starting with the table, this set includes the Mill 6-Seat Reclaimed Teak Outdoor Dining Table that is constructed using 100% reclaimed teak combined with an industrial style aluminum trestle base which is finished in a black powder-coating. Next, the included (4) Parlor Dining Chairs are stackable outdoor dining chair design featuring a comfortable cushion and high back. A durable powder-coated aluminum frame in a matte finish is intertwined with wide bands of weather-resistant olefin fabric strapping to create a signature style statement. And finally, this outdoor dining set is completed with (1) Mill 78" Reclaimed Teak Dining Bench which is large enough to accommodate up to 3 adults. The result is a high style, durable and ecofriendly outdoor dining set with room for 6 or 7 adults.

## Includes

- 4x Parlor Dining Chair Black HL-PAR-BK-DAC-CAR
- 1x Mill 78" Rectangular Dining Table MILL-AL-78RCDT
- 1x Mill 78" Dining Bench MILL-AL-78BNCH