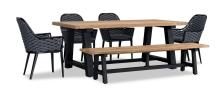

Parlor Mill 6 to 7 Seat Reclaimed Teak Outdoor Dining Set w/ Bench PAR-BK-SET551

Product Images

The Parlor Mill 6 to 7 Seat Reclaimed Teak Outdoor Dining Set w/ Bench Set delivers exceptional quality, durability, and modern aesthetics at an attractive price point. Starting with the table, this set includes the Mill 6-Seat Reclaimed Teak Outdoor Dining Table that is constructed using 100% reclaimed teak combined with an industrial style aluminum trestle base which is finished in a black powder-coating. Next, the included (4) Parlor Dining Chairs are stackable outdoor dining chair design featuring a comfortable cushion and high back. A durable powder-coated aluminum frame in a matte finish is intertwined with wide bands of weather-resistant olefin fabric strapping to create a signature style statement. And finally, this outdoor dining set is completed with (1) Mill 78" Reclaimed Teak Dining Bench which is large enough to accommodate up to 3 adults. The result is a high style, durable and ecofriendly outdoor dining set with room for 6 or 7 adults.

## Includes

- 4x Parlor Dining Chair Black HL-PAR-BK-DAC-CAR
- 1x Mill 78" Rectangular Dining Table MILL-AL-78RCDT
- 1x Mill 78" Dining Bench MILL-AL-78BNCH