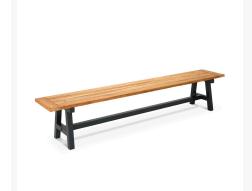

Parlor Mill 6 to 7 Seat Reclaimed Teak Outdoor Dining Set w/ Bench PAR-BK-SET551

Product Images

The Parlor Mill 6 to 7 Seat Reclaimed Teak Outdoor Dining Set w/ Bench Set delivers exceptional quality, durability, and modern aesthetics at an attractive price point. Starting with the table, this set includes the Mill 6-Seat Reclaimed Teak Outdoor Dining Table that is constructed using 100% reclaimed teak combined with an industrial style aluminum trestle base which is finished in a black powder-coating. Next, the included (4) Parlor Dining Chairs are stackable outdoor dining chair design featuring a comfortable cushion and high back. A durable powder-coated aluminum frame in a matte finish is intertwined with wide bands of weather-resistant olefin fabric strapping to create a signature style statement. And finally, this outdoor dining set is completed with (1) Mill 78" Reclaimed Teak Dining Bench which is large enough to accommodate up to 3 adults. The result is a high style, durable and ecofriendly outdoor dining set with room for 6 or 7 adults.

## Includes

- 4x Parlor Dining Chair Black HL-PAR-BK-DAC-CAR
- 1x Mill 78" Rectangular Dining Table MILL-AL-78RCDT
- 1x Mill 78" Dining Bench MILL-AL-78BNCH

## **Dimensions**

- Parlor Dining Chair: 22.75L x 24.75W x 34.75H (16 lbs.)
  - Frame Height: 34.75
  - Seat Height (No Cushion): 17
  - Seat Height (With Cushion): 19.25
  - o Back Height: 15.5
  - o Arm Height: 25
- Mill 78" Rectangular Dining Table: 78.75L x 39.5W x 30H (122 lbs.)
  - Frame Height: 30
  - o Under Table Height: 29
- Mill 78" Dining Bench: 78.75L x 15.75W x 17.25H (44 lbs.)
  - Frame Height: 17.2