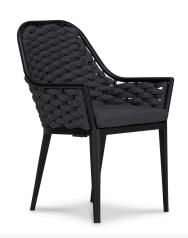

## **Features**

- Durable, rust proof frames made from thick gauge aluminum with a high-quality powder coated finish that is appropriate for residential and commercial settings.
- Padded Olefin rope seat bucket contoured for comfort.
- 100% FSC certified Indonesian reclaimed teak is repurposed into high quality outdoor furniture.
- Each piece is a unique work of art, handcrafted by skilled artisans who are masters working with reclaimed teak.
- Made from reclaimed from deconstructed buildings and bridges, there is no harvesting of new teak trees to make this furniture.
- Teak is dense hardwood that is naturally oily which offers benefits over other natural woods including resistance to light, heat, moisture and pest damage.
- New teak wood furniture will have a warm golden hue that patinas to a silvery grey over time. Letting the teak patina will not compromise the integrity of the wood, however, to keep the golden color, clean the teak furniture about once a year and apply a thin layer of teak oil.
- Stackable design makes storage and transportation easy.
- Plastic foot glides help to protect your patio from scratching and also to help keep the furniture protected from dirt or water that can accumulate on the patio.
- Includes dining seat pad for additional comfort.