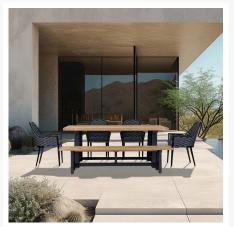

Parlor Mill 6 to 7 Seat Reclaimed Teak Outdoor Dining Set w/ Bench PAR-BK-SET551

Product Images

The Parlor Mill 6 to 7 Seat Reclaimed Teak Outdoor Dining Set w/ Bench Set delivers exceptional quality, durability, and modern aesthetics at an attractive price point. Starting with the table, this set includes the Mill 6-Seat Reclaimed Teak Outdoor Dining Table that is constructed using 100% reclaimed teak combined with an industrial style aluminum trestle base which is finished in a black powder-coating. Next, the included (4) Parlor Dining Chairs are stackable outdoor dining chair design featuring a comfortable cushion and high back. A durable powder-coated aluminum frame in a matte finish is intertwined with wide bands of weather-resistant olefin fabric strapping to create a signature style statement. And finally, this outdoor dining set is completed with (1) Mill 78" Reclaimed Teak Dining Bench which is large enough to accommodate up to 3 adults. The result is a high style, durable and ecofriendly outdoor dining set with room for 6 or 7 adults.

## Includes

- 4x Parlor Dining Chair Black HL-PAR-BK-DAC-CAR
- 1x Mill 78" Rectangular Dining Table MILL-AL-78RCDT
- 1x Mill 78" Dining Bench MILL-AL-78BNCH

## **Features**

- Durable, rust proof frames made from thick gauge aluminum with a high-quality powder coated finish that is appropriate for residential and commercial settings.
- Padded Olefin rope seat bucket contoured for comfort.
- 100% FSC certified Indonesian reclaimed teak is repurposed into high quality outdoor furniture.
- Each piece is a unique work of art, handcrafted by skilled artisans who are masters working with reclaimed teak.
- Made from reclaimed from deconstructed buildings and bridges, there is no harvesting of new teak trees to make this furniture.
- Teak is dense hardwood that is naturally oily which offers benefits over other natural woods including resistance to light, heat, moisture and pest damage.
- New teak wood furniture will have a warm golden hue that patinas to a silvery grey over time. Letting the teak patina will not compromise the integrity of the wood, however, to keep the golden color, clean the teak furniture about once a year and apply a thin layer of teak oil.
- Stackable design makes storage and transportation easy.
- Plastic foot glides help to protect your patio from scratching and also to help keep the furniture protected from dirt or water that can accumulate on the patio.
- Includes dining seat pad for additional comfort.