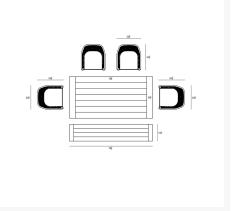

## **Dimensions**

- Parlor Dining Chair: 22.75L x 24.75W x 34.75H (16 lbs.)
  - Frame Height: 34.75
  - Seat Height (No Cushion): 17
  - Seat Height (With Cushion): 19.25
  - o Back Height: 15.5
  - o Arm Height: 25
- Mill 78" Rectangular Dining Table: 78.75L x 39.5W x 30H (122 lbs.)
  - Frame Height: 30
  - o Under Table Height: 29
- Mill 78" Dining Bench: 78.75L x 15.75W x 17.25H (44 lbs.)
  - Frame Height: 17.2