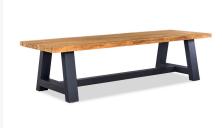

Parlor Mill 6 to 7 Seat Reclaimed Teak Outdoor Dining Set w/ Bench PAR-BK-SET551

Product Images

The Parlor Mill 6 to 7 Seat Reclaimed Teak Outdoor Dining Set w/ Bench Set delivers exceptional quality, durability, and modern aesthetics at an attractive price point. Starting with the table, this set includes the Mill 6-Seat Reclaimed Teak Outdoor Dining Table that is constructed using 100% reclaimed teak combined with an industrial style aluminum trestle base which is finished in a black powder-coating. Next, the included (4) Parlor Dining Chairs are stackable outdoor dining chair design featuring a comfortable cushion and high back. A durable powder-coated aluminum frame in a matte finish is intertwined with wide bands of weather-resistant olefin fabric strapping to create a signature style statement. And finally, this outdoor dining set is completed with (1) Mill 78" Reclaimed Teak Dining Bench which is large enough to accommodate up to 3 adults. The result is a high style, durable and ecofriendly outdoor dining set with room for 6 or 7 adults.

## Includes

- 4x Parlor Dining Chair Black HL-PAR-BK-DAC-CAR
- 1x Mill 78" Rectangular Dining Table MILL-AL-78RCDT
- 1x Mill 78" Dining Bench MILL-AL-78BNCH

## **Dimensions**

- Parlor Dining Chair: 22.75L x 24.75W x 34.75H (16 lbs.)
  - Frame Height: 34.75
  - Seat Height (No Cushion): 17
  - Seat Height (With Cushion): 19.25
  - o Back Height: 15.5
  - o Arm Height: 25
- Mill 78" Rectangular Dining Table: 78.75L x 39.5W x 30H (122 lbs.)
  - Frame Height: 30
  - o Under Table Height: 29
- Mill 78" Dining Bench: 78.75L x 15.75W x 17.25H (44 lbs.)
  - Frame Height: 17.2