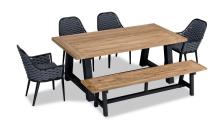

Parlor Mill 6 to 7 Seat Reclaimed Teak Outdoor Dining Set w/ Bench PAR-BK-SET551

Product Images

The Parlor Mill 6 to 7 Seat Reclaimed Teak Outdoor Dining Set w/ Bench Set delivers exceptional quality, durability, and modern aesthetics at an attractive price point. Starting with the table, this set includes the Mill 6-Seat Reclaimed Teak Outdoor Dining Table that is constructed using 100% reclaimed teak combined with an industrial style aluminum trestle base which is finished in a black powder-coating. Next, the included (4) Parlor Dining Chairs are stackable outdoor dining chair design featuring a comfortable cushion and high back. A durable powder-coated aluminum frame in a matte finish is intertwined with wide bands of weather-resistant olefin fabric strapping to create a signature style statement. And finally, this outdoor dining set is completed with (1) Mill 78" Reclaimed Teak Dining Bench which is large enough to accommodate up to 3 adults. The result is a high style, durable and ecofriendly outdoor dining set with room for 6 or 7 adults.

## Includes

- 4x Parlor Dining Chair Black HL-PAR-BK-DAC-CAR
- 1x Mill 78" Rectangular Dining Table MILL-AL-78RCDT
- 1x Mill 78" Dining Bench MILL-AL-78BNCH