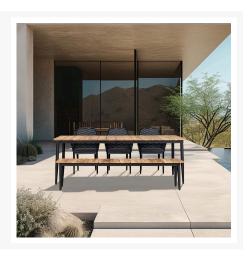

Parlor Louie 5 to 6 Seat Reclaimed Teak Dining Set w/ Bench PAR-BK-SET583

Product Images

## Description

The Parlor Louie 5 to 6 Seat Reclaimed Teak Dining Set w/ Bench by Harmonia Living is a mid- century, mixed material, and ecofriendly outdoor dining option. The table and bench are made using 100% upcycled FSC certified reclaimed teak. To compliment the natural weather resistance of teak, the tapered legs are made of powder-coated aluminum, making this outdoor dining set an environmentally friendly and durable choice. Included in the set is (1) Louie 8 Seat Reclaimed Teak Patio Dining Table LOU-AL-86RCDT which when additional chairs are provided can accommodate up to 8. The included (1) Louie 76" Reclaimed Teak Dining Bench LOU-AL-76BNCH comfortably seats up to 3 adults. And finally, the included (3) Parlor Dining Chairs are stackable outdoor dining chair design featuring a comfortable cushion and high back. A durable powder-coated aluminum frame in a matte finish is intertwined with wide bands of weather-resistant olefin fabric strapping to create a signature style statement. This outdoor dining set is crafted by local artists; designed with high quality outdoor for durability while adding a naturally pleasing mid-century aesthetic to your patio

## **Includes**

- 3x Parlor Dining Chair Black HL-PAR-BK-DAC-CAR
- 1x Louie 86" Rectangular Dining Table LOU-AL-86RCDT
- 1x Louie 76" Dining Bench LOU-AL-76BNCH