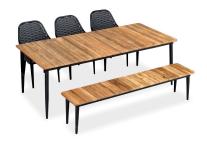

Parlor Louie 5 to 6 Seat Reclaimed Teak Dining Set w/ Bench PAR-BK-SET583

Product Images

## Description

The Parlor Louie 5 to 6 Seat Reclaimed Teak Dining Set w/ Bench by Harmonia Living is a mid- century, mixed material, and ecofriendly outdoor dining option. The table and bench are made using 100% upcycled FSC certified reclaimed teak. To compliment the natural weather resistance of teak, the tapered legs are made of powder-coated aluminum, making this outdoor dining set an environmentally friendly and durable choice. Included in the set is (1) Louie 8 Seat Reclaimed Teak Patio Dining Table LOU-AL-86RCDT which when additional chairs are provided can accommodate up to 8. The included (1) Louie 76" Reclaimed Teak Dining Bench LOU-AL-76BNCH comfortably seats up to 3 adults. And finally, the included (3) Parlor Dining Chairs are stackable outdoor dining chair design featuring a comfortable cushion and high back. A durable powder-coated aluminum frame in a matte finish is intertwined with wide bands of weather-resistant olefin fabric strapping to create a signature style statement. This outdoor dining set is crafted by local artists; designed with high quality outdoor for durability while adding a naturally pleasing mid-century aesthetic to your patio

## **Includes**

- 3x Parlor Dining Chair Black HL-PAR-BK-DAC-CAR
- 1x Louie 86" Rectangular Dining Table LOU-AL-86RCDT
- 1x Louie 76" Dining Bench LOU-AL-76BNCH