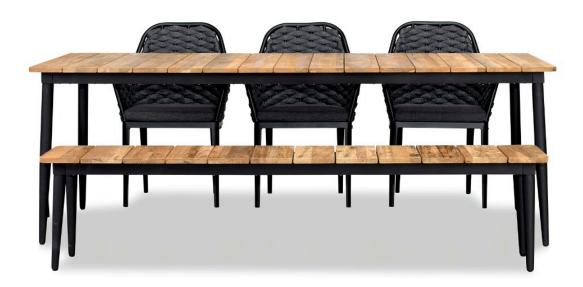

Parlor Louie 5 to 6 Seat Reclaimed Teak Dining Set w/ Bench PAR-BK-SET583

Product Images

## Description

The Parlor Louie 5 to 6 Seat Reclaimed Teak Dining Set w/ Bench by Harmonia Living is a mid- century, mixed material, and ecofriendly outdoor dining option. The table and bench are made using 100% upcycled FSC certified reclaimed teak. To compliment the natural weather resistance of teak, the tapered legs are made of powder-coated aluminum, making this outdoor dining set an environmentally friendly and durable choice. Included in the set is (1) Louie 8 Seat Reclaimed Teak Patio Dining Table LOU-AL-86RCDT which when additional chairs are provided can accommodate up to 8. The included (1) Louie 76" Reclaimed Teak Dining Bench LOU-AL-76BNCH comfortably seats up to 3 adults. And finally, the included (3) Parlor Dining Chairs are stackable outdoor dining chair design featuring a comfortable cushion and high back. A durable powder-coated aluminum frame in a matte finish is intertwined with wide bands of weather-resistant olefin fabric strapping to create a signature style statement. This outdoor dining set is crafted by local artists; designed with high quality outdoor for durability while adding a naturally pleasing mid-century aesthetic to your patio

## **Includes**

- 3x Parlor Dining Chair Black HL-PAR-BK-DAC-CAR
- 1x Louie 86" Rectangular Dining Table LOU-AL-86RCDT
- 1x Louie 76" Dining Bench LOU-AL-76BNCH