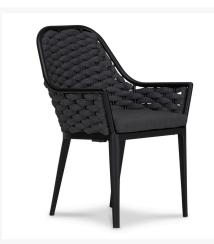

## Description

The Parlor Louie 5 to 6 Seat Reclaimed Teak Dining Set w/ Bench by Harmonia Living is a mid- century, mixed material, and ecofriendly outdoor dining option. The table and bench are made using 100% upcycled FSC certified reclaimed teak. To compliment the natural weather resistance of teak, the tapered legs are made of powder-coated aluminum, making this outdoor dining set an environmentally friendly and durable choice. Included in the set is (1) Louie 8 Seat Reclaimed Teak Patio Dining Table LOU-AL-86RCDT which when additional chairs are provided can accommodate up to 8. The included (1) Louie 76" Reclaimed Teak Dining Bench LOU-AL-76BNCH comfortably seats up to 3 adults. And finally, the included (3) Parlor Dining Chairs are stackable outdoor dining chair design featuring a comfortable cushion and high back. A durable powder-coated aluminum frame in a matte finish is intertwined with wide bands of weather-resistant olefin fabric strapping to create a signature style statement. This outdoor dining set is crafted by local artists; designed with high quality outdoor for durability while adding a naturally pleasing mid-century aesthetic to your patio

## **Includes**

- 3x Parlor Dining Chair Black HL-PAR-BK-DAC-CAR
- 1x Louie 86" Rectangular Dining Table LOU-AL-86RCDT
- 1x Louie 76" Dining Bench LOU-AL-76BNCH

## **Dimensions**

- Parlor Dining Chair: 22.75L x 24.75W x 34.75H (16 lbs.)
  - Frame Height: 34.75
  - Seat Height (No Cushion): 17

Seat Height (With Cushion): 19.25

Back Height: 15.5Arm Height: 25

• Louie 86" Rectangular Dining Table: 86.5L x 39.5W x 30H (90 lbs.)

## **Features**

- Durable, rust proof frames made from thick gauge aluminum with a high-quality powder coated finish that is appropriate for residential and commercial settings.
- Padded Olefin rope seat bucket contoured for comfort.
- 100% FSC certified Indonesian reclaimed teak is repurposed into high quality outdoor furniture.
- Each piece is a unique work of art, handcrafted by skilled artisans who are masters working with reclaimed teak.
- Made from reclaimed from deconstructed buildings and bridges, there is no harvesting of new teak trees to make this furniture.
- Teak is dense hardwood that is naturally oily which offers benefits over other natural woods including resistance to light, heat, moisture and pest damage.
- New teak wood furniture will have a warm golden hue that patinas to a silvery grey over time. Letting the teak patina will not compromise the integrity of the wood, however, to keep the golden color, clean the teak furniture about once a year and apply a thin layer of teak oil.
- Stackable design makes storage and transportation easy.
- Plastic foot glides help to protect your patio from scratching and also to help keep the furniture protected from dirt or water that can accumulate on the patio.
- Includes dining seat pad for additional comfort.