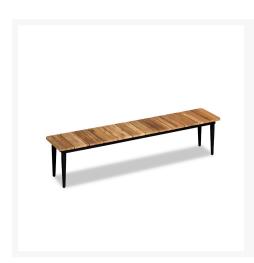

## Description

The Parlor Louie 5 to 6 Seat Reclaimed Teak Dining Set w/ Bench by Harmonia Living is a mid- century, mixed material, and ecofriendly outdoor dining option. The table and bench are made using 100% upcycled FSC certified reclaimed teak. To compliment the natural weather resistance of teak, the tapered legs are made of powder-coated aluminum, making this outdoor dining set an environmentally friendly and durable choice. Included in the set is (1) Louie 8 Seat Reclaimed Teak Patio Dining Table LOU-AL-86RCDT which when additional chairs are provided can accommodate up to 8. The included (1) Louie 76" Reclaimed Teak Dining Bench LOU-AL-76BNCH comfortably seats up to 3 adults. And finally, the included (3) Parlor Dining Chairs are stackable outdoor dining chair design featuring a comfortable cushion and high back. A durable powder-coated aluminum frame in a matte finish is intertwined with wide bands of weather-resistant olefin fabric strapping to create a signature style statement. This outdoor dining set is crafted by local artists; designed with high quality outdoor for durability while adding a naturally pleasing mid-century aesthetic to your patio

## **Includes**

- 3x Parlor Dining Chair Black HL-PAR-BK-DAC-CAR
- 1x Louie 86" Rectangular Dining Table LOU-AL-86RCDT
- 1x Louie 76" Dining Bench LOU-AL-76BNCH

## **Dimensions**

- Parlor Dining Chair: 22.75L x 24.75W x 34.75H (16 lbs.)
  - Frame Height: 34.75
  - Seat Height (No Cushion): 17

Seat Height (With Cushion): 19.25

Back Height: 15.5Arm Height: 25

• Louie 86" Rectangular Dining Table: 86.5L x 39.5W x 30H (90 lbs.)

• Frame Height: 30

• Under Table Height: 27.5

• Louie 76" Dining Bench: 77L x 15.75W x 17.25H (36 lbs.)

• Frame Height: 17.25