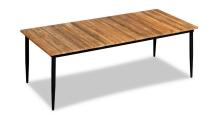

## Description

The Parlor Louie 5 to 6 Seat Reclaimed Teak Dining Set w/ Bench by Harmonia Living is a mid- century, mixed material, and ecofriendly outdoor dining option. The table and bench are made using 100% upcycled FSC certified reclaimed teak. To compliment the natural weather resistance of teak, the tapered legs are made of powder-coated aluminum, making this outdoor dining set an environmentally friendly and durable choice. Included in the set is (1) Louie 8 Seat Reclaimed Teak Patio Dining Table LOU-AL-86RCDT which when additional chairs are provided can accommodate up to 8. The included (1) Louie 76" Reclaimed Teak Dining Bench LOU-AL-76BNCH comfortably seats up to 3 adults. And finally, the included (3) Parlor Dining Chairs are stackable outdoor dining chair design featuring a comfortable cushion and high back. A durable powder-coated aluminum frame in a matte finish is intertwined with wide bands of weather-resistant olefin fabric strapping to create a signature style statement. This outdoor dining set is crafted by local artists; designed with high quality outdoor for durability while adding a naturally pleasing mid-century aesthetic to your patio

## **Dimensions**

- Parlor Dining Chair: 22.75L x 24.75W x 34.75H (16 lbs.)
  - Frame Height: 34.75
  - Seat Height (No Cushion): 17

Seat Height (With Cushion): 19.25

Back Height: 15.5Arm Height: 25

• Louie 86" Rectangular Dining Table: 86.5L x 39.5W x 30H (90 lbs.)

• Frame Height: 30

• Under Table Height: 27.5

• Louie 76" Dining Bench: 77L x 15.75W x 17.25H (36 lbs.)

• Frame Height: 17.25