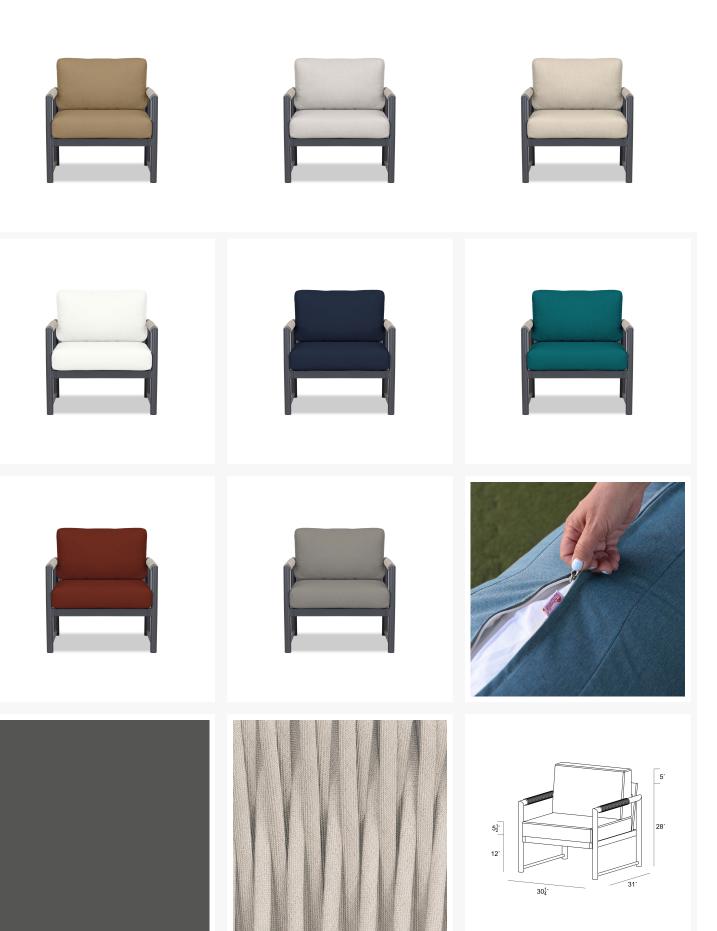

## Alto Club Chair - Slate/Pebble Gray ALTO-SL-PG-CC

Product Images

Mixed materials, stunning proportions and modern lines are the hallmark of the Alto Club Chair by Harmonia Living. The powder coated, thick gauge, and rust proof aluminum frames are complemented with braided Olefin rope armrests that are both visually appealing and functional. The wrapped armrests give padding as well as heat moderation to improve comfort during hot or cold days. Alto's scale and ergonomics were deliberately chosen to provide deep seating comfort that anyone can appreciate. The modern Alto Club Chair frame is complete with plush, zippered outdoor cushions made in America from Sunbrella, Revolution and Outdura fabrics to withstand the outdoors year after year in both Residential and Commercial settings

## **Dimensions**

• Alto Club Chair: 30.25"L x 31"W x 34"H (22 lbs.)

• Frame Height: 28"

Seat Height (No Cushion): 12"Seat Height (With Cushion): 17.5"

Back Height: 16"Arm Height: 24.75"

## **Features**

- Olefin rope wraps around the frame to provide padding as well as heat moderation for improved comfort on hot or cold days.
- Plastic foot glides help to protect your patio from scratching and also to help keep the furniture protected from dirt or water that can accumulate on the patio.
- Cushions are made in America using American materials including Sunbrella, Outdura and Revolution performance fabrics which are easy to clean, are fade, stain, mildew resistant and carry a 5 year warranty.
- Machine washable cushion covers feature durable and frustration free YKK brand zippers for easy removal. Top and bottoms of our seat cushions are identical so they can be flipped if a stain gets on the cushion between machine washes.
- All cushions are sewn with PremoBond brand marine-grade UV treated thread made from high-quality mold, mildew, and rot resistant bonded polyester to ensure your cushions won't fall apart at the seams.
- Each seam is finished with overlock stitching for additional durability, reinforcement, weather proofing and to prevent the fraying of internal fabric edges during machine washing.
- American made CertiPUR-US® certified foam cushion inserts which are produced without harmful
  chemicals such as formaldehyde, ozone depleters, PBDEs, TDCPP or TCEP flame retardants and are
  free of mercury, lead, and other heavy metals to protect the planet as well as the health of you and
  your loved ones.
- Thick 4.5" foam seat cushion inserts plus additional layers of 1" of quick-drying Dacron on the top and bottom to help wick away moisture. This combination of layers creates the "Goldilocks" of cushions, firm enough to avoid bottoming out but soft enough for comfort.
- Back cushions are filled with 100% polyester fill fibers for a cloud-like back rest. The insert is sewn shut in a mesh encasing to keep the filling clean and easy to unstuff.