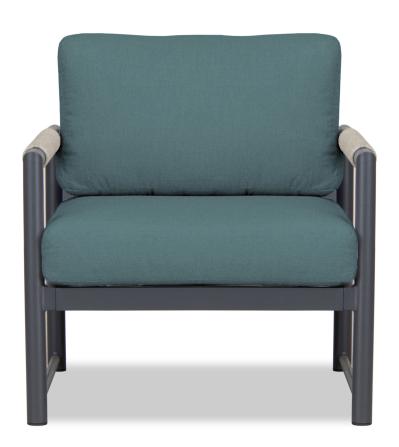

## Alto Club Chair - Slate/Pebble Gray ALTO-SL-PG-CC

Product Images

Mixed materials, stunning proportions and modern lines are the hallmark of the Alto Club Chair by Harmonia Living. The powder coated, thick gauge, and rust proof aluminum frames are complemented with braided Olefin rope armrests that are both visually appealing and functional. The wrapped armrests give padding as well as heat moderation to improve comfort during hot or cold days. Alto's scale and ergonomics were deliberately chosen to provide deep seating comfort that anyone can appreciate. The modern Alto Club Chair frame is complete with plush, zippered outdoor cushions made in America from Sunbrella, Revolution and Outdura fabrics to withstand the outdoors year after year in both Residential and Commercial settings

## **Dimensions**

• Alto Club Chair: 30.25"L x 31"W x 34"H (22 lbs.)

• Frame Height: 28"

Seat Height (No Cushion): 12"Seat Height (With Cushion): 17.5"

Back Height: 16"Arm Height: 24.75"