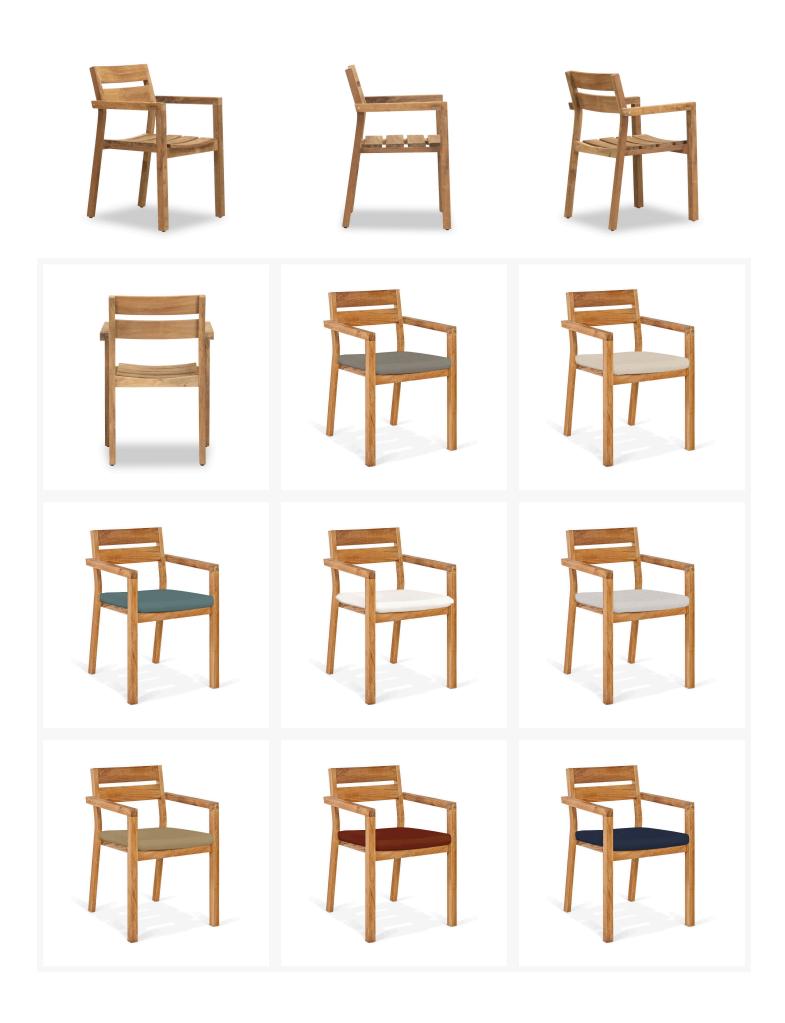

### Description

The Asher Teak Dining Chair by Harmonia Living (ASH-TK-DAC) is the perfect way to enjoy your outdoor meals in style. This weatherproof dining-height armchair is made with 100% FSC certified all-natural reclaimed teak, making it Earth-friendly as well as durable enough to last for years to come. This carefully-architected wooden chair features a slim, elegant backrest and an airy slatted seat for a light and modern appearance that goes well with just about any dining table, and the natural teak finish will add a touch of elegance to any setting. Inspire your space even further with optional genuine Sunbrella cushions to add increased comfort, longevity, and visual panache to your dining set. Teak wood contains natural oils that protect it from weather damage, UV damage, and insect infestation. As with all teak patio furniture, to maintain its mid-century modern honey-gold appearance, a minor cloth-towel application of teak oil will be required annually. If you prefer a more rustic look, simply allow the teak to fade to an organic silver patina over time. The chair is delivered to you completely assembled, so you can begin to enjoy your outdoor dining space right away and hassle-free. Whether you're enjoying a casual meal with family or entertaining guests, the Asher Teak Dining Chair is sure to make your outdoor dining experience one to treasure.

#### Includes

• 1x Asher Dining Arm Chair (ASH-TK-DAC)

- Teak wood furniture will have a warm golden hue that patinas to a silvery grey over time. Letting the teak patina will not compromise the integrity of the wood, however, to keep the golden color, clean the teak furniture about once a year and apply a thin layer of teak oil.
- Cushions are made in America using American materials including Sunbrella, Outdura and Revolution performance fabrics which are easy to clean, are fade, stain, mildew resistant and carry a 5 year warranty.
- Machine washable cushion covers feature durable and frustration free YKK brand zippers for easy removal. Top and bottoms of our seat cushions are identical so they can be flipped if a stain gets on the cushion between machine washes.
- All cushions are sewn with PremoBond brand marine-grade UV treated thread made from high-quality mold, mildew, and rot resistant bonded polyester to ensure your cushions won't fall apart at the seams.
- Each seam is finished with overlock stitching for additional durability, reinforcement, weather proofing and to prevent the fraying of internal fabric edges during machine washing.
- American made CertiPUR-US® certified foam cushion inserts which are produced without harmful
  chemicals such as formaldehyde, ozone depleters, PBDEs, TDCPP or TCEP flame retardants and are
  free of mercury, lead, and other heavy metals to protect the planet as well as the health of you and
  your loved ones.
- Thick 2" foam cushion inserts creates a cushion that's firm enough to avoid bottoming out, but soft enough for comfort.
- Cushion ties are sewn to the back of each seat cushion to secure them in place to the frame.