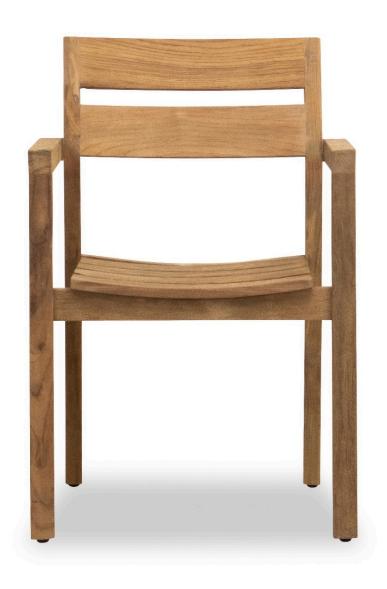

### Description

The Asher Teak Dining Chair by Harmonia Living (ASH-TK-DAC) is the perfect way to enjoy your outdoor meals in style. This weatherproof dining-height armchair is made with 100% FSC certified all-natural reclaimed teak, making it Earth-friendly as well as durable enough to last for years to come. This carefully-architected wooden chair features a slim, elegant backrest and an airy slatted seat for a light and modern appearance that goes well with just about any dining table, and the natural teak finish will add a touch of elegance to any setting. Inspire your space even further with optional genuine Sunbrella cushions to add increased comfort, longevity, and visual panache to your dining set. Teak wood contains natural oils that protect it from weather damage, UV damage, and insect infestation. As with all teak patio furniture, to maintain its mid-century modern honey-gold appearance, a minor cloth-towel application of teak oil will be required annually. If you prefer a more rustic look, simply allow the teak to fade to an organic silver patina over time. The chair is delivered to you completely assembled, so you can begin to enjoy your outdoor dining space right away and hassle-free. Whether you're enjoying a casual meal with family or entertaining guests, the Asher Teak Dining Chair is sure to make your outdoor dining experience one to treasure.

## **Dimensions**

• Asher Dining Arm Chair: 22.5"L x 21.5"W x 32.75"H (20 lbs.)

• Frame Height: 32.75"

Seat Height (No Cushion): 17"Seat Height (With Cushion): 19"

Back Height: 16.5"Arm Height: 25.5"