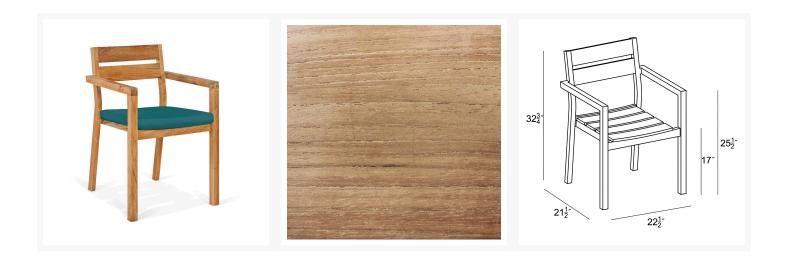

## **Dimensions**

• Asher Dining Arm Chair: 22.5"L x 21.5"W x 32.75"H (20 lbs.)

• Frame Height: 32.75"

Seat Height (No Cushion): 17"Seat Height (With Cushion): 19"

Back Height: 16.5"Arm Height: 25.5"