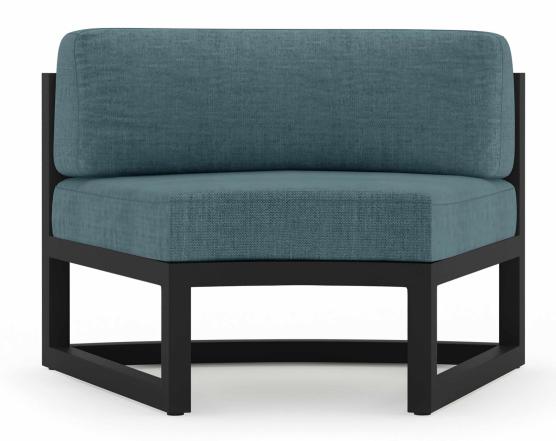

Avion Curve Seat - Black (pack of 2) AVN-BK-CRVS

## Description

An inspired blend of Midcentury Modernism and contemporary lines, the Avion Collection by Harmonia Living brings artful design to your outdoor space. Designed to be used with coordinating Avion Sectional Seating pieces, hallmarks of the Avion Curve Seat include durable aluminum metalwork, a sleek silhouette, and extraspacious deep seating. Stain-resistant Sunbrella® fabric cushions and weather-resistant powder-coated frames make Avion as sensible as it is stylish. If you wish to order this piece through Harmonia Living's Quick Ship program, make sure to select a Quick Ship (QS) fabric before checkout! All cushions are made in the USA from Sunbrella, Outdura, and Revolution performance fabrics which carry a 5 year fade warranty.

### **Dimensions**

• Avion Curve Seat: 43L x 32W x 33H (35 lbs.)

• Frame Height: 26.75

Seat Height (No Cushion): 12.25Seat Height (With Cushion): 17.25

• Back Height: 15.75