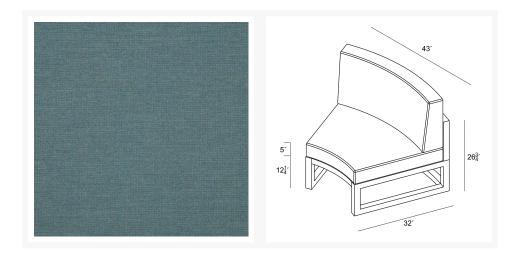

### **Dimensions**

• Avion Curve Seat: 43L x 32W x 33H (35 lbs.)

• Frame Height: 26.75

Seat Height (No Cushion): 12.25Seat Height (With Cushion): 17.25

• Back Height: 15.75