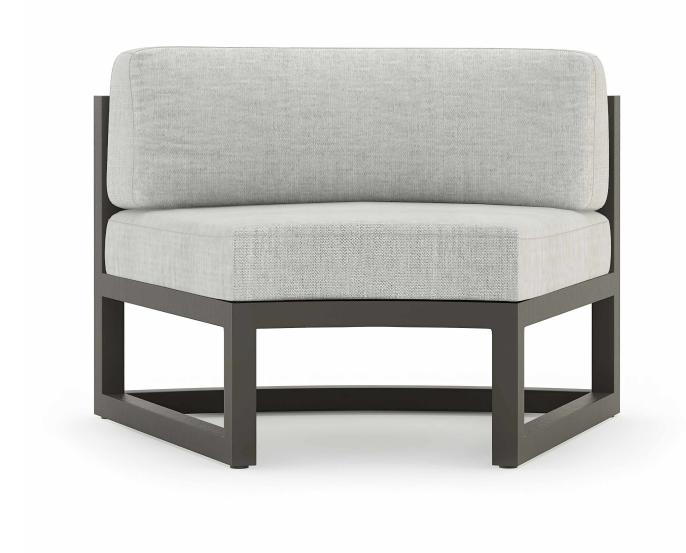

Avion Curve Seat - Slate (pack of 2) AVN-SL-CRVS

## Description

An inspired blend of Midcentury Modernism and contemporary lines, the Avion Collection by Harmonia Living brings artful design to your outdoor space. Designed to be used with coordinating Avion Sectional Seating pieces, hallmarks of the Avion Curve Seat include durable aluminum metalwork, a sleek silhouette, and extraspacious deep seating. Stain-resistant Sunbrella® fabric cushions and weather-resistant powder-coated frames make Avion as sensible as it is stylish. If you wish to order this piece through Harmonia Living's Quick Ship program, make sure to select a Quick Ship (QS) fabric before checkout! All cushions are made in the USA from Sunbrella, Outdura, and Revolution performance fabrics which carry a 5 year fade warranty.

#### **Dimensions**

• Avion Curve Seat: 43L x 32W x 33H (35 lbs.)

• Frame Height: 26.75

Seat Height (No Cushion): 12.25Seat Height (With Cushion): 17.25

• Back Height: 15.75