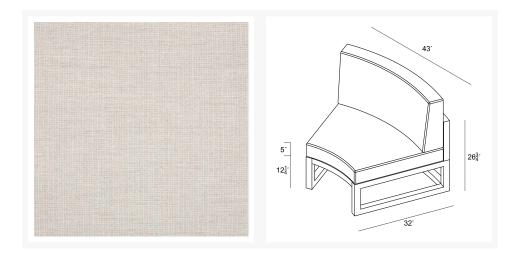

#### **Dimensions**

• Avion Curve Seat: 43L x 32W x 33H (35 lbs.)

• Frame Height: 26.75

Seat Height (No Cushion): 12.25Seat Height (With Cushion): 17.25

• Back Height: 15.75