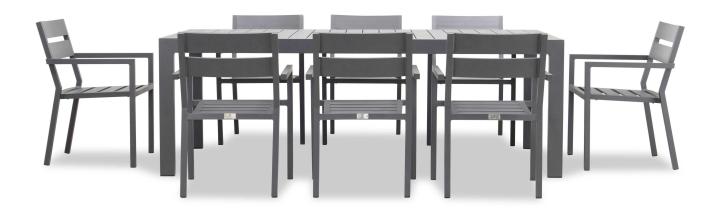

# Pacifica Classic 8 Seat Rectangular Dining Set - Slate PAC-SL-SET560

Product Images

#### Description

Bring refinement and relaxation to your favorite outdoor space with the Pacifica Classic 8 Seat Rectangular Dining Set by Harmonia Living. This table's durable, lightweight aluminum frame is designed to withstand the elements, making it ideal for frequent use, cleaning, and even rainfall. The Pacifica dining chair's simple elegance with gentle angles and minimalist design is perfect for patios both large and small. Its sturdy aluminum frame and fade-resistant cushions are made to endure in any outdoor setting, rain or shine. Surround this dining set with light, natural decor for a zen vibe, or pair it with dark, bold decor to make more of a statement.

### Includes

• 8x Pacifica Dining Arm Chair - Slate HL-PAC-SL-DAC

• 1x Classic Aluminum 8-Seater Rectangular Dining Table - Slate CSAL-SL-8RCDT