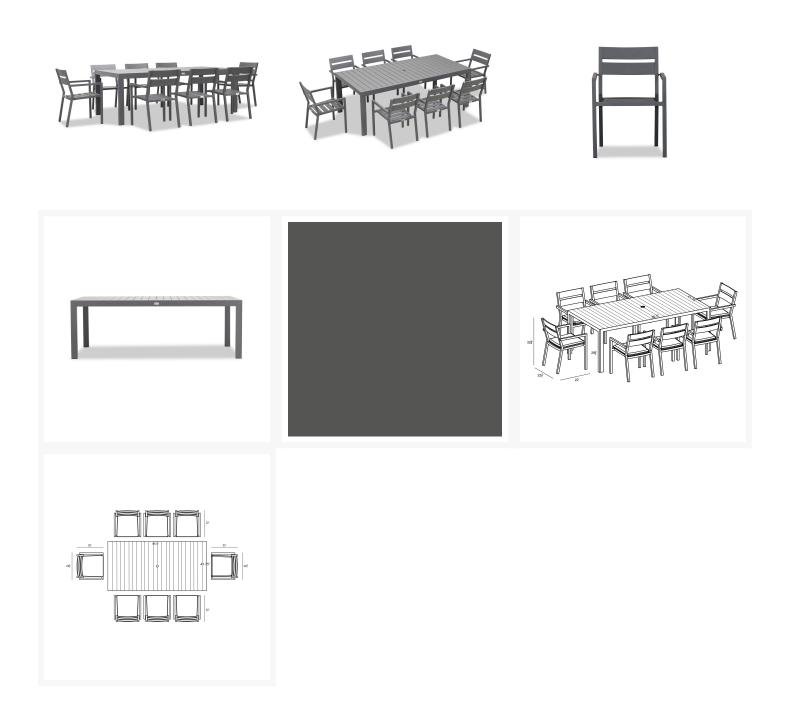

### Includes

• 8x Pacifica Dining Arm Chair - Slate HL-PAC-SL-DAC

• 1x Classic Aluminum 8-Seater Rectangular Dining Table - Slate CSAL-SL-8RCDT

# Dimensions

- Pacifica Dining Arm Chair : 22.5L x 22W x 32.75H (16 lbs.)
  - Frame Height: 32.75
  - Seat Height (No Cushion): 17
  - Seat Height (With Cushion): 19
  - Back Height: 13.75
  - Arm Height: 24.5
- Classic Aluminum 8-Seater Rectangular Dining Table : 86.5L x 41.75W x 29.5H (80 lbs.)
  - Frame Height: 29.5