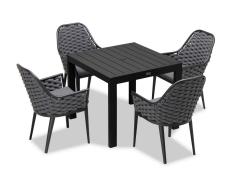

Parlor Classic 4 Seat Square Dining Table - Black PAR-BK-SET510

Product Images

## Description

The Parlor Classic 4 Seat Square Dining Table by Harmonia Living provides the perfect complement to any outdoor setting, from beach-side deck to urban rooftop. This table's durable, lightweight aluminum frame is designed to withstand the elements, making it ideal for frequent use, cleaning, and even rainfall. Classic, stately olefin fabric strapped chairs boast a design that evokes another era in durable, rust-resistant materials. As rich in character as it is in functionality, this Harmonia Living dining set sets the stage for the perfect outdoor meal with your loved ones!

## **Includes**

- 4x Parlor Dining Chair Black HL-PAR-BK-DAC-CAR
- 1x Classic Aluminum 4-Seater Square Dining Table Black CSAL-BK-4SQDT