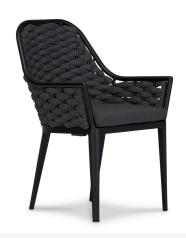

## **Includes**

- 4x Parlor Dining Chair Black HL-PAR-BK-DAC-CAR
- 1x Classic Aluminum 4-Seater Square Dining Table Black CSAL-BK-4SQDT

## **Dimensions**

- Parlor Dining Chair: 22.75L x 24.75W x 34.75H (16 lbs.)
  - Frame Height: 34.75
  - Seat Height (No Cushion): 17Seat Height (With Cushion): 19.25
  - Back Height: 15.5Arm Height: 25
- Classic Aluminum 4-Seater Square Dining Table : 35.5L x 35.5W x 29.5H (35 lbs.)
  - Frame Height: 29.5

## Features

- Durable, rust proof frames made from thick gauge aluminum with a high-quality powder coated finish that is appropriate for residential and commercial settings.
- Padded Olefin rope seat bucket contoured for comfort.
- Stackable design makes storage and transportation easy.
- Pre-cut umbrella hole fits umbrellas with a pole diameter up to 1.5" and includes a matching umbrella hole cover.
- Plastic foot glides help to protect your patio from scratching and also to help keep the furniture protected from dirt or water that can accumulate on the patio.
- Includes dining seat pad for additional comfort.