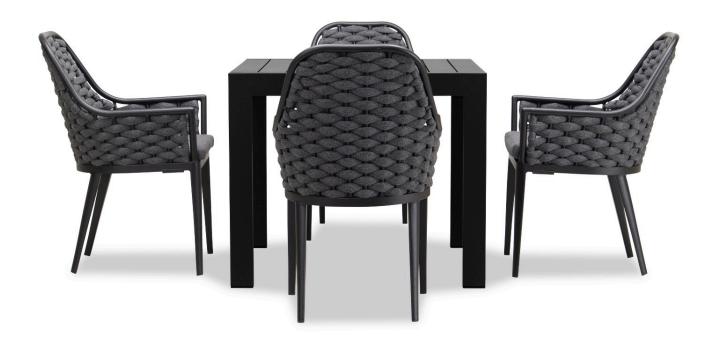

Parlor Classic 4 Seat Square Dining Table - Black PAR-BK-SET510

Product Images

## Description

The Parlor Classic 4 Seat Square Dining Table by Harmonia Living provides the perfect complement to any outdoor setting, from beach-side deck to urban rooftop. This table's durable, lightweight aluminum frame is designed to withstand the elements, making it ideal for frequent use, cleaning, and even rainfall. Classic, stately olefin fabric strapped chairs boast a design that evokes another era in durable, rust-resistant materials. As rich in character as it is in functionality, this Harmonia Living dining set sets the stage for the perfect outdoor meal with your loved ones!

## **Includes**

- 4x Parlor Dining Chair Black HL-PAR-BK-DAC-CAR
- 1x Classic Aluminum 4-Seater Square Dining Table Black CSAL-BK-4SQDT