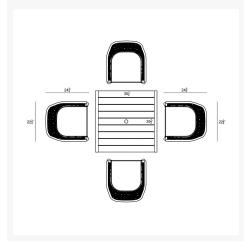

## **Dimensions**

- Parlor Dining Chair: 22.75L x 24.75W x 34.75H (16 lbs.)
  - Frame Height: 34.75
  - Seat Height (No Cushion): 17Seat Height (With Cushion): 19.25
  - Back Height: 15.5Arm Height: 25
- Classic Aluminum 4-Seater Square Dining Table : 35.5L x 35.5W x 29.5H (35 lbs.)
  - Frame Height: 29.5