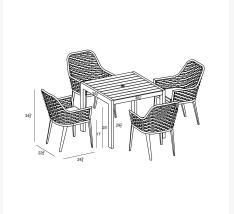

## **Dimensions**

- Parlor Dining Chair: 22.75L x 24.75W x 34.75H (16 lbs.)
  - Frame Height: 34.75
  - Seat Height (No Cushion): 17Seat Height (With Cushion): 19.25
  - Back Height: 15.5Arm Height: 25
- Classic Aluminum 4-Seater Square Dining Table : 35.5L x 35.5W x 29.5H (35 lbs.)
  - Frame Height: 29.5