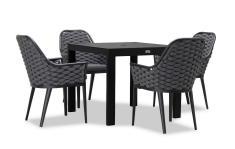

Parlor Classic 4 Seat Square Dining Table - Black PAR-BK-SET510

Product Images

## Description

The Parlor Classic 4 Seat Square Dining Table by Harmonia Living provides the perfect complement to any outdoor setting, from beach-side deck to urban rooftop. This table's durable, lightweight aluminum frame is designed to withstand the elements, making it ideal for frequent use, cleaning, and even rainfall. Classic, stately olefin fabric strapped chairs boast a design that evokes another era in durable, rust-resistant materials. As rich in character as it is in functionality, this Harmonia Living dining set sets the stage for the perfect outdoor meal with your loved ones!

## **Includes**

- 4x Parlor Dining Chair Black HL-PAR-BK-DAC-CAR
- 1x Classic Aluminum 4-Seater Square Dining Table Black CSAL-BK-4SQDT