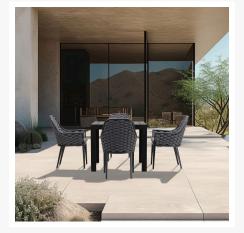

## Description

The Parlor Classic 4 Seat Square Dining Table by Harmonia Living provides the perfect complement to any outdoor setting, from beach-side deck to urban rooftop. This table's durable, lightweight aluminum frame is designed to withstand the elements, making it ideal for frequent use, cleaning, and even rainfall. Classic, stately olefin fabric strapped chairs boast a design that evokes another era in durable, rust-resistant materials. As rich in character as it is in functionality, this Harmonia Living dining set sets the stage for the perfect outdoor meal with your loved ones!

## **Includes**

- 4x Parlor Dining Chair Black HL-PAR-BK-DAC-CAR
- 1x Classic Aluminum 4-Seater Square Dining Table Black CSAL-BK-4SQDT