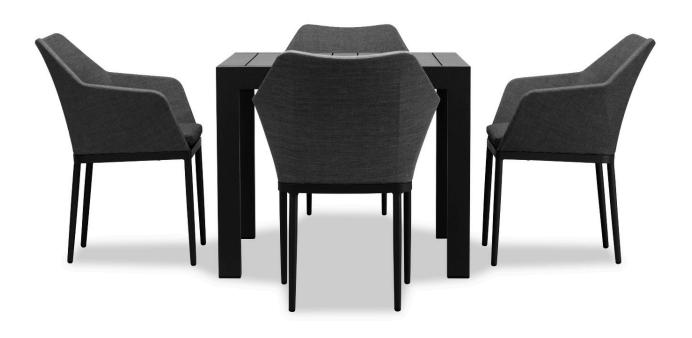

Tailor Classic 4 Seat Square Dining Table - Black TA-BK-SET510

Product Images

## Description

Sophistication and versatility converge with the Tailor Classic 4 Seat Square Dining Table Set by Harmonia Living This table's durable, lightweight aluminum frame is designed to withstand the elements, making it ideal for frequent use, cleaning, and even rainfall. Tailor dining chairs bring the intimate style of the indoors outside with fine materials, including weather-resistant Texteline mixed with olefin fibers and powder-coated aluminum frames. Add a touch of class to your outdoor patio space with this timeless Harmonia Living dining set.

## Includes

- 4x Tailor Dining Chair Black TA-BK-DAC-CO
- 1x Classic Aluminum 4-Seater Square Dining Table Slate CSAL-SL-4SQDT