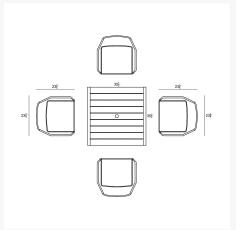

## Includes

- 4x Tailor Dining Chair Black TA-BK-DAC-CO
- 1x Classic Aluminum 4-Seater Square Dining Table Slate CSAL-SL-4SQDT

## **Dimensions**

- Tailor Dining Chair: 23.75L x 23.75W x 32.75H (9 lbs.)
  - Frame Height: 32.75
  - Seat Height (No Cushion): 17Seat Height (With Cushion): 19.25
  - Back Height: 13.5Arm Height: 26
- Classic Aluminum 4-Seater Square Dining Table : 35.5L x 35.5W x 29.5H (35 lbs.)
  - Frame Height: 29.5