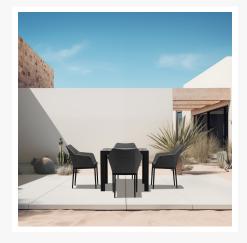

Tailor Classic 4 Seat Square Dining Table - Black TA-BK-SET510

Product Images

## Description

Sophistication and versatility converge with the Tailor Classic 4 Seat Square Dining Table Set by Harmonia Living This table's durable, lightweight aluminum frame is designed to withstand the elements, making it ideal for frequent use, cleaning, and even rainfall. Tailor dining chairs bring the intimate style of the indoors outside with fine materials, including weather-resistant Texteline mixed with olefin fibers and powder-coated aluminum frames. Add a touch of class to your outdoor patio space with this timeless Harmonia Living dining set.

## Includes

- 4x Tailor Dining Chair Black TA-BK-DAC-CO
- 1x Classic Aluminum 4-Seater Square Dining Table Slate CSAL-SL-4SQDT