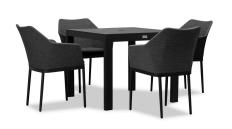

Tailor Classic 4 Seat Square Dining Table - Black TA-BK-SET510

Product Images

## Description

Sophistication and versatility converge with the Tailor Classic 4 Seat Square Dining Table Set by Harmonia Living This table's durable, lightweight aluminum frame is designed to withstand the elements, making it ideal for frequent use, cleaning, and even rainfall. Tailor dining chairs bring the intimate style of the indoors outside with fine materials, including weather-resistant Texteline mixed with olefin fibers and powder-coated aluminum frames. Add a touch of class to your outdoor patio space with this timeless Harmonia Living dining set.

## Includes

- 4x Tailor Dining Chair Black TA-BK-DAC-CO
- 1x Classic Aluminum 4-Seater Square Dining Table Slate CSAL-SL-4SQDT