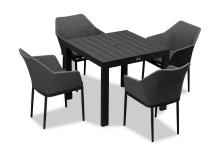

Tailor Classic 4 Seat Square Dining Table - Black TA-BK-SET510

Product Images

## Description

Sophistication and versatility converge with the Tailor Classic 4 Seat Square Dining Table Set by Harmonia Living This table's durable, lightweight aluminum frame is designed to withstand the elements, making it ideal for frequent use, cleaning, and even rainfall. Tailor dining chairs bring the intimate style of the indoors outside with fine materials, including weather-resistant Texteline mixed with olefin fibers and powder-coated aluminum frames. Add a touch of class to your outdoor patio space with this timeless Harmonia Living dining set.

## Includes

- 4x Tailor Dining Chair Black TA-BK-DAC-CO
- 1x Classic Aluminum 4-Seater Square Dining Table Slate CSAL-SL-4SQDT