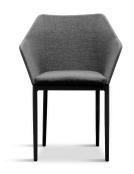

## Includes

- 4x Tailor Dining Chair Black TA-BK-DAC-CO
- 1x Classic Aluminum 4-Seater Square Dining Table Slate CSAL-SL-4SQDT

## **Dimensions**

- Tailor Dining Chair: 23.75L x 23.75W x 32.75H (9 lbs.)
  - Frame Height: 32.75
  - Seat Height (No Cushion): 17Seat Height (With Cushion): 19.25
  - Back Height: 13.5Arm Height: 26
- Classic Aluminum 4-Seater Square Dining Table : 35.5L x 35.5W x 29.5H (35 lbs.)
  - Frame Height: 29.5

## Features

- Durable, rust proof frames made from thick gauge aluminum with a high-quality powder coated finish that is appropriate for residential and commercial settings.
- Padded Olefin rope seat bucket contoured for comfort.
- Upholstered "indoor look" dining chair for outdoor use.
- Stackable design makes storage and transportation easy.
- Pre-cut umbrella hole fits umbrellas with a pole diameter up to 1.5" and includes a matching umbrella hole cover.
- Plastic foot glides help to protect your patio from scratching and also to help keep the furniture protected from dirt or water that can accumulate on the patio.
- Includes dining seat pad for additional comfort.