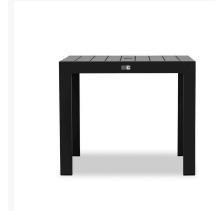

## Includes

- 4x Tailor Dining Chair Black TA-BK-DAC-CO
- 1x Classic Aluminum 4-Seater Square Dining Table Slate CSAL-SL-4SQDT

## **Dimensions**

- Tailor Dining Chair: 23.75L x 23.75W x 32.75H (9 lbs.)
  - Frame Height: 32.75
  - Seat Height (No Cushion): 17Seat Height (With Cushion): 19.25
  - Back Height: 13.5Arm Height: 26
- Classic Aluminum 4-Seater Square Dining Table : 35.5L x 35.5W x 29.5H (35 lbs.)
  - Frame Height: 29.5