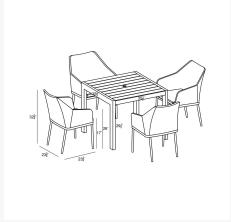

## Includes

- 4x Tailor Dining Chair Black TA-BK-DAC-CO
- 1x Classic Aluminum 4-Seater Square Dining Table Slate CSAL-SL-4SQDT

## **Dimensions**

- Tailor Dining Chair: 23.75L x 23.75W x 32.75H (9 lbs.)
  - Frame Height: 32.75
  - Seat Height (No Cushion): 17Seat Height (With Cushion): 19.25
  - Back Height: 13.5Arm Height: 26
- Classic Aluminum 4-Seater Square Dining Table : 35.5L x 35.5W x 29.5H (35 lbs.)
  - Frame Height: 29.5