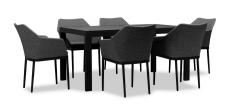

Tailor Classic 6 Seat Rectangular Dining Table - Black TA-BK-SET530

Product Images

## Description

Sophistication and versatility converge with the Tailor Classic 6 Seat Rectangular Dining Table Set by Harmonia Living. This table's durable, lightweight aluminum frame is designed to withstand the elements, making it ideal for frequent use, cleaning, and even rainfall. Tailor dining chairs bring the intimate style of the indoors outside with fine materials, including weather-resistant Texteline mixed with olefin fibers and powder-coated aluminum frames. Add a touch of class to your outdoor patio space with this timeless Harmonia Living dining set.

## Includes

- 6x Tailor Dining Chair Black TA-BK-DAC-CO
- 1x Classic Aluminum 6-Seater Rectangular Dining Table Slate CSAL-SL-6RCDT