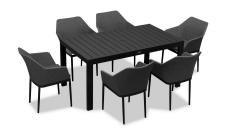

Tailor Classic 6 Seat Rectangular Dining Table - Black TA-BK-SET530

Product Images

## Description

Sophistication and versatility converge with the Tailor Classic 6 Seat Rectangular Dining Table Set by Harmonia Living. This table's durable, lightweight aluminum frame is designed to withstand the elements, making it ideal for frequent use, cleaning, and even rainfall. Tailor dining chairs bring the intimate style of the indoors outside with fine materials, including weather-resistant Texteline mixed with olefin fibers and powder-coated aluminum frames. Add a touch of class to your outdoor patio space with this timeless Harmonia Living dining set.

## Includes

- 6x Tailor Dining Chair Black TA-BK-DAC-CO
- 1x Classic Aluminum 6-Seater Rectangular Dining Table Slate CSAL-SL-6RCDT