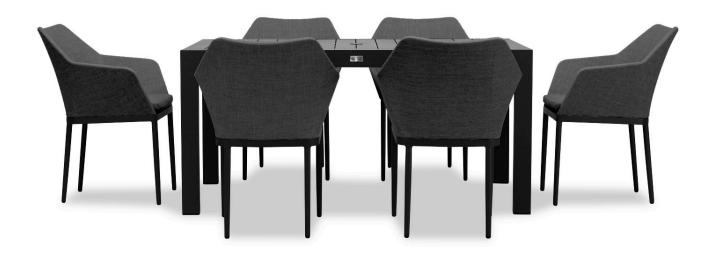

Tailor Classic 6 Seat Rectangular Dining Table - Black TA-BK-SET530

Product Images

## Description

Sophistication and versatility converge with the Tailor Classic 6 Seat Rectangular Dining Table Set by Harmonia Living. This table's durable, lightweight aluminum frame is designed to withstand the elements, making it ideal for frequent use, cleaning, and even rainfall. Tailor dining chairs bring the intimate style of the indoors outside with fine materials, including weather-resistant Texteline mixed with olefin fibers and powder-coated aluminum frames. Add a touch of class to your outdoor patio space with this timeless Harmonia Living dining set.

## Includes

- 6x Tailor Dining Chair Black TA-BK-DAC-CO
- 1x Classic Aluminum 6-Seater Rectangular Dining Table Slate CSAL-SL-6RCDT