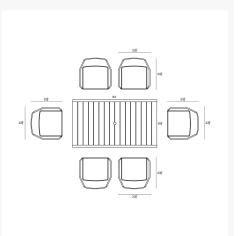

## Includes

- 6x Tailor Dining Chair Black TA-BK-DAC-CO
- 1x Classic Aluminum 6-Seater Rectangular Dining Table Slate CSAL-SL-6RCDT

## **Dimensions**

- Tailor Dining Chair: 23.75L x 23.75W x 32.75H (9 lbs.)
  - Frame Height: 32.75
  - Seat Height (No Cushion): 17Seat Height (With Cushion): 19.25
  - Back Height: 13.5Arm Height: 26
- Classic Aluminum 6-Seater Rectangular Dining Table : 63L x 35.5W x 29.5H (70 lbs.)
  - Frame Height: 29.5