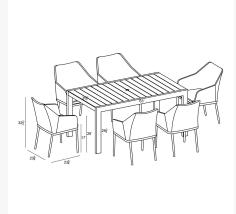

## **Dimensions**

- Tailor Dining Chair: 23.75L x 23.75W x 32.75H (9 lbs.)
  - Frame Height: 32.75
  - Seat Height (No Cushion): 17Seat Height (With Cushion): 19.25
  - Back Height: 13.5Arm Height: 26
- Classic Aluminum 6-Seater Rectangular Dining Table : 63L x 35.5W x 29.5H (70 lbs.)
  - Frame Height: 29.5