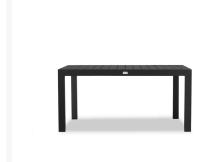

## Includes

- 6x Tailor Dining Chair Black TA-BK-DAC-CO
- 1x Classic Aluminum 6-Seater Rectangular Dining Table Slate CSAL-SL-6RCDT

## **Dimensions**

- Tailor Dining Chair: 23.75L x 23.75W x 32.75H (9 lbs.)
  - Frame Height: 32.75
  - Seat Height (No Cushion): 17Seat Height (With Cushion): 19.25
  - Back Height: 13.5Arm Height: 26
- Classic Aluminum 6-Seater Rectangular Dining Table : 63L x 35.5W x 29.5H (70 lbs.)
  - Frame Height: 29.5