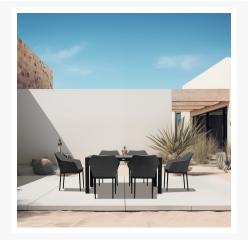

## Description

Sophistication and versatility converge with the Tailor Classic 6 Seat Rectangular Dining Table Set by Harmonia Living. This table's durable, lightweight aluminum frame is designed to withstand the elements, making it ideal for frequent use, cleaning, and even rainfall. Tailor dining chairs bring the intimate style of the indoors outside with fine materials, including weather-resistant Texteline mixed with olefin fibers and powder-coated aluminum frames. Add a touch of class to your outdoor patio space with this timeless Harmonia Living dining set.

## Includes

- 6x Tailor Dining Chair Black TA-BK-DAC-CO
- 1x Classic Aluminum 6-Seater Rectangular Dining Table Slate CSAL-SL-6RCDT