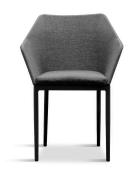

## Includes

- 6x Tailor Dining Chair Black TA-BK-DAC-CO
- 1x Classic Aluminum 6-Seater Rectangular Dining Table Slate CSAL-SL-6RCDT

## **Dimensions**

- Tailor Dining Chair: 23.75L x 23.75W x 32.75H (9 lbs.)
  - Frame Height: 32.75
  - Seat Height (No Cushion): 17Seat Height (With Cushion): 19.25
  - Back Height: 13.5Arm Height: 26
- Classic Aluminum 6-Seater Rectangular Dining Table : 63L x 35.5W x 29.5H (70 lbs.)
  - Frame Height: 29.5

## Features

- Durable, rust proof frames made from thick gauge aluminum with a high-quality powder coated finish that is appropriate for residential and commercial settings.
- Padded Olefin rope seat bucket contoured for comfort.
- Upholstered "indoor look" dining chair for outdoor use.
- Stackable design makes storage and transportation easy.
- Pre-cut umbrella hole fits umbrellas with a pole diameter up to 1.5" and includes a matching umbrella hole cover.
- Plastic foot glides help to protect your patio from scratching and also to help keep the furniture protected from dirt or water that can accumulate on the patio.
- Includes dining seat pad for additional comfort.