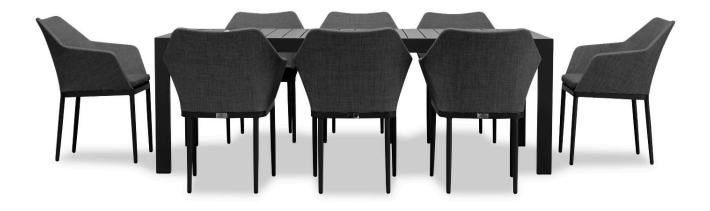

Tailor Classic 8 Seat Rectangular Dining Table - Black TA-BK-SET560

**Product Images** 

## Description

Sophistication and versatility converge with the Tailor Classic 8 Seat Rectangular Dining Table Set by Harmonia Living. This table's durable, lightweight aluminum frame is designed to withstand the elements, making it ideal for frequent use, cleaning, and even rainfall. Tailor dining chairs bring the intimate style of the indoors outside with fine materials, including weather-resistant Texteline mixed with olefin fibers and powder-coated aluminum frames. Add a touch of class to your outdoor patio space with this timeless Harmonia Living dining set.

## Includes

- 8x Tailor Dining Chair Black TA-BK-DAC-CO
- 1x Classic Aluminum 8-Seater Rectangular Dining Table Slate CSAL-SL-8RCDT