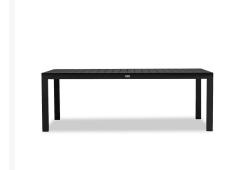

## Includes

- 8x Tailor Dining Chair Black TA-BK-DAC-CO
- 1x Classic Aluminum 8-Seater Rectangular Dining Table Slate CSAL-SL-8RCDT

## **Dimensions**

- Tailor Dining Chair: 23.75L x 23.75W x 32.75H (9 lbs.)
  - Frame Height: 32.75
  - Seat Height (No Cushion): 17Seat Height (With Cushion): 19.25
  - Back Height: 13.5Arm Height: 26
- Classic Aluminum 8-Seater Rectangular Dining Table : 86.5L x 41.75W x 29.5H (80 lbs.)
  - Frame Height: 29.5