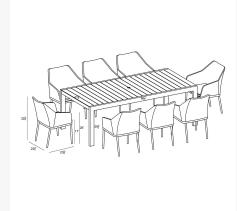

## Includes

- 8x Tailor Dining Chair Black TA-BK-DAC-CO
- 1x Classic Aluminum 8-Seater Rectangular Dining Table Slate CSAL-SL-8RCDT

## **Dimensions**

- Tailor Dining Chair: 23.75L x 23.75W x 32.75H (9 lbs.)
  - Frame Height: 32.75
  - Seat Height (No Cushion): 17Seat Height (With Cushion): 19.25
  - Back Height: 13.5Arm Height: 26
- Classic Aluminum 8-Seater Rectangular Dining Table : 86.5L x 41.75W x 29.5H (80 lbs.)
  - Frame Height: 29.5