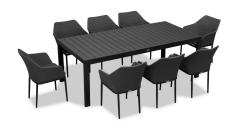

## Includes

- 8x Tailor Dining Chair Black TA-BK-DAC-CO
- 1x Classic Aluminum 8-Seater Rectangular Dining Table Slate CSAL-SL-8RCDT

## **Dimensions**

- Tailor Dining Chair: 23.75L x 23.75W x 32.75H (9 lbs.)
  - Frame Height: 32.75
  - Seat Height (No Cushion): 17Seat Height (With Cushion): 19.25
  - Back Height: 13.5Arm Height: 26
- Classic Aluminum 8-Seater Rectangular Dining Table : 86.5L x 41.75W x 29.5H (80 lbs.)
  - Frame Height: 29.5