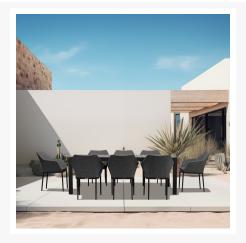

## Description

Sophistication and versatility converge with the Tailor Classic 8 Seat Rectangular Dining Table Set by Harmonia Living. This table's durable, lightweight aluminum frame is designed to withstand the elements, making it ideal for frequent use, cleaning, and even rainfall. Tailor dining chairs bring the intimate style of the indoors outside with fine materials, including weather-resistant Texteline mixed with olefin fibers and powder-coated aluminum frames. Add a touch of class to your outdoor patio space with this timeless Harmonia Living dining set.

## Includes

- 8x Tailor Dining Chair Black TA-BK-DAC-CO
- 1x Classic Aluminum 8-Seater Rectangular Dining Table Slate CSAL-SL-8RCDT