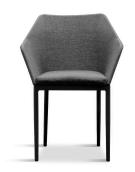

## Includes

- 8x Tailor Dining Chair Black TA-BK-DAC-CO
- 1x Classic Aluminum 8-Seater Rectangular Dining Table Slate CSAL-SL-8RCDT

## **Dimensions**

- Tailor Dining Chair: 23.75L x 23.75W x 32.75H (9 lbs.)
  - Frame Height: 32.75
  - Seat Height (No Cushion): 17Seat Height (With Cushion): 19.25
  - Back Height: 13.5Arm Height: 26
- Classic Aluminum 8-Seater Rectangular Dining Table : 86.5L x 41.75W x 29.5H (80 lbs.)
  - Frame Height: 29.5

## Features

- Durable, rust proof frames made from thick gauge aluminum with a high-quality powder coated finish that is appropriate for residential and commercial settings.
- Padded Olefin rope seat bucket contoured for comfort.
- Upholstered "indoor look" dining chair for outdoor use.
- Stackable design makes storage and transportation easy.
- Pre-cut umbrella hole fits umbrellas with a pole diameter up to 1.5" and includes a matching umbrella hole cover.
- Plastic foot glides help to protect your patio from scratching and also to help keep the furniture protected from dirt or water that can accumulate on the patio.
- Includes dining seat pad for additional comfort.