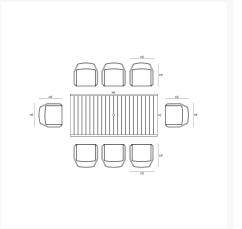

## Includes

- 8x Tailor Dining Chair Black TA-BK-DAC-CO
- 1x Classic Aluminum 8-Seater Rectangular Dining Table Slate CSAL-SL-8RCDT

## **Dimensions**

- Tailor Dining Chair: 23.75L x 23.75W x 32.75H (9 lbs.)
  - Frame Height: 32.75
  - Seat Height (No Cushion): 17Seat Height (With Cushion): 19.25
  - Back Height: 13.5Arm Height: 26
- Classic Aluminum 8-Seater Rectangular Dining Table : 86.5L x 41.75W x 29.5H (80 lbs.)
  - Frame Height: 29.5