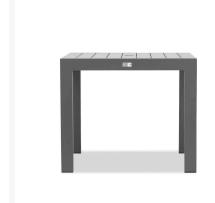

## Includes

- 4x Tailor Dining Chair Slate HL-TA-SL-DAC-OG
- 1x Classic Aluminum 4-Seater Square Dining Table Slate CSAL-SL-4SQDT

## **Dimensions**

- Tailor Dining Chair: 23.75L x 23.75W x 32.75H (9 lbs.)
  - Frame Height: 32.75
  - Seat Height (No Cushion): 17Seat Height (With Cushion): 19.25
  - Back Height: 13.5Arm Height: 26
- Classic Aluminum 4-Seater Square Dining Table : 35.5L x 35.5W x 29.5H (35 lbs.)
  - Frame Height: 29.5