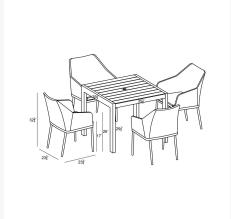

## Includes

- 4x Tailor Dining Chair Slate HL-TA-SL-DAC-OG
- 1x Classic Aluminum 4-Seater Square Dining Table Slate CSAL-SL-4SQDT

## **Dimensions**

- Tailor Dining Chair: 23.75L x 23.75W x 32.75H (9 lbs.)
  - Frame Height: 32.75
  - Seat Height (No Cushion): 17Seat Height (With Cushion): 19.25
  - Back Height: 13.5Arm Height: 26
- Classic Aluminum 4-Seater Square Dining Table : 35.5L x 35.5W x 29.5H (35 lbs.)
  - Frame Height: 29.5