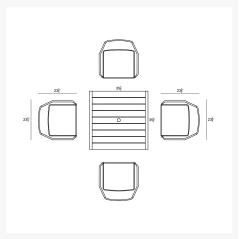

## Includes

- 4x Tailor Dining Chair Slate HL-TA-SL-DAC-OG
- 1x Classic Aluminum 4-Seater Square Dining Table Slate CSAL-SL-4SQDT

## **Dimensions**

- Tailor Dining Chair: 23.75L x 23.75W x 32.75H (9 lbs.)
  - Frame Height: 32.75
  - Seat Height (No Cushion): 17Seat Height (With Cushion): 19.25
  - Back Height: 13.5Arm Height: 26
- Classic Aluminum 4-Seater Square Dining Table : 35.5L x 35.5W x 29.5H (35 lbs.)
  - Frame Height: 29.5