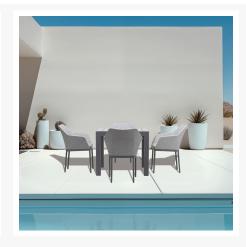

Tailor Classic 4 Seat Square Dining Table - Slate TA-SL-SET510

Product Images

## Description

Sophistication and versatility converge with the Tailor Classic 4 Seat Square Dining Table Set by Harmonia Living. This table's durable, lightweight aluminum frame is designed to withstand the elements, making it ideal for frequent use, cleaning, and even rainfall. Tailor dining chairs bring the intimate style of the indoors outside with fine materials, including weather-resistant Texteline mixed with olefin fibers and powder-coated aluminum frames. Add a touch of class to your outdoor patio space with this timeless Harmonia Living dining set.

## Includes

- 4x Tailor Dining Chair Slate HL-TA-SL-DAC-OG
- 1x Classic Aluminum 4-Seater Square Dining Table Slate CSAL-SL-4SQDT