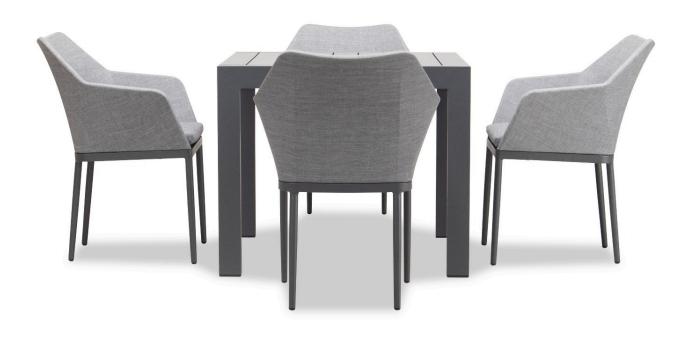

Tailor Classic 4 Seat Square Dining Table - Slate TA-SL-SET510

Product Images

## Description

Sophistication and versatility converge with the Tailor Classic 4 Seat Square Dining Table Set by Harmonia Living. This table's durable, lightweight aluminum frame is designed to withstand the elements, making it ideal for frequent use, cleaning, and even rainfall. Tailor dining chairs bring the intimate style of the indoors outside with fine materials, including weather-resistant Texteline mixed with olefin fibers and powder-coated aluminum frames. Add a touch of class to your outdoor patio space with this timeless Harmonia Living dining set.

## Includes

- 4x Tailor Dining Chair Slate HL-TA-SL-DAC-OG
- 1x Classic Aluminum 4-Seater Square Dining Table Slate CSAL-SL-4SQDT