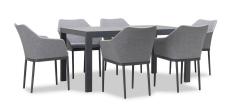

Tailor Classic 6 Seat Rectangular Dining Table - Slate TA-SL-SET530

Product Images

## Description

Sophistication and versatility converge with the Tailor Classic 6 Seat Rectangular Dining Table by Harmonia Living. This table's durable, lightweight aluminum frame is designed to withstand the elements, making it ideal for frequent use, cleaning, and even rainfall. Tailor dining chairs bring the intimate style of the indoors outside with fine materials, including weather-resistant Texteline mixed with olefin fibers and powder-coated aluminum frames. Add a touch of class to your outdoor patio space with this timeless Harmonia Living dining set.

## Includes

- 6x Tailor Dining Chair Slate HL-TA-SL-DAC-OG
- 1x Classic Aluminum 6-Seater Rectangular Dining Table Slate CSAL-SL-6RCDT