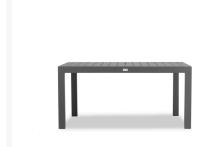

Tailor Classic 6 Seat Rectangular Dining Table - Slate TA-SL-SET530

Product Images

## **Dimensions**

- Tailor Dining Chair: 23.75L x 23.75W x 32.75H (9 lbs.)
  - Frame Height: 32.75
  - Seat Height (No Cushion): 17Seat Height (With Cushion): 19.25
  - Back Height: 13.5Arm Height: 26
- Classic Aluminum 6-Seater Rectangular Dining Table : 63L x 35.5W x 29.5H (70 lbs.)
  - Frame Height: 29.5