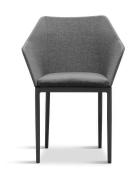

## Includes

- 6x Tailor Dining Chair Slate HL-TA-SL-DAC-OG
- 1x Classic Aluminum 6-Seater Rectangular Dining Table Slate CSAL-SL-6RCDT

## **Dimensions**

- Tailor Dining Chair: 23.75L x 23.75W x 32.75H (9 lbs.)
  - Frame Height: 32.75
  - Seat Height (No Cushion): 17Seat Height (With Cushion): 19.25
  - Back Height: 13.5Arm Height: 26
- Classic Aluminum 6-Seater Rectangular Dining Table : 63L x 35.5W x 29.5H (70 lbs.)
  - Frame Height: 29.5

## Features

- Durable, rust proof frames made from thick gauge aluminum with a high-quality powder coated finish that is appropriate for residential and commercial settings.
- Padded Olefin rope seat bucket contoured for comfort.
- Upholstered "indoor look" dining chair for outdoor use.
- Stackable design makes storage and transportation easy.
- Pre-cut umbrella hole fits umbrellas with a pole diameter up to 1.5" and includes a matching umbrella hole cover.
- Plastic foot glides help to protect your patio from scratching and also to help keep the furniture protected from dirt or water that can accumulate on the patio.
- Includes dining seat pad for additional comfort.