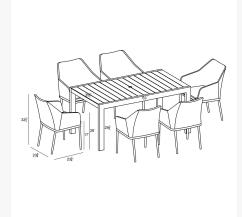

## Includes

- 6x Tailor Dining Chair Slate HL-TA-SL-DAC-OG
- 1x Classic Aluminum 6-Seater Rectangular Dining Table Slate CSAL-SL-6RCDT

## **Dimensions**

- Tailor Dining Chair: 23.75L x 23.75W x 32.75H (9 lbs.)
  - Frame Height: 32.75
  - Seat Height (No Cushion): 17Seat Height (With Cushion): 19.25
  - Back Height: 13.5Arm Height: 26
- Classic Aluminum 6-Seater Rectangular Dining Table : 63L x 35.5W x 29.5H (70 lbs.)
  - Frame Height: 29.5