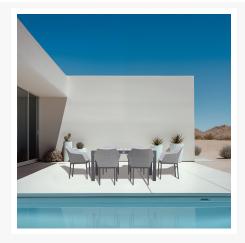

Tailor Classic 6 Seat Rectangular Dining Table - Slate TA-SL-SET530

Product Images

## Description

Sophistication and versatility converge with the Tailor Classic 6 Seat Rectangular Dining Table by Harmonia Living. This table's durable, lightweight aluminum frame is designed to withstand the elements, making it ideal for frequent use, cleaning, and even rainfall. Tailor dining chairs bring the intimate style of the indoors outside with fine materials, including weather-resistant Texteline mixed with olefin fibers and powder-coated aluminum frames. Add a touch of class to your outdoor patio space with this timeless Harmonia Living dining set.