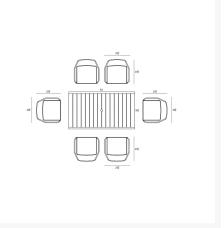

## Includes

- 6x Tailor Dining Chair Slate HL-TA-SL-DAC-OG
- 1x Classic Aluminum 6-Seater Rectangular Dining Table Slate CSAL-SL-6RCDT

## **Dimensions**

- Tailor Dining Chair: 23.75L x 23.75W x 32.75H (9 lbs.)
  - Frame Height: 32.75
  - Seat Height (No Cushion): 17Seat Height (With Cushion): 19.25
  - Back Height: 13.5Arm Height: 26
- Classic Aluminum 6-Seater Rectangular Dining Table : 63L x 35.5W x 29.5H (70 lbs.)
  - Frame Height: 29.5