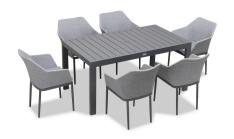

Tailor Classic 6 Seat Rectangular Dining Table - Slate TA-SL-SET530

Product Images

## Description

Sophistication and versatility converge with the Tailor Classic 6 Seat Rectangular Dining Table by Harmonia Living. This table's durable, lightweight aluminum frame is designed to withstand the elements, making it ideal for frequent use, cleaning, and even rainfall. Tailor dining chairs bring the intimate style of the indoors outside with fine materials, including weather-resistant Texteline mixed with olefin fibers and powder-coated aluminum frames. Add a touch of class to your outdoor patio space with this timeless Harmonia Living dining set.

## Includes

- 6x Tailor Dining Chair Slate HL-TA-SL-DAC-OG
- 1x Classic Aluminum 6-Seater Rectangular Dining Table Slate CSAL-SL-6RCDT