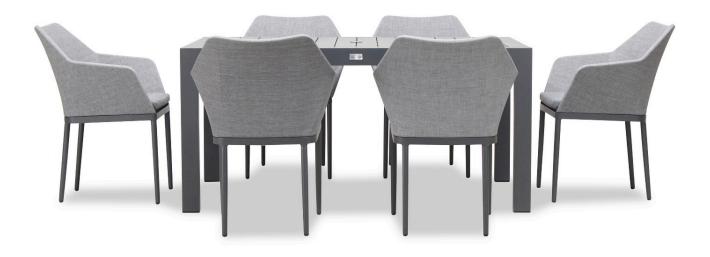

Tailor Classic 6 Seat Rectangular Dining Table - Slate TA-SL-SET530

Product Images

## Description

Sophistication and versatility converge with the Tailor Classic 6 Seat Rectangular Dining Table by Harmonia Living. This table's durable, lightweight aluminum frame is designed to withstand the elements, making it ideal for frequent use, cleaning, and even rainfall. Tailor dining chairs bring the intimate style of the indoors outside with fine materials, including weather-resistant Texteline mixed with olefin fibers and powder-coated aluminum frames. Add a touch of class to your outdoor patio space with this timeless Harmonia Living dining set.

## Includes

- 6x Tailor Dining Chair Slate HL-TA-SL-DAC-OG
- 1x Classic Aluminum 6-Seater Rectangular Dining Table Slate CSAL-SL-6RCDT