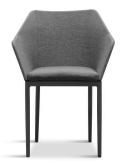

# Dimensions

- Tailor Dining Chair : 23.75L x 23.75W x 32.75H (9 lbs.)
  - Frame Height: 32.75
  - Seat Height (No Cushion): 17
  - $\circ~$  Seat Height (With Cushion): 19.25  $\,$
  - Back Height: 13.5
  - Arm Height: 26
- Classic Aluminum 8-Seater Rectangular Dining Table : 86.5L x 41.75W x 29.5H (80 lbs.)
  - Frame Height: 29.5

#### Features

- Durable, rust proof frames made from thick gauge aluminum with a high-quality powder coated finish that is appropriate for residential and commercial settings.
- Padded Olefin rope seat bucket contoured for comfort.
- Upholstered "indoor look" dining chair for outdoor use.
- Stackable design makes storage and transportation easy.
- Pre-cut umbrella hole fits umbrellas with a pole diameter up to 1.5" and includes a matching umbrella hole cover.
- Plastic foot glides help to protect your patio from scratching and also to help keep the furniture protected from dirt or water that can accumulate on the patio.
- Includes dining seat pad for additional comfort.