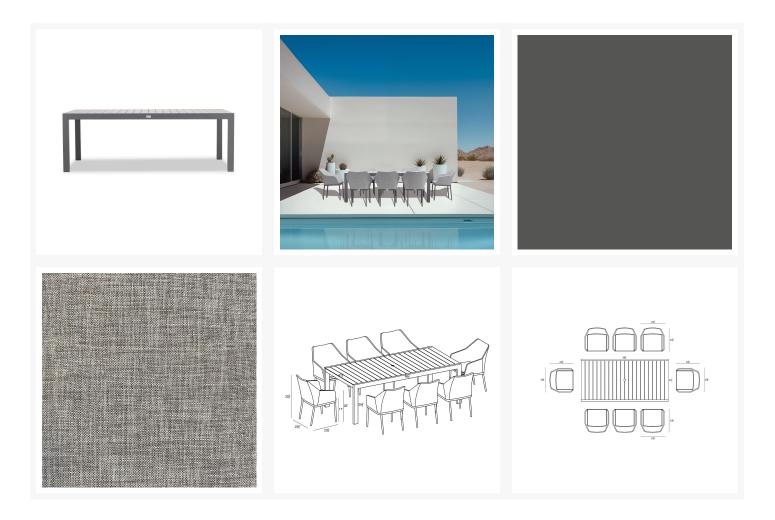

## Tailor Classic 8 Seat Rectangular Dining Table - Black TA-SL-SET560

Product Images

#### Description

Sophistication and versatility converge with the Tailor Classic 8 Seat Rectangular Dining Table Set by Harmonia Living. This table's durable, lightweight aluminum frame is designed to withstand the elements, making it ideal for frequent use, cleaning, and even rainfall. Tailor dining chairs bring the intimate style of the indoors outside with fine materials, including weather-resistant Texteline mixed with olefin fibers and powder-coated aluminum frames. Add a touch of class to your outdoor patio space with this timeless Harmonia Living dining set.

### Includes

- 8x Tailor Dining Chair Slate HL-TA-SL-DAC-OG
- 1x Classic Aluminum 8-Seater Rectangular Dining Table Slate CSAL-SL-8RCDT

# Dimensions

- Tailor Dining Chair : 23.75L x 23.75W x 32.75H (9 lbs.)
  - Frame Height: 32.75
  - Seat Height (No Cushion): 17
  - $\circ~$  Seat Height (With Cushion): 19.25  $\,$
  - Back Height: 13.5
  - Arm Height: 26
- Classic Aluminum 8-Seater Rectangular Dining Table : 86.5L x 41.75W x 29.5H (80 lbs.)
  - Frame Height: 29.5