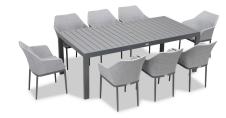

## Tailor Classic 8 Seat Rectangular Dining Table - Black TA-SL-SET560

Product Images

### Includes

- 8x Tailor Dining Chair Slate HL-TA-SL-DAC-OG
- 1x Classic Aluminum 8-Seater Rectangular Dining Table Slate CSAL-SL-8RCDT

# Dimensions

- Tailor Dining Chair : 23.75L x 23.75W x 32.75H (9 lbs.)
  - Frame Height: 32.75
  - Seat Height (No Cushion): 17
  - $\circ~$  Seat Height (With Cushion): 19.25  $\,$
  - Back Height: 13.5
  - Arm Height: 26
- Classic Aluminum 8-Seater Rectangular Dining Table : 86.5L x 41.75W x 29.5H (80 lbs.)
  - Frame Height: 29.5