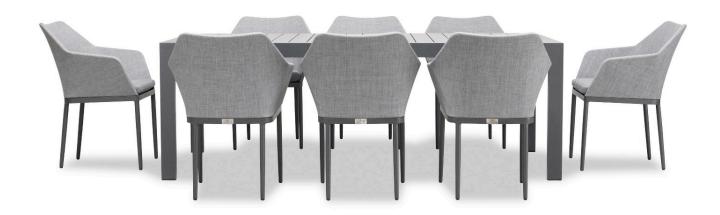

## Tailor Classic 8 Seat Rectangular Dining Table - Black TA-SL-SET560

Product Images

#### Description

Sophistication and versatility converge with the Tailor Classic 8 Seat Rectangular Dining Table Set by Harmonia Living. This table's durable, lightweight aluminum frame is designed to withstand the elements, making it ideal for frequent use, cleaning, and even rainfall. Tailor dining chairs bring the intimate style of the indoors outside with fine materials, including weather-resistant Texteline mixed with olefin fibers and powder-coated aluminum frames. Add a touch of class to your outdoor patio space with this timeless Harmonia Living dining set.

### Includes

- 8x Tailor Dining Chair Slate HL-TA-SL-DAC-OG
- 1x Classic Aluminum 8-Seater Rectangular Dining Table Slate CSAL-SL-8RCDT

# Dimensions

- Tailor Dining Chair : 23.75L x 23.75W x 32.75H (9 lbs.)
  - Frame Height: 32.75
  - Seat Height (No Cushion): 17
  - $\circ~$  Seat Height (With Cushion): 19.25  $\,$
  - Back Height: 13.5
  - Arm Height: 26
- Classic Aluminum 8-Seater Rectangular Dining Table : 86.5L x 41.75W x 29.5H (80 lbs.)
  - Frame Height: 29.5

#### Features

- Durable, rust proof frames made from thick gauge aluminum with a high-quality powder coated finish that is appropriate for residential and commercial settings.
- Padded Olefin rope seat bucket contoured for comfort.
- Upholstered "indoor look" dining chair for outdoor use.
- Stackable design makes storage and transportation easy.
- Pre-cut umbrella hole fits umbrellas with a pole diameter up to 1.5" and includes a matching umbrella hole cover.
- Plastic foot glides help to protect your patio from scratching and also to help keep the furniture protected from dirt or water that can accumulate on the patio.
- Includes dining seat pad for additional comfort.