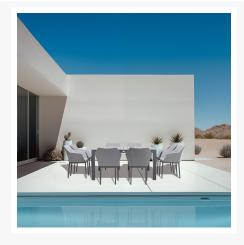

## Description

Sophistication and versatility converge with the Tailor Classic 8 Seat Square Dining Table Set by Harmonia Living. This table's durable, lightweight aluminum frame is designed to withstand the elements, making it ideal for frequent use, cleaning, and even rainfall. Tailor dining chairs bring the intimate style of the indoors outside with fine materials, including weather-resistant Texteline mixed with olefin fibers and powder-coated aluminum frames. Add a touch of class to your outdoor patio space with this timeless Harmonia Living dining set.

## Includes

- 8x Tailor Dining Chair Slate HL-TA-SL-DAC-OG
- 1x Classic Aluminum 8-Seater Square Dining Table Slate CSAL-SL-8SQDT