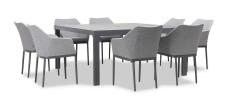

Tailor Classic 8 Seat Square Dining Table - Slate TA-SL-SET561

Product Images

## Description

Sophistication and versatility converge with the Tailor Classic 8 Seat Square Dining Table Set by Harmonia Living. This table's durable, lightweight aluminum frame is designed to withstand the elements, making it ideal for frequent use, cleaning, and even rainfall. Tailor dining chairs bring the intimate style of the indoors outside with fine materials, including weather-resistant Texteline mixed with olefin fibers and powder-coated aluminum frames. Add a touch of class to your outdoor patio space with this timeless Harmonia Living dining set.

## Includes

- 8x Tailor Dining Chair Slate HL-TA-SL-DAC-OG
- 1x Classic Aluminum 8-Seater Square Dining Table Slate CSAL-SL-8SQDT