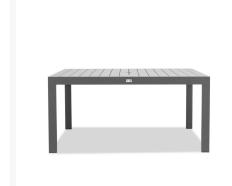

## Includes

- 8x Tailor Dining Chair Slate HL-TA-SL-DAC-OG
- 1x Classic Aluminum 8-Seater Square Dining Table Slate CSAL-SL-8SQDT

## **Dimensions**

- Tailor Dining Chair: 23.75L x 23.75W x 32.75H (9 lbs.)
  - Frame Height: 32.75
  - Seat Height (No Cushion): 17Seat Height (With Cushion): 19.25
  - Back Height: 13.5Arm Height: 26
- Classic Aluminum 8-Seater Square Dining Table: 63L x 63W x 29.5H (80 lbs.)
  - Frame Height: 29.5