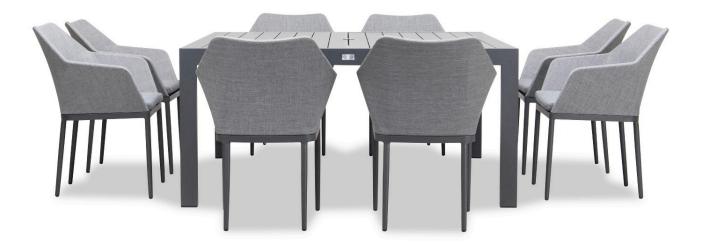

Tailor Classic 8 Seat Square Dining Table - Slate TA-SL-SET561

Product Images

## Description

Sophistication and versatility converge with the Tailor Classic 8 Seat Square Dining Table Set by Harmonia Living. This table's durable, lightweight aluminum frame is designed to withstand the elements, making it ideal for frequent use, cleaning, and even rainfall. Tailor dining chairs bring the intimate style of the indoors outside with fine materials, including weather-resistant Texteline mixed with olefin fibers and powder-coated aluminum frames. Add a touch of class to your outdoor patio space with this timeless Harmonia Living dining set.

## Includes

- 8x Tailor Dining Chair Slate HL-TA-SL-DAC-OG
- 1x Classic Aluminum 8-Seater Square Dining Table Slate CSAL-SL-8SQDT