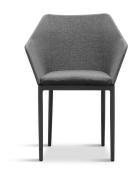

## Includes

- 8x Tailor Dining Chair Slate HL-TA-SL-DAC-OG
- 1x Classic Aluminum 8-Seater Square Dining Table Slate CSAL-SL-8SQDT

## Features

- Durable, rust proof frames made from thick gauge aluminum with a high-quality powder coated finish that is appropriate for residential and commercial settings.
- Padded Olefin rope seat bucket contoured for comfort.
- Upholstered "indoor look" dining chair for outdoor use.
- Stackable design makes storage and transportation easy.
- Pre-cut umbrella hole fits umbrellas with a pole diameter up to 1.5" and includes a matching umbrella hole cover.
- Plastic foot glides help to protect your patio from scratching and also to help keep the furniture protected from dirt or water that can accumulate on the patio.
- Includes dining seat pad for additional comfort.