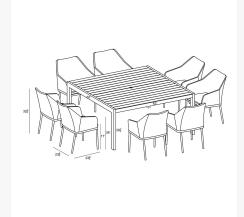

## Includes

- 8x Tailor Dining Chair Slate HL-TA-SL-DAC-OG
- 1x Classic Aluminum 8-Seater Square Dining Table Slate CSAL-SL-8SQDT

## **Dimensions**

- Tailor Dining Chair: 23.75L x 23.75W x 32.75H (9 lbs.)
  - Frame Height: 32.75
  - Seat Height (No Cushion): 17Seat Height (With Cushion): 19.25
  - Back Height: 13.5Arm Height: 26
- Classic Aluminum 8-Seater Square Dining Table: 63L x 63W x 29.5H (80 lbs.)
  - Frame Height: 29.5