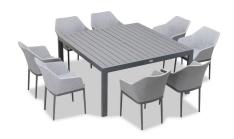

Tailor Classic 8 Seat Square Dining Table - Slate TA-SL-SET561

Product Images

## Description

Sophistication and versatility converge with the Tailor Classic 8 Seat Square Dining Table Set by Harmonia Living. This table's durable, lightweight aluminum frame is designed to withstand the elements, making it ideal for frequent use, cleaning, and even rainfall. Tailor dining chairs bring the intimate style of the indoors outside with fine materials, including weather-resistant Texteline mixed with olefin fibers and powder-coated aluminum frames. Add a touch of class to your outdoor patio space with this timeless Harmonia Living dining set.

## Includes

- 8x Tailor Dining Chair Slate HL-TA-SL-DAC-OG
- 1x Classic Aluminum 8-Seater Square Dining Table Slate CSAL-SL-8SQDT