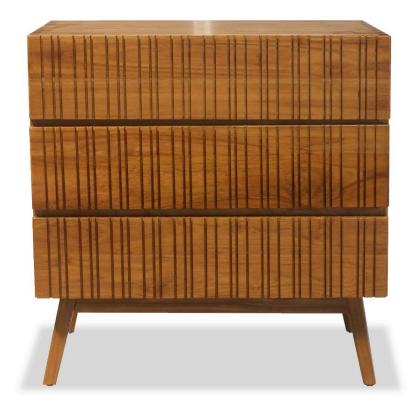

## Description

With its Danish Honey finish and distinctive angled legs, the Beckett Collection byHarmonia Living is unmistakably modern. Vertical and parallel stiles give the Beckett collection its subtle mission style cues, while simple geometric lines are anod to the mid-century. Hand crafted from grade A teak wood using old worldconstruction techniques such as mortise and tenon and dovetail joinery, the Beckett collection isheirloom in quality. Whether you choose the entire Beckett collection or just a fewpieces to mix and match with, the Harmonia Living Beckett collection is the perfectad dition to any transitional, contemporary, or midcentury modern home.

## Features

- Constructed with plantation grown, responsibly harvested FSC Teak wood.
- Danish Honey finish highlights the natural wood grain for an organic look.
- Handmade by skilled craftsmen in Indonesia.
- Solid wood construction for lasting durability.
- Drawers have carved slide glides for easy opening and closing.