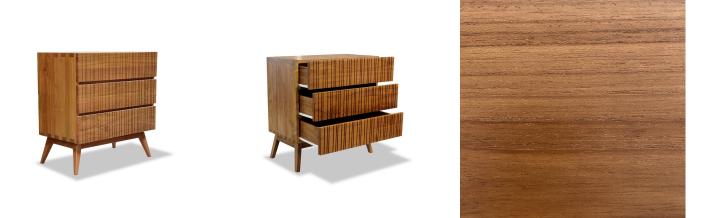

## Description

With its Danish Honey finish and distinctive angled legs, the Beckett Collection byHarmonia Living is unmistakably modern. Vertical and parallel stiles give the Beckett collection its subtle mission style cues, while simple geometric lines are anod to the mid-century. Hand crafted from grade A teak wood using old worldconstruction techniques such as mortise and tenon and dovetail joinery, the Beckett collection isheirloom in quality. Whether you choose the entire Beckett collection or just a fewpieces to mix and match with, the Harmonia Living Beckett collection is the perfectad dition to any transitional, contemporary, or midcentury modern home.

## Features

- Constructed with plantation grown, responsibly harvested FSC Teak wood.
- Danish Honey finish highlights the natural wood grain for an organic look.
- Handmade by skilled craftsmen in Indonesia.
- Solid wood construction for lasting durability.
- Drawers have carved slide glides for easy opening and closing.