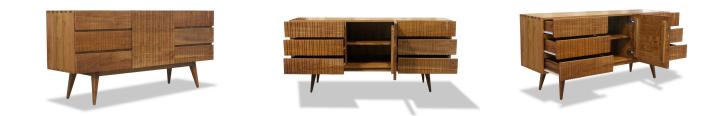

## Description

With its Danish Honey finish and distinctive angled legs, the Beckett Collection byHarmonia Living is unmistakably modern. Vertical and parallel stiles give Beckett collection its subtle mission style cues, while simple geometric lines are anod to the mid-century. Hand crafted from grade A teak wood using old worldconstruction techniques such as mortise and tenon and dovetail joinery, the Beckett collection isheirloom in quality. Whether you choose the entire Beckett collection or just a fewpieces to mix and match with, the Harmonia Living Beckett collection is the perfectad dition to any transitional, contemporary, or midcentury modern home.

## Features

- Constructed with plantation grown, responsibly harvested FSC Teak wood.
- Danish Honey finish highlights the natural wood grain for an organic look.
- Handmade by skilled craftsmen in Indonesia.
- Solid wood construction for lasting durability.
- Drawers have carved slide glides for easy opening and closing.