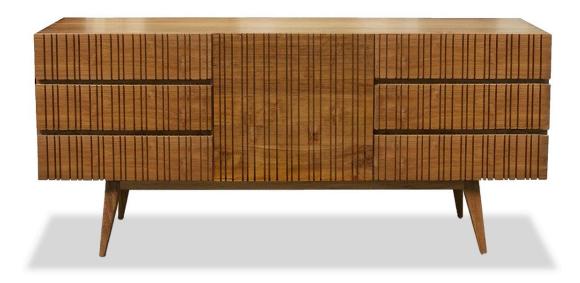

## Description

With its Danish Honey finish and distinctive angled legs, the Beckett Collection byHarmonia Living is unmistakably modern. Vertical and parallel stiles give Beckett collection its subtle mission style cues, while simple geometric lines are anod to the mid-century. Hand crafted from grade A teak wood using old worldconstruction techniques such as mortise and tenon and dovetail joinery, the Beckett collection isheirloom in quality. Whether you choose the entire Beckett collection or just a fewpieces to mix and match with, the Harmonia Living Beckett collection is the perfectad dition to any transitional, contemporary, or midcentury modern home.

## Dimensions

Beckett 6-Drawer Dresser: 75L x 19.75W x 31.5H

## Features

- Constructed with plantation grown, responsibly harvested FSC Teak wood.
- Danish Honey finish highlights the natural wood grain for an organic look.
- Handmade by skilled craftsmen in Indonesia.
- Solid wood construction for lasting durability.
- Drawers have carved slide glides for easy opening and closing.