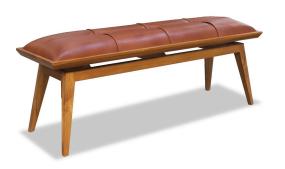

## Description

With its Danish Honey finish and distinctive angled legs, the Beckett Collection byHarmonia Living is unmistakably modern. Vertical and parallel stiles givethe Beckett collection its subtle mission style cues, while simple geometric lines are anod to the mid-century. Hand crafted from grade A teak wood using old worldconstruction techniques such as mortise and tenon and dovetail joinery, the Beckett collection isheirloom in quality. Whether you choose the entire Beckett collection or just a fewpieces to mix and match with, the Harmonia Living Beckett collection is the perfectabilition to any transitional, contemporary, or mid-century modern home.

## **Dimensions**

• Beckett Bed Footer: 53.25L x 15.75W x 18.5H

## **Features**

- Constructed with plantation grown, responsibly harvested FSC Teak wood.
- Danish Honey finish highlights the natural wood grain for an organic look.
- Handmade by skilled craftsmen in Indonesia.
- Solid wood construction for lasting durability.