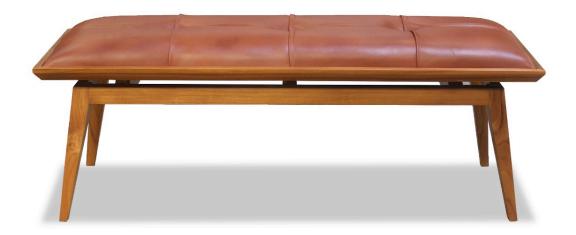

## Description

With its Danish Honey finish and distinctive angled legs, the Beckett Collection byHarmonia Living is unmistakably modern. Vertical and parallel stiles givethe Beckett collection its subtle mission style cues, while simple geometric lines are anod to the mid-century. Hand crafted from grade A teak wood using old worldconstruction techniques such as mortise and tenon and dovetail joinery, the Beckett collection isheirloom in quality. Whether you choose the entire Beckett collection or just a fewpieces to mix and match with, the Harmonia Living Beckett collection is the perfectabilition to any transitional, contemporary, or mid-century modern home.

## **Dimensions**

• Beckett Bed Footer: 53.25L x 15.75W x 18.5H

## **Features**

- Constructed with plantation grown, responsibly harvested FSC Teak wood.
- Danish Honey finish highlights the natural wood grain for an organic look.
- Handmade by skilled craftsmen in Indonesia.
- Solid wood construction for lasting durability.