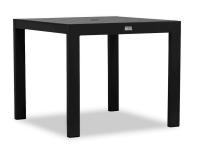

Classic Aluminum 35" Square Dining Table - Black CSAL-BK-4SQDT

Product Images

## Description

The Harmonia Living Classic Aluminum Collection evokes the beautiful horizontal simplicity of modern architectural lines. A design-forward combination of the sleek aluminum frame with a slat-style table top provides the perfect complement to any outdoor setting, from beach-side deck to urban rooftop. Scaled for versatility without sacrificing comfort, Classic Aluminum will make a statement in any size outdoor living space.