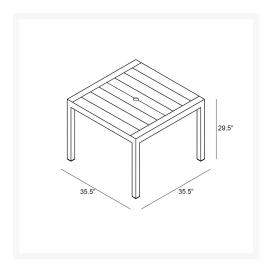

## **Dimensions**

- Classic Aluminum 4-Seater Square Dining Table : 35.5L x 35.5W x 29.5H (35 lbs.)
  - Frame Height: 29.5