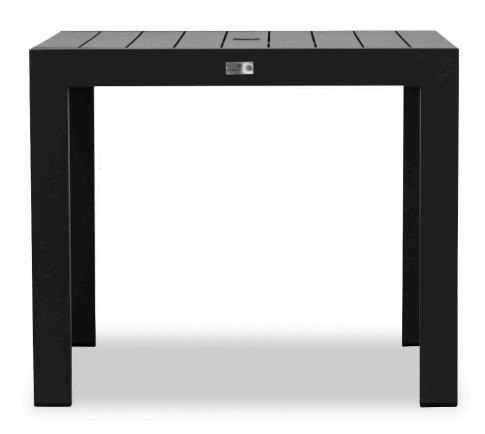

Classic Aluminum 35" Square Dining Table - Black CSAL-BK-4SQDT

Product Images

## Description

The Harmonia Living Classic Aluminum Collection evokes the beautiful horizontal simplicity of modern architectural lines. A design-forward combination of the sleek aluminum frame with a slat-style table top provides the perfect complement to any outdoor setting, from beach-side deck to urban rooftop. Scaled for versatility without sacrificing comfort, Classic Aluminum will make a statement in any size outdoor living space.

## **Features**

- Durable, rust proof frames made from thick gauge aluminum with a high-quality powder coated finish that is appropriate for residential and commercial settings.
- Plastic foot glides help to protect your patio from scratching and also to help keep the furniture protected from dirt or water that can accumulate on the patio.
- Pre-cut umbrella hole fits umbrellas with a pole diameter up to 1.5" and includes a matching umbrella hole cover.