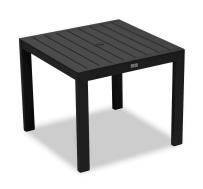

Classic Aluminum 35" Square Dining Table - Black CSAL-BK-4SQDT

Product Images

## Description

The Harmonia Living Classic Aluminum Collection evokes the beautiful horizontal simplicity of modern architectural lines. A design-forward combination of the sleek aluminum frame with a slat-style table top provides the perfect complement to any outdoor setting, from beach-side deck to urban rooftop. Scaled for versatility without sacrificing comfort, Classic Aluminum will make a statement in any size outdoor living space.