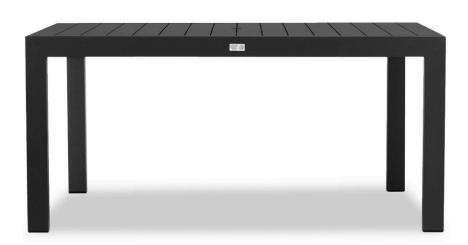

Classic Aluminum 63" Rectangular Dining Table - Black CSAL-BK-6RCDT

Product Images

## Description

The Harmonia Living Classic Aluminum Collection evokes the beautiful horizontal simplicity of modern architectural lines. A design-forward combination of the sleek aluminum frame with a slat-style table top provides the perfect complement to any outdoor setting, from beach-side deck to urban rooftop. Scaled for versatility without sacrificing comfort, Classic Aluminum will make a statement in any size outdoor living space.