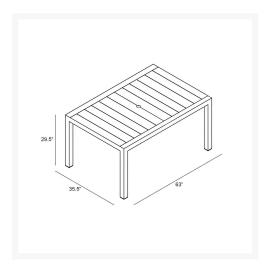

## **Dimensions**

- Classic Aluminum 6-Seater Rectangular Dining Table : 63L x 35.5W x 29.5H (70 lbs.)
  - Frame Height: 29.5