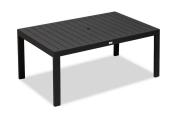

## **Features**

- Durable, rust proof frames made from thick gauge aluminum with a high-quality powder coated finish that is appropriate for residential and commercial settings.
- Plastic foot glides help to protect your patio from scratching and also to help keep the furniture protected from dirt or water that can accumulate on the patio.
- Pre-cut umbrella hole fits umbrellas with a pole diameter up to 1.5" and includes a matching umbrella hole cover.