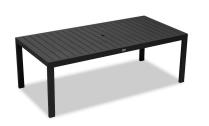

Classic Aluminum 86" Rectangular Dining Table - Black CSAL-BK-8RCDT

Product Images

## Description

The Harmonia Living Classic Aluminum Collection evokes the beautiful horizontal simplicity of modern architectural lines. A design-forward combination of the sleek aluminum frame with a slat-style table top provides the perfect complement to any outdoor setting, from beach-side deck to urban rooftop. Scaled for versatility without sacrificing comfort, Classic Aluminum will make a statement in any size outdoor living space.

## **Features**

- Durable, rust proof frames made from thick gauge aluminum with a high-quality powder coated finish that is appropriate for residential and commercial settings.
- Plastic foot glides help to protect your patio from scratching and also to help keep the furniture protected from dirt or water that can accumulate on the patio.
- Pre-cut umbrella hole fits umbrellas with a pole diameter up to 1.5" and includes a matching umbrella hole cover.