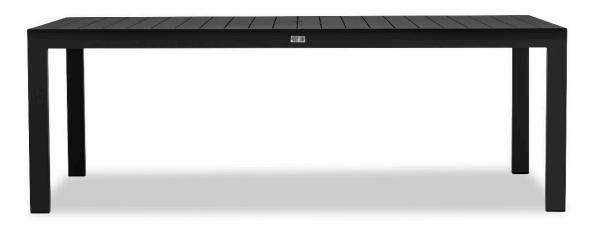

Classic Aluminum 86" Rectangular Dining Table - Black CSAL-BK-8RCDT

Product Images

## Description

The Harmonia Living Classic Aluminum Collection evokes the beautiful horizontal simplicity of modern architectural lines. A design-forward combination of the sleek aluminum frame with a slat-style table top provides the perfect complement to any outdoor setting, from beach-side deck to urban rooftop. Scaled for versatility without sacrificing comfort, Classic Aluminum will make a statement in any size outdoor living space.

## **Dimensions**

- Classic Aluminum 8-Seater Rectangular Dining Table : 86.5L x 41.75W x 29.5H (80 lbs.)
  - Frame Height: 29.5