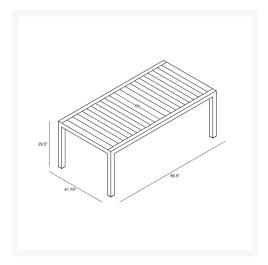

## **Dimensions**

- Classic Aluminum 8-Seater Rectangular Dining Table : 86.5L x 41.75W x 29.5H (80 lbs.)
  - Frame Height: 29.5