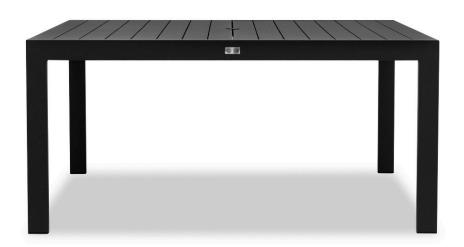

Classic Aluminum 63" Square Dining Table - Black CSAL-BK-8SQDT

Product Images

## Description

The Harmonia Living Classic Aluminum Collection evokes the beautiful horizontal simplicity of modern architectural lines. A design-forward combination of the sleek aluminum frame with a slat-style table top provides the perfect complement to any outdoor setting, from beach-side deck to urban rooftop. Scaled for versatility without sacrificing comfort, Classic Aluminum will make a statement in any size outdoor living space.

## **Features**

- Durable, rust proof frames made from thick gauge aluminum with a high-quality powder coated finish that is appropriate for residential and commercial settings.
- Plastic foot glides help to protect your patio from scratching and also to help keep the furniture protected from dirt or water that can accumulate on the patio.
- Pre-cut umbrella hole fits umbrellas with a pole diameter up to 1.5" and includes a matching umbrella hole cover.