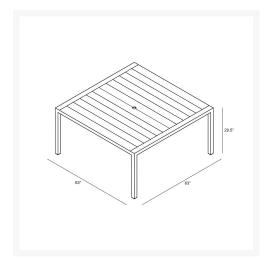

## **Dimensions**

- Classic Aluminum 8-Seater Square Dining Table: 63L x 63W x 29.5H (80 lbs.)
  - Frame Height: 29.5