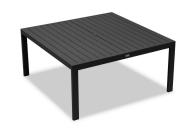

Classic Aluminum 63" Square Dining Table - Black CSAL-BK-8SQDT

Product Images

## Description

The Harmonia Living Classic Aluminum Collection evokes the beautiful horizontal simplicity of modern architectural lines. A design-forward combination of the sleek aluminum frame with a slat-style table top provides the perfect complement to any outdoor setting, from beach-side deck to urban rooftop. Scaled for versatility without sacrificing comfort, Classic Aluminum will make a statement in any size outdoor living space.