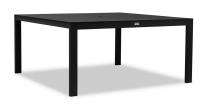

Classic Aluminum 63" Square Dining Table - Black CSAL-BK-8SQDT

Product Images

## Description

The Harmonia Living Classic Aluminum Collection evokes the beautiful horizontal simplicity of modern architectural lines. A design-forward combination of the sleek aluminum frame with a slat-style table top provides the perfect complement to any outdoor setting, from beach-side deck to urban rooftop. Scaled for versatility without sacrificing comfort, Classic Aluminum will make a statement in any size outdoor living space.