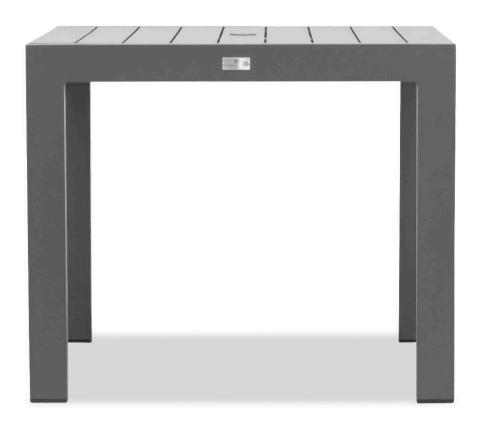

Classic Aluminum 35" Square Dining Table - Slate CSAL-SL-4SQDT

Product Images

## Description

The Harmonia Living Classic Aluminum Collection evokes the beautiful horizontal simplicity of modern architectural lines. A design-forward combination of the sleek aluminum frame with a slat-style table top provides the perfect complement to any outdoor setting, from beach-side deck to urban rooftop. Scaled for versatility without sacrificing comfort, Classic Aluminum will make a statement in any size outdoor living space.

## **Features**

- Durable, rust proof frames made from thick gauge aluminum with a high-quality powder coated finish that is appropriate for residential and commercial settings.
- Plastic foot glides help to protect your patio from scratching and also to help keep the furniture protected from dirt or water that can accumulate on the patio.
- Pre-cut umbrella hole fits umbrellas with a pole diameter up to 1.5" and includes a matching umbrella hole cover.