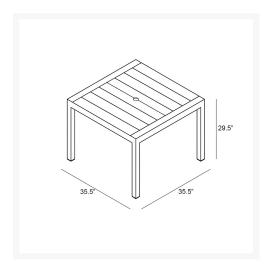

## **Dimensions**

- Classic Aluminum 4-Seater Square Dining Table : 35.5L x 35.5W x 29.5H (35 lbs.)
  - Frame Height: 29.5