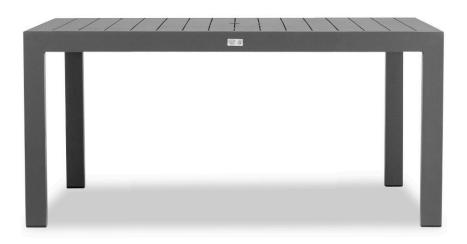

Classic Aluminum 63" Rectangular Dining Table - Slate CSAL-SL-6RCDT

Product Images

## Description

The Harmonia Living Classic Aluminum Collection evokes the beautiful horizontal simplicity of modern architectural lines. A design-forward combination of the sleek aluminum frame with a slat-style table top provides the perfect complement to any outdoor setting, from beach-side deck to urban rooftop. Scaled for versatility without sacrificing comfort, Classic Aluminum will make a statement in any size outdoor living space.

## Includes

• 1x Classic Aluminum 6-Seater Rectangular Dining Table - Slate CSAL-SL-6RCDT