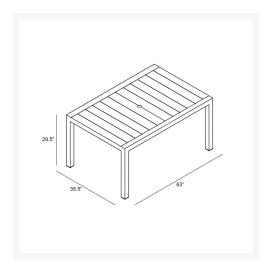

## **Dimensions**

- Classic Aluminum 6-Seater Rectangular Dining Table : 63L x 35.5W x 29.5H (70 lbs.)
  - Frame Height: 29.5