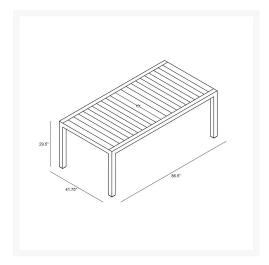

## **Dimensions**

- Classic Aluminum 8-Seater Rectangular Dining Table : 86.5L x 41.75W x 29.5H (80 lbs.)
  - Frame Height: 29.5