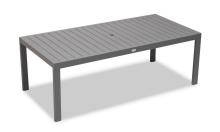

Classic Aluminum 86" Rectangular Dining Table - Slate CSAL-SL-8RCDT

Product Images

## Description

The Harmonia Living Classic Aluminum Collection evokes the beautiful horizontal simplicity of modern architectural lines. A design-forward combination of the sleek aluminum frame with a slat-style table top provides the perfect complement to any outdoor setting, from beach-side deck to urban rooftop. Scaled for versatility without sacrificing comfort, Classic Aluminum will make a statement in any size outdoor living space.

## Includes

• 1x Classic Aluminum 8-Seater Rectangular Dining Table - Slate CSAL-SL-8RCDT