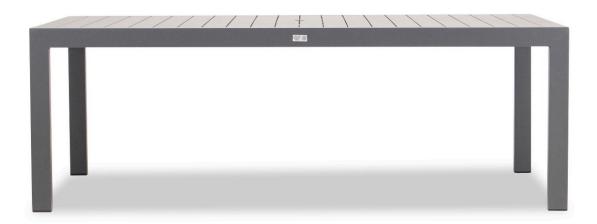

Classic Aluminum 86" Rectangular Dining Table - Slate CSAL-SL-8RCDT

Product Images

## Description

The Harmonia Living Classic Aluminum Collection evokes the beautiful horizontal simplicity of modern architectural lines. A design-forward combination of the sleek aluminum frame with a slat-style table top provides the perfect complement to any outdoor setting, from beach-side deck to urban rooftop. Scaled for versatility without sacrificing comfort, Classic Aluminum will make a statement in any size outdoor living space.

## Includes

• 1x Classic Aluminum 8-Seater Rectangular Dining Table - Slate CSAL-SL-8RCDT