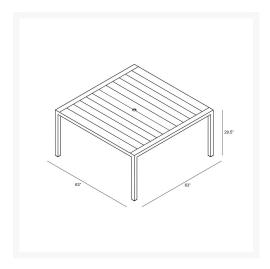

## **Dimensions**

- Classic Aluminum 8-Seater Square Dining Table: 63L x 63W x 29.5H (80 lbs.)
  - Frame Height: 29.5