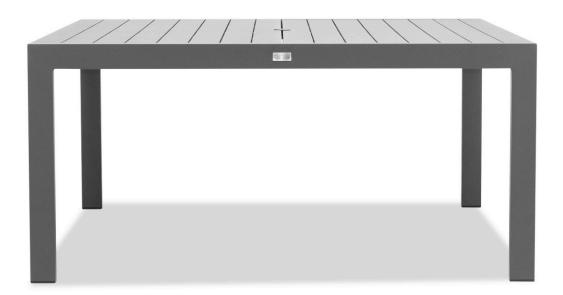

Classic Aluminum 63" Square Dining Table - Slate CSAL-SL-8SQDT

Product Images

## Description

The Harmonia Living Classic Aluminum Collection evokes the beautiful horizontal simplicity of modern architectural lines. A design-forward combination of the sleek aluminum frame with a slat-style table top provides the perfect complement to any outdoor setting, from beach-side deck to urban rooftop. Scaled for versatility without sacrificing comfort, Classic Aluminum will make a statement in any size outdoor living space.

## **Dimensions**

- Classic Aluminum 8-Seater Square Dining Table: 63L x 63W x 29.5H (80 lbs.)
  - Frame Height: 29.5

## **Features**

- Durable, rust proof frames made from thick gauge aluminum with a high-quality powder coated finish that is appropriate for residential and commercial settings.
- Plastic foot glides help to protect your patio from scratching and also to help keep the furniture protected from dirt or water that can accumulate on the patio.
- Pre-cut umbrella hole fits umbrellas with a pole diameter up to 1.5" and includes a matching umbrella hole cover.