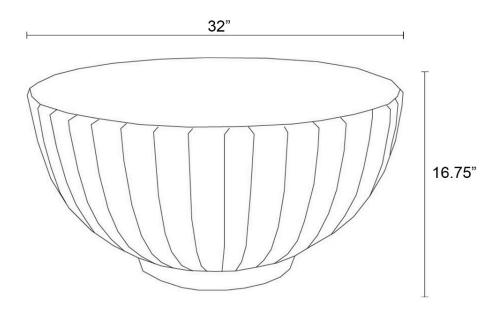

## **Dimensions**

- Current Round Coffee Table: 32L x 32W x 16.75H (50 lbs.)
  - Frame Height: 16.75