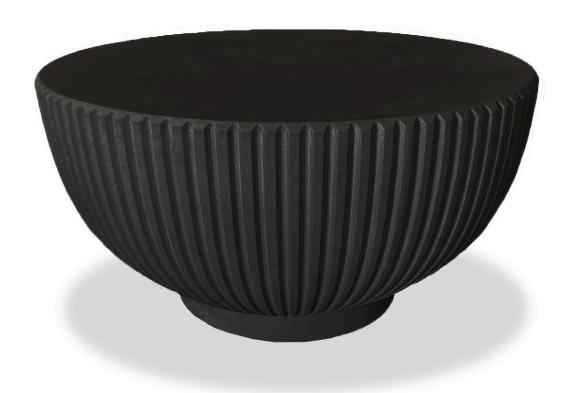

Current Round Coffee Table - Onyx CUR-OX-CT-RND

Product Images

## Description

Inspired by the ripples formed in sand by the ocean's waves, the Current Coffee Table by Harmonia Living offers a relaxed, natural feel. Sculpted from strong composite materials, this piece blends old world style with modern materials for a look that is both chic and timeless. You can pair this table with modern Harmonia Living outdoor furniture collections like Avion or District for a boho chic look or compliment the rounded textures of Dune for a cohesive mixed materials look. Designed for life outdoors, the Current collection will flow beautifully in your outdoor space.