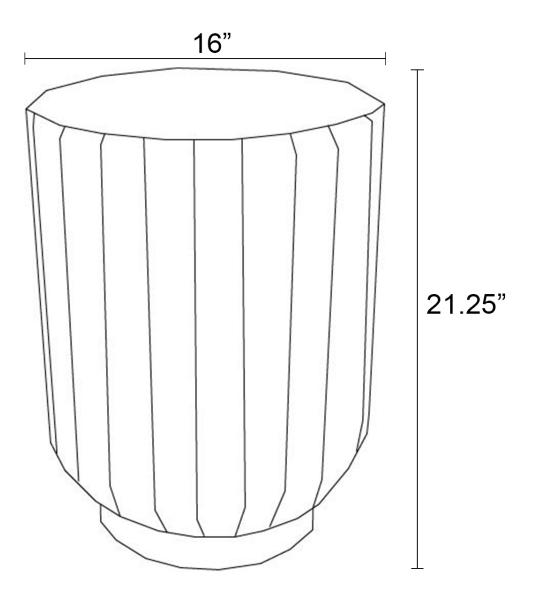

## Dimensions

- Current Round End Table : 16L x 16W x 21.25H (30 lbs.)
  - Frame Height: 21.25