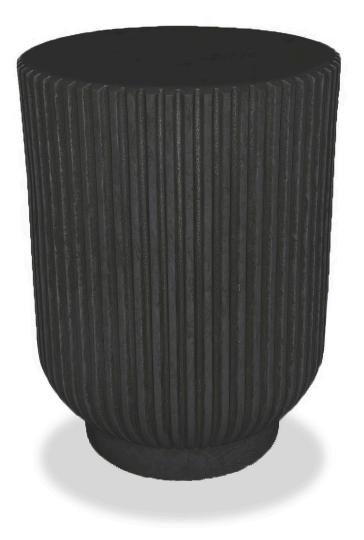

Current Round End Table - Onyx CUR-OX-ET-RND

Product Images

## Description

Inspired by the ripples formed in sand by the ocean's waves, the Current Round End Table by Harmonia Living offers a relaxed, natural feel. Sculpted from strong composite materials, this piece blends old world style with modern materials for a look that is both chic and timeless. You can pair this table with modern Harmonia Living outdoor furniture collections like Avion or District for a boho chic look or compliment the rounded textures of Dune for a cohesive mixed materials look. Designed for life outdoors, the Current collection will flow beautifully in your outdoor space.