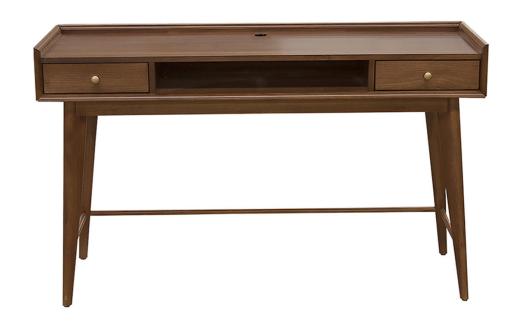

#### Description

The Dean Bedroom collection by Harmonia Living features architectural lines and mid-century modern furniture design. The warm walnut veneers are accented by cast metal drawer pulls with a brass finish. Generously scaled and meticulously crafted, the Dean collection will make a lasting statement in any home.

#### **Features**

- Constructed with US sourced Walnut and Poplar woods, along with engineered wood, with US sourced Walnut veneers. .
- 3/4 extension, heavy duty, steel ball bearing drawer glides.
- Reinforced drawer boxes with tongue and groove front construction and dovetail joinery in the rear.
- Cast metal drawer pulls with brass finish.
- Minor assembly required.