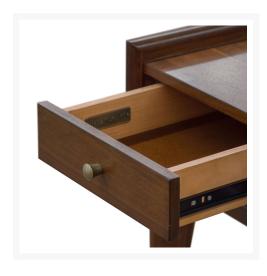

#### Description

The Dean Bedroom collection by Harmonia Living features architectural lines and mid-century modern furniture design. The warm walnut veneers are accented by cast metal drawer pulls with a brass finish. Generously scaled and meticulously crafted, the Dean collection will make a lasting statement in any home.

#### **Features**

- Constructed with US sourced Walnut and Poplar woods, along with engineered wood, with US sourced Walnut veneers. .
- 3/4 extension, heavy duty, steel ball bearing drawer glides.
- Reinforced drawer boxes with tongue and groove front construction and dovetail joinery in the rear.
- Cast metal drawer pulls with brass finish.
- Minor assembly required.