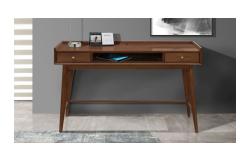

#### Description

The Dean Bedroom collection by Harmonia Living features architectural lines and mid-century modern furniture design. The warm walnut veneers are accented by cast metal drawer pulls with a brass finish. Generously scaled and meticulously crafted, the Dean collection will make a lasting statement in any home.

#### **Features**

- Constructed with US sourced Walnut and Poplar woods, along with engineered wood, with US sourced Walnut veneers. .
- 3/4 extension, heavy duty, steel ball bearing drawer glides.
- Reinforced drawer boxes with tongue and groove front construction and dovetail joinery in the rear.
- Cast metal drawer pulls with brass finish.
- Minor assembly required.