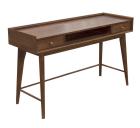

#### Description

The Dean Bedroom collection by Harmonia Living features architectural lines and mid-century modern furniture design. The warm walnut veneers are accented by cast metal drawer pulls with a brass finish. Generously scaled and meticulously crafted, the Dean collection will make a lasting statement in any home.

#### **Features**

- Constructed with US sourced Walnut and Poplar woods, along with engineered wood, with US sourced Walnut veneers. .
- 3/4 extension, heavy duty, steel ball bearing drawer glides.
- Reinforced drawer boxes with tongue and groove front construction and dovetail joinery in the rear.
- Cast metal drawer pulls with brass finish.
- Minor assembly required.