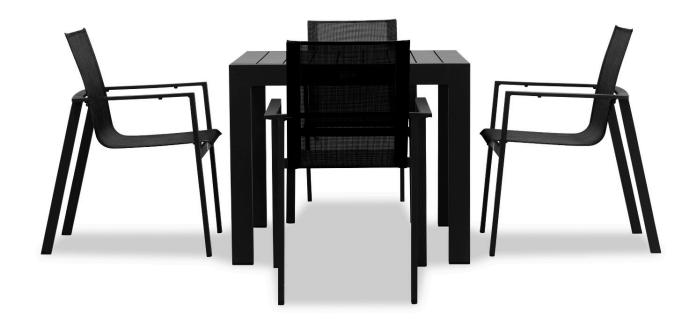

## Lift Classic 4 Seat Dining Set - Black/Black LIFT-BK-SET510

Product Images

#### Description

Complimenting any landscape or lifestyle, the Lift Classic 4 Seat Dining Set by Harmonia Living is a perfect addition to your outdoor patio or pool space. This table's durable, lightweight aluminum frame is designed to withstand the elements, making it ideal for frequent use, cleaning, and even rainfall. The Lift chair's simple, chic style is extra comfortable thanks to the soft Texteline sling material and supportive backrest. A floating seat design adds a hint of elegance and interest. The Lift Classic dining set creates the perfect space for hosting dinner parties or game nights with your loved ones!

### Includes

- 1x Classic Aluminum 4-Seater Square Dining Table Black CSAL-BK-4SQDT
- 4x Lift Dining Arm Chair Black/Black HL-LIFT-BK-DAC-BK