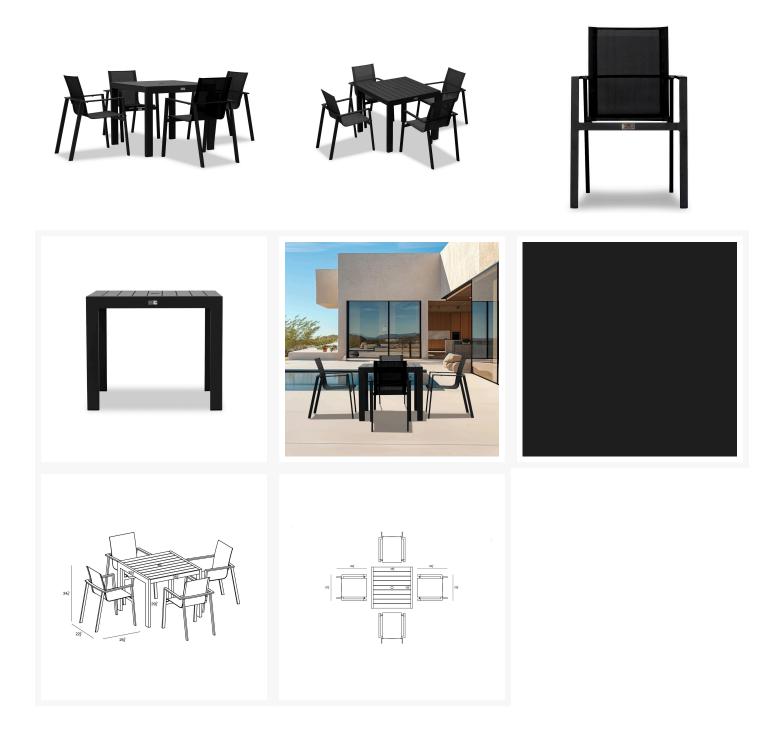

### Includes

- 1x Classic Aluminum 4-Seater Square Dining Table Black CSAL-BK-4SQDT
- 4x Lift Dining Arm Chair Black/Black HL-LIFT-BK-DAC-BK

# Dimensions

- Classic Aluminum 4-Seater Square Dining Table : 35.5L x 35.5W x 29.5H (35 lbs.)
  - Frame Height: 29.5
- Lift Dining Arm Chair : 22.5L x 26.5W x 34.25H (6 lbs.)
  - Frame Height: 34.25
  - Seat Height (No Cushion): 17.75
  - Back Height: 16.5
  - Arm Height: 25.25

#### Features

- Durable, rust proof frames made from thick gauge aluminum with a high-quality powder coated finish that is appropriate for residential and commercial settings.
- Comfortable, quick-drying sling fabric.
- Pre-cut umbrella hole fits umbrellas with a pole diameter up to 1.5" and includes a matching umbrella hole cover.
- Stackable design makes storage and transportation easy.
- Plastic foot glides help to protect your patio from scratching and also to help keep the furniture protected from dirt or water that can accumulate on the patio.