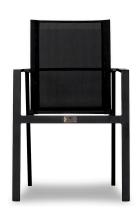

## Includes

- 1x Classic Aluminum 6-Seater Rectangular Dining Table Black CSAL-BK-6RCDT
- 6x Lift Dining Arm Chair Black/Black HL-LIFT-BK-DAC-BK

## **Dimensions**

- Classic Aluminum 6-Seater Rectangular Dining Table : 63L x 35.5W x 29.5H (70 lbs.)
  - Frame Height: 29.5
- Lift Dining Arm Chair: 22.5L x 26.5W x 34.25H (6 lbs.)
  - Frame Height: 34.25
  - Seat Height (No Cushion): 17.75
  - Back Height: 16.5Arm Height: 25.25

## **Features**

- Durable, rust proof frames made from thick gauge aluminum with a high-quality powder coated finish that is appropriate for residential and commercial settings.
- Comfortable, quick-drying sling fabric.
- Pre-cut umbrella hole fits umbrellas with a pole diameter up to 1.5" and includes a matching umbrella hole cover.
- Stackable design makes storage and transportation easy.
- Plastic foot glides help to protect your patio from scratching and also to help keep the furniture protected from dirt or water that can accumulate on the patio.