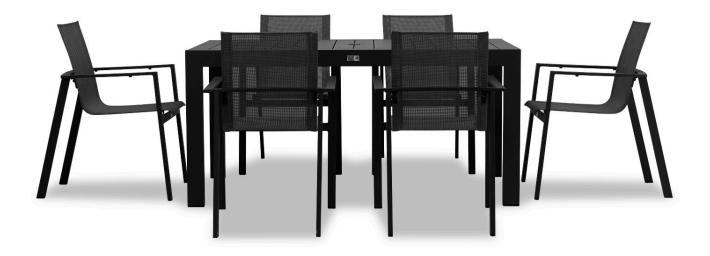

Lift Classic 6 Seat Rectangular Dining Set - Black/Black LIFT-BK-SET533

Product Images

## Description

Complimenting any landscape or lifestyle, the Lift Classic 6 Seat Rectangular Dining Set by Harmonia Living is a perfect addition to your outdoor patio or pool space. This table's durable, lightweight aluminum frame is designed to withstand the elements, making it ideal for frequent use, cleaning, and even rainfall. The Lift chair's simple, chic style is extra comfortable thanks to the soft Texteline sling material and supportive backrest. A floating seat design adds a hint of elegance and interest. The Lift Classic dining set creates the perfect space for hosting dinner parties or game nights with your loved ones!

## Includes

- 1x Classic Aluminum 6-Seater Rectangular Dining Table Black CSAL-BK-6RCDT
- 6x Lift Dining Arm Chair Black/Black HL-LIFT-BK-DAC-BK