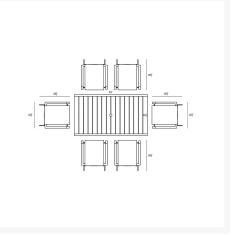

## **Dimensions**

- Classic Aluminum 6-Seater Rectangular Dining Table : 63L x 35.5W x 29.5H (70 lbs.)
  - Frame Height: 29.5
- Lift Dining Arm Chair: 22.5L x 26.5W x 34.25H (6 lbs.)
  - Frame Height: 34.25
  - Seat Height (No Cushion): 17.75
  - Back Height: 16.5Arm Height: 25.25