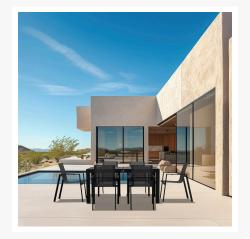

Lift Classic 6 Seat Rectangular Dining Set - Black/Black LIFT-BK-SET533

Product Images

## Description

Complimenting any landscape or lifestyle, the Lift Classic 6 Seat Rectangular Dining Set by Harmonia Living is a perfect addition to your outdoor patio or pool space. This table's durable, lightweight aluminum frame is designed to withstand the elements, making it ideal for frequent use, cleaning, and even rainfall. The Lift chair's simple, chic style is extra comfortable thanks to the soft Texteline sling material and supportive backrest. A floating seat design adds a hint of elegance and interest. The Lift Classic dining set creates the perfect space for hosting dinner parties or game nights with your loved ones!