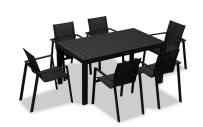

Lift Classic 6 Seat Rectangular Dining Set - Black/Black LIFT-BK-SET533

Product Images

## Description

Complimenting any landscape or lifestyle, the Lift Classic 6 Seat Rectangular Dining Set by Harmonia Living is a perfect addition to your outdoor patio or pool space. This table's durable, lightweight aluminum frame is designed to withstand the elements, making it ideal for frequent use, cleaning, and even rainfall. The Lift chair's simple, chic style is extra comfortable thanks to the soft Texteline sling material and supportive backrest. A floating seat design adds a hint of elegance and interest. The Lift Classic dining set creates the perfect space for hosting dinner parties or game nights with your loved ones!

## Includes

- 1x Classic Aluminum 6-Seater Rectangular Dining Table Black CSAL-BK-6RCDT
- 6x Lift Dining Arm Chair Black/Black HL-LIFT-BK-DAC-BK