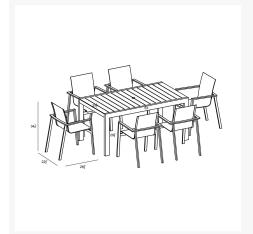

## **Dimensions**

- Classic Aluminum 6-Seater Rectangular Dining Table : 63L x 35.5W x 29.5H (70 lbs.)
  - Frame Height: 29.5
- Lift Dining Arm Chair: 22.5L x 26.5W x 34.25H (6 lbs.)
  - Frame Height: 34.25
  - Seat Height (No Cushion): 17.75
  - Back Height: 16.5Arm Height: 25.25