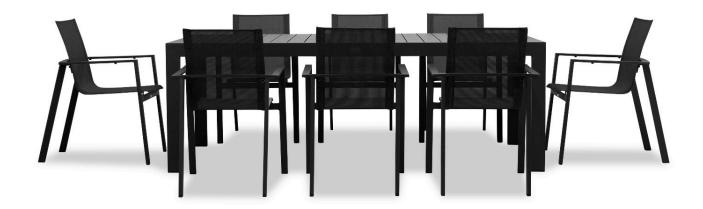

Lift Classic 8 Seat Rectangular Dining Set - Black/Black LIFT-BK-SET560

Product Images

## Description

Complimenting any landscape or lifestyle, the Lift Classic 8 Seat Rectangular Dining Set by Harmonia Living is a perfect addition to your outdoor patio or pool space. This table's durable, lightweight aluminum frame is designed to withstand the elements, making it ideal for frequent use, cleaning, and even rainfall. The Lift chair's simple, chic style is extra comfortable thanks to the soft Texteline sling material and supportive backrest. A floating seat design adds a hint of elegance and interest. The Lift Classic dining set creates the perfect space for hosting dinner parties or game nights with your loved ones!

## Includes

- 1x Classic Aluminum 8-Seater Rectangular Dining Table Black CSAL-BK-8RCDT
- 8x Lift Dining Arm Chair Black/Black HL-LIFT-BK-DAC-BK

## **Dimensions**

• Classic Aluminum 8-Seater Rectangular Dining Table: 86.5L x 41.75W x 29.5H (80 lbs.)

• Frame Height: 29.5

• Lift Dining Arm Chair: 22.5L x 26.5W x 34.25H (6 lbs.)

• Frame Height: 34.25