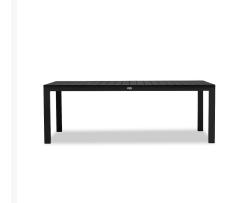

## Includes

- 1x Classic Aluminum 8-Seater Rectangular Dining Table Black CSAL-BK-8RCDT
- 8x Lift Dining Arm Chair Black/Black HL-LIFT-BK-DAC-BK

## **Dimensions**

• Classic Aluminum 8-Seater Rectangular Dining Table: 86.5L x 41.75W x 29.5H (80 lbs.)

• Frame Height: 29.5

• Lift Dining Arm Chair: 22.5L x 26.5W x 34.25H (6 lbs.)

• Frame Height: 34.25