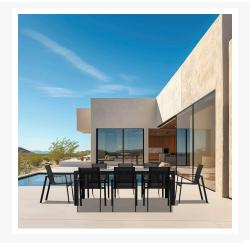

Lift Classic 8 Seat Rectangular Dining Set - Black/Black LIFT-BK-SET560

Product Images

## Description

Complimenting any landscape or lifestyle, the Lift Classic 8 Seat Rectangular Dining Set by Harmonia Living is a perfect addition to your outdoor patio or pool space. This table's durable, lightweight aluminum frame is designed to withstand the elements, making it ideal for frequent use, cleaning, and even rainfall. The Lift chair's simple, chic style is extra comfortable thanks to the soft Texteline sling material and supportive backrest. A floating seat design adds a hint of elegance and interest. The Lift Classic dining set creates the perfect space for hosting dinner parties or game nights with your loved ones!