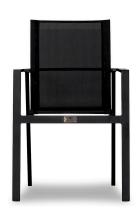

## Includes

- 1x Classic Aluminum 8-Seater Rectangular Dining Table Black CSAL-BK-8RCDT
- 8x Lift Dining Arm Chair Black/Black HL-LIFT-BK-DAC-BK

## **Dimensions**

• Classic Aluminum 8-Seater Rectangular Dining Table: 86.5L x 41.75W x 29.5H (80 lbs.)

• Frame Height: 29.5

• Lift Dining Arm Chair: 22.5L x 26.5W x 34.25H (6 lbs.)

• Frame Height: 34.25

• Seat Height (No Cushion): 17.75

Back Height: 16.5Arm Height: 25.25

## **Features**

- Durable, rust proof frames made from thick gauge aluminum with a high-quality powder coated finish that is appropriate for residential and commercial settings.
- Comfortable, quick-drying sling fabric.
- Pre-cut umbrella hole fits umbrellas with a pole diameter up to 1.5" and includes a matching umbrella hole cover.
- Stackable design makes storage and transportation easy.
- Plastic foot glides help to protect your patio from scratching and also to help keep the furniture protected from dirt or water that can accumulate on the patio.