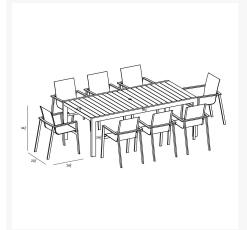

## **Dimensions**

• Classic Aluminum 8-Seater Rectangular Dining Table: 86.5L x 41.75W x 29.5H (80 lbs.)

• Frame Height: 29.5

• Lift Dining Arm Chair: 22.5L x 26.5W x 34.25H (6 lbs.)

• Frame Height: 34.25

• Seat Height (No Cushion): 17.75

Back Height: 16.5Arm Height: 25.25