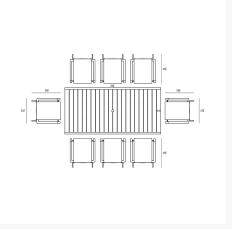

## **Dimensions**

• Classic Aluminum 8-Seater Rectangular Dining Table: 86.5L x 41.75W x 29.5H (80 lbs.)

• Frame Height: 29.5

• Lift Dining Arm Chair: 22.5L x 26.5W x 34.25H (6 lbs.)

• Frame Height: 34.25

• Seat Height (No Cushion): 17.75

Back Height: 16.5Arm Height: 25.25