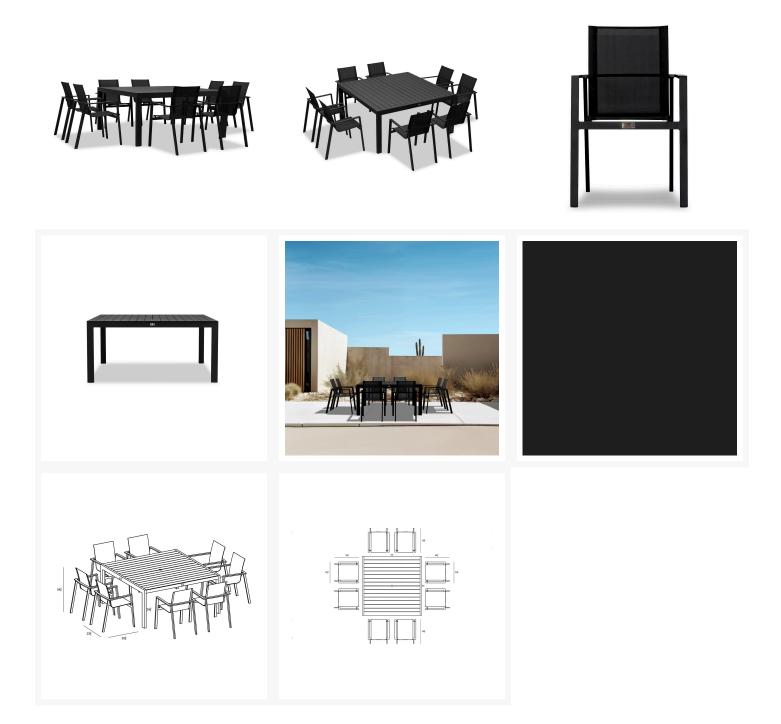

## Includes

- 1x Classic Aluminum 8-Seater Square Dining Table Black CSAL-BK-8SQDT
- 8x Lift Dining Arm Chair Black/Black HL-LIFT-BK-DAC-BK

## Dimensions

- Classic Aluminum 8-Seater Square Dining Table : 63L x 63W x 29.5H (80 lbs.)
  - Frame Height: 29.5
- Lift Dining Arm Chair : 22.5L x 26.5W x 34.25H (6 lbs.)
  - Frame Height: 34.25
  - Seat Height (No Cushion): 17.75
  - Back Height: 16.5
  - Arm Height: 25.25

## Features

- Durable, rust proof frames made from thick gauge aluminum with a high-quality powder coated finish that is appropriate for residential and commercial settings.
- Comfortable, quick-drying sling fabric.
- Pre-cut umbrella hole fits umbrellas with a pole diameter up to 1.5" and includes a matching umbrella hole cover.
- Stackable design makes storage and transportation easy.
- Plastic foot glides help to protect your patio from scratching and also to help keep the furniture protected from dirt or water that can accumulate on the patio.