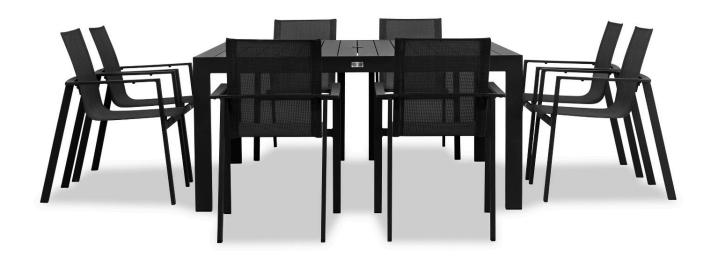

Lift Classic 8 Seat Square Dining Set - Black/Black LIFT-BK-SET561

Product Images

## Description

Complimenting any landscape or lifestyle, the Lift Classic 8 Seat Square Dining Set by Harmonia Living is a perfect addition to your outdoor patio or pool space. This table's durable, lightweight aluminum frame is designed to withstand the elements, making it ideal for frequent use, cleaning, and even rainfall. The Lift chair's simple, chic style is extra comfortable thanks to the soft Texteline sling material and supportive backrest. A floating seat design adds a hint of elegance and interest. The Lift Classic dining set creates the perfect space for hosting dinner parties or game nights with your loved ones!

## Includes

- 1x Classic Aluminum 8-Seater Square Dining Table Black CSAL-BK-8SQDT
- 8x Lift Dining Arm Chair Black/Black HL-LIFT-BK-DAC-BK