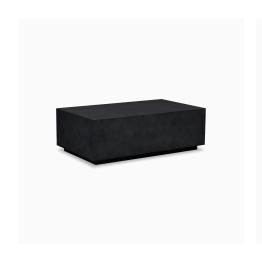

## Description

The Mason Collection by Harmonia Living blends the best of minimalism and industrial design to create a unique set of outdoor tables. Rendered in a lightweight, concrete composite material, the Mason Long Coffee Table embodies a 21st Century style that is both rustic and chic. Because of its simplistic, yet impactful design, you can pair this piece with a wide variety of Harmonia Living collections. Mason's timeless appeal will complement a wide range of seating styles and offers a modern accent to any outdoor living space.

## **Dimensions**

- Mason Long Coffee Table: 47.25"L x 27.5"W x 15.75"H (100 lbs.)
- Frame Height: 15.75"