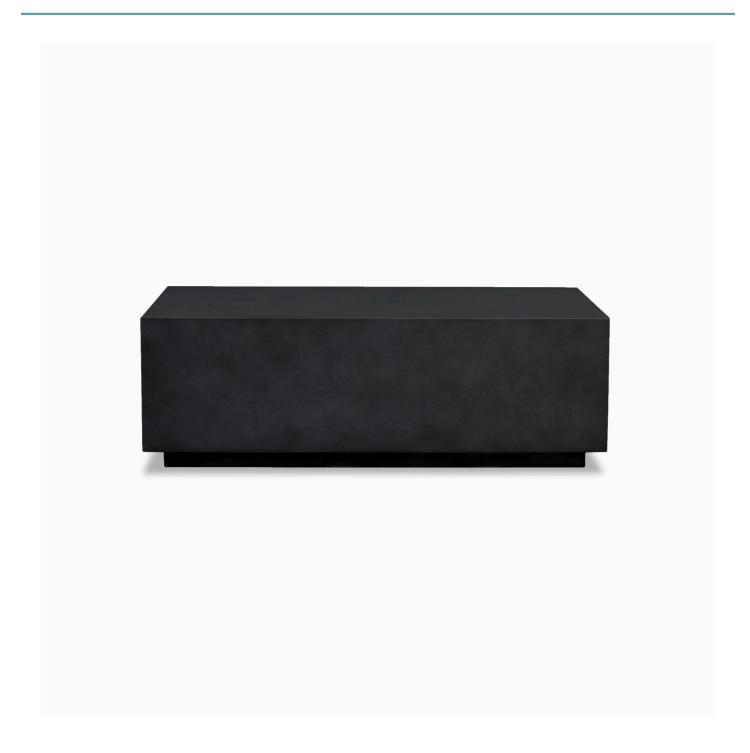

## Description

The Mason Collection by Harmonia Living blends the best of minimalism and industrial design to create a unique set of outdoor tables. Rendered in a lightweight, concrete composite material, the Mason Long Coffee Table embodies a 21st Century style that is both rustic and chic. Because of its simplistic, yet impactful design, you can pair this piece with a wide variety of Harmonia Living collections. Mason's timeless appeal will complement a wide range of seating styles and offers a modern accent to any outdoor living space.

## **Dimensions**

- Mason Long Coffee Table: 47.25"L x 27.5"W x 15.75"H (100 lbs.)
- Frame Height: 15.75"