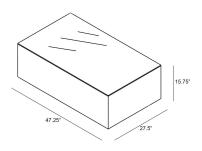

## **Dimensions**

- Mason Long Coffee Table: 47.25"L x 27.5"W x 15.75"H (100 lbs.)
- Frame Height: 15.75"