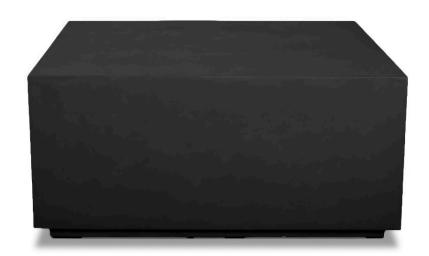

Mason Square Coffee Table - Onyx MAS-OX-CT-SQ

Product Images

## Description

The Mason Collection by Harmonia Living blends the best of minimalism and industrial design to create a unique set of outdoor tables. Rendered in a lightweight, concrete composite material, the Mason Square Coffee Table embodies a 21st Century style that is both rustic and chic. Because of its simplistic, yet impactful design, you can pair this piece with a wide variety of Harmonia Living collections. Mason's timeless appeal will complement a wide range of seating styles and offers a modern accent to any outdoor living space.