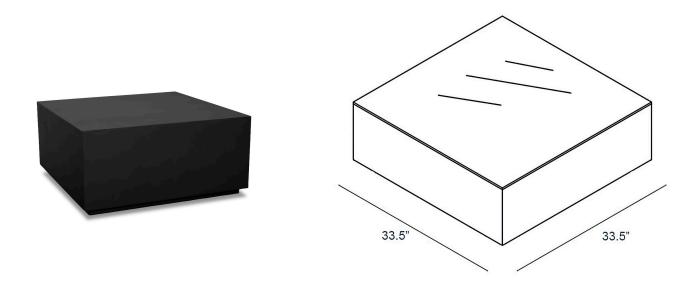

## **Dimensions**

- Mason Square Coffee Table: 33.5"L x 33.5"W x 15.75"H (70 lbs.)
- Frame Height: 15.75"