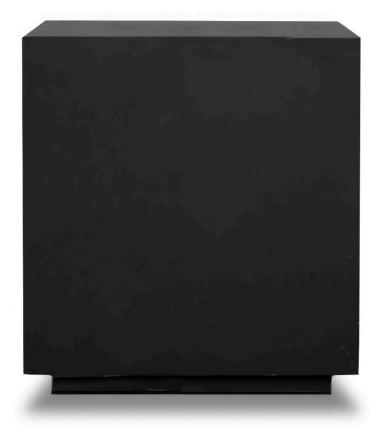

Mason End Table - Onyx MAS-OX-ET-SQ

Product Images

## Description

The Mason Collection recreates the look of concrete and stone with the help of modern materials to create a truly unique set of tables. Its timeless appeal complements a wide range of seating styles and offers a natural accent to living spaces - both indoors and outdoors. Crafted with glass fiber reinforced concrete (GFRC) each table offers the durability of concrete and stone while being significantly lighter. The hand applied water-based finish helps protect the surface from scratches and stains. The Harmonia Living Mason Collection can be tailored to both Residential and Commercial settings and is committed to delivering exceptional furnishings to your outdoor space.

## Includes

• 1x Mason End Table - Onyx (MAS-OX-ET-SQ)