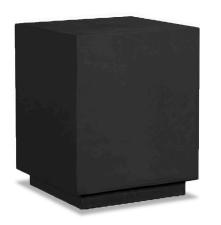

Mason End Table - Onyx MAS-OX-ET-SQ

Product Images

## Description

The Mason Collection recreates the look of concrete and stone with the help of modern materials to create a truly unique set of tables. Its timeless appeal complements a wide range of seating styles and offers a natural accent to living spaces - both indoors and outdoors. Crafted with glass fiber reinforced concrete (GFRC) each table offers the durability of concrete and stone while being significantly lighter. The hand applied water-based finish helps protect the surface from scratches and stains. The Harmonia Living Mason Collection can be tailored to both Residential and Commercial settings and is committed to delivering exceptional furnishings to your outdoor space.

## Includes

• 1x Mason End Table - Onyx (MAS-OX-ET-SQ)