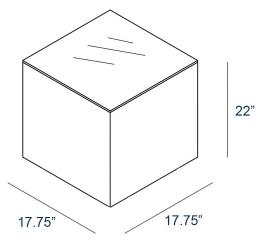

## Dimensions

- Mason End Table: 17.75"L x 17.75"W x 22"H (40 lbs.)
- Frame Height: 22"