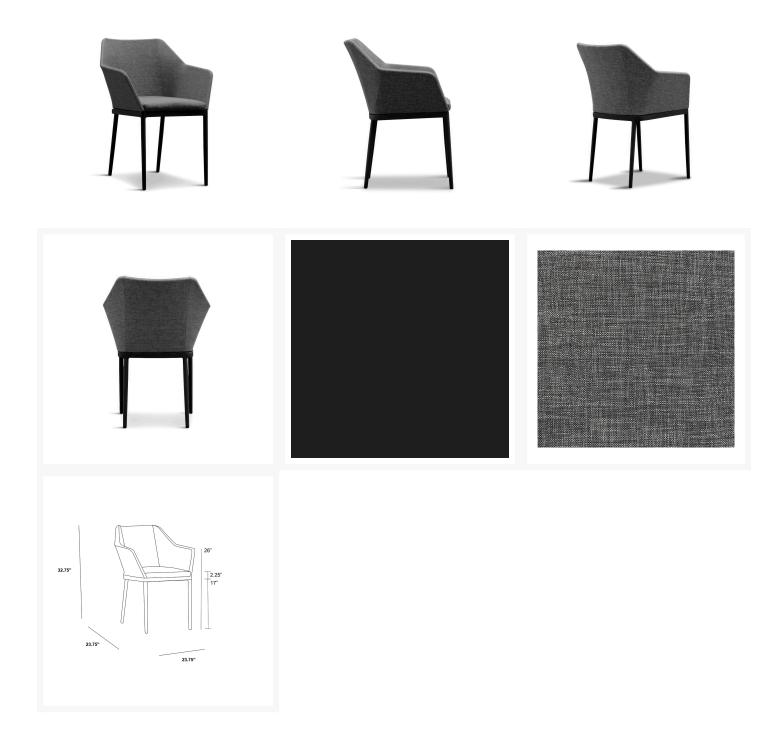

## Description

Sophistication and versatility converge in the comfortable Tailor Dining Arm Chair by Harmonia Living. Bring the intimate style of the indoors outside with fine materials, including weather-resistant Texteline mixed with olefin fibers and powder-coated aluminum frames in a timeless, textured finish. The perfect companion to any dining table, the Tailor Dining Arm Chair also pairs nicely with an end table, bringing a touch of class to any poolside or porch.

## Dimensions

- Tailor Dining Chair: 23.75"L x 23.75"W x 32.75"H (9 lbs.)
- Frame Height: 32.75"
- Seat Height (No Cushion): 17"
- Seat Height (With Cushion): 19.25"
- Back Height: 13.5"
- Arm Height: 26"