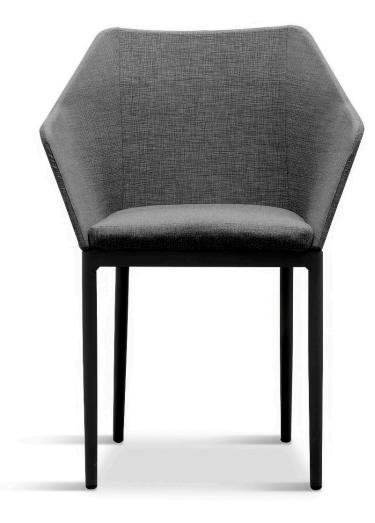

## Description

Sophistication and versatility converge in the comfortable Tailor Dining Arm Chair by Harmonia Living. Bring the intimate style of the indoors outside with fine materials, including weather-resistant Texteline mixed with olefin fibers and powder-coated aluminum frames in a timeless, textured finish. The perfect companion to any dining table, the Tailor Dining Arm Chair also pairs nicely with an end table, bringing a touch of class to any poolside or porch.

## Dimensions

- Tailor Dining Chair: 23.75"L x 23.75"W x 32.75"H (9 lbs.)
- Frame Height: 32.75"
- Seat Height (No Cushion): 17"
- Seat Height (With Cushion): 19.25"
- Back Height: 13.5"
- Arm Height: 26"